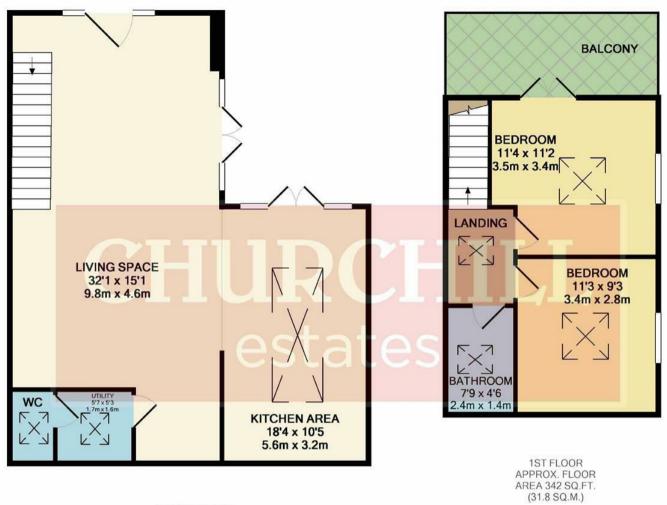

- Coach house conversion
- Two bedrooms
- Open plan

- Open plan living kitchen
- Close to the Station
- Chain free

GROUND FLOOR APPROX. FLOOR AREA 673 SQ.FT. (62.5 SQ.M.)

## TOTAL APPROX. FLOOR AREA 1015 SQ.FT. (94.3 SQ.M.)

Whilst every attempt has been made to ensure the accuracy of the floor plan contained here, measurements of doors, windows, rooms and any other items are approximate and no responsibility is taken for any error, omission, or mis-statement. This plan is for illustrative purposes only and should be used as such by any prospective purchaser. The services, systems and appliances shown have not been tested and no guarantee as to their operability or efficiency can be given