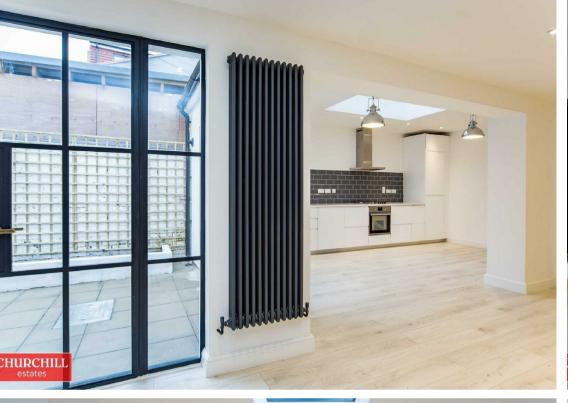

Upon entering, you are welcomed into a spacious open plan living space that exudes warmth and charm, making it an inviting space for relaxation or entertaining guests. The layout flows seamlessly, leading to a well-appointed kitchen that is both functional and aesthetically pleasing. The private Courtyard is viewed via Crittall style windows and doors from both the Living & Kitchen areas, which in turn flood the accommodation with natural light.