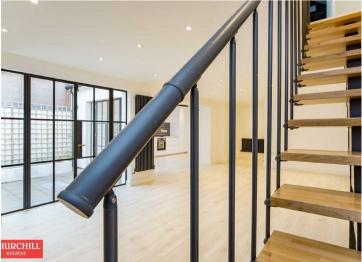

Upon entering, you are welcomed into a spacious open plan living space that exudes warmth and charm, making it an inviting space for relaxation or entertaining guests. The layout flows seamlessly, leading to a well-appointed kitchen that is both functional and aesthetically pleasing. The private Courtyard is viewed via Crittall style windows and doors from both the Living & Kitchen areas, which in turn flood the accommodation with natural light.