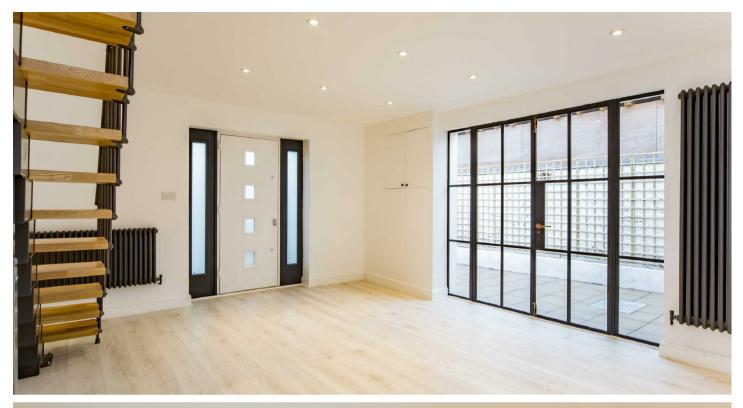

Upon entering, you are welcomed into a spacious open plan living space that exudes warmth and charm, making it an inviting space for relaxation or entertaining guests. The layout flows seamlessly, leading to a well-appointed kitchen that is both functional and aesthetically pleasing. The private Courtyard is viewed via Crittall style windows and doors from both the Living & Kitchen areas, which in turn flood the accommodation with natural light.