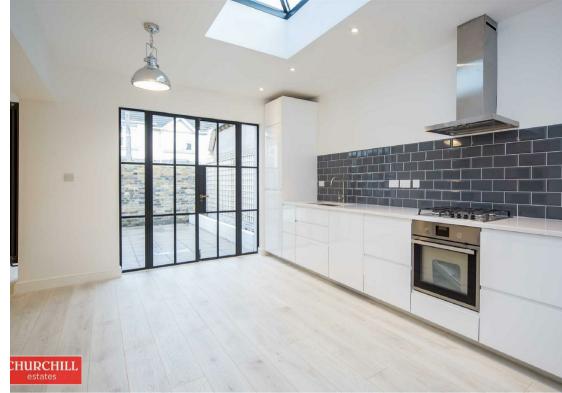

Upon entering, you are welcomed into a spacious open plan living space that exudes warmth and charm, making it an inviting space for relaxation or entertaining guests. The layout flows seamlessly, leading to a well-appointed kitchen that is both functional and aesthetically pleasing. The private Courtyard is viewed via Crittall style windows and doors from both the Living & Kitchen areas, which in turn flood the accommodation with natural light.