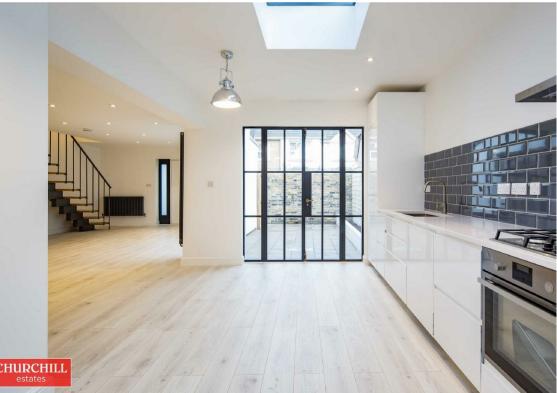

Upon entering, you are welcomed into a spacious open plan living space that exudes warmth and charm, making it an inviting space for relaxation or entertaining guests. The layout flows seamlessly, leading to a well-appointed kitchen that is both functional and aesthetically pleasing. The private Courtyard is viewed via Crittall style windows and doors from both the Living & Kitchen areas, which in turn flood the accommodation with natural light.