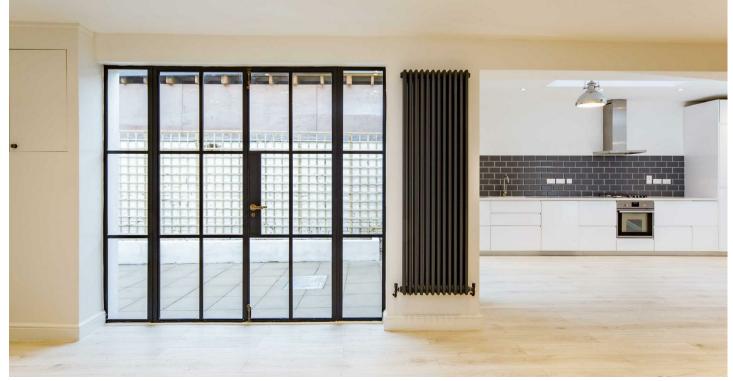

Upon entering, you are welcomed into a spacious open plan living space that exudes warmth and charm, making it an inviting space for relaxation or entertaining guests. The layout flows seamlessly, leading to a well-appointed kitchen that is both functional and aesthetically pleasing. The private Courtyard is viewed via Crittall style windows and doors from both the Living & Kitchen areas, which in turn flood the accommodation with natural light.