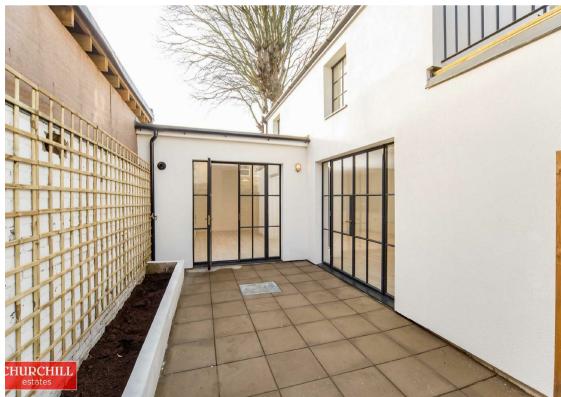

Upon entering, you are welcomed into a spacious open plan living space that exudes warmth and charm, making it an inviting space for relaxation or entertaining guests. The layout flows seamlessly, leading to a well-appointed kitchen that is both functional and aesthetically pleasing. The private Courtyard is viewed via Crittall style windows and doors from both the Living & Kitchen areas, which in turn flood the accommodation with natural light.