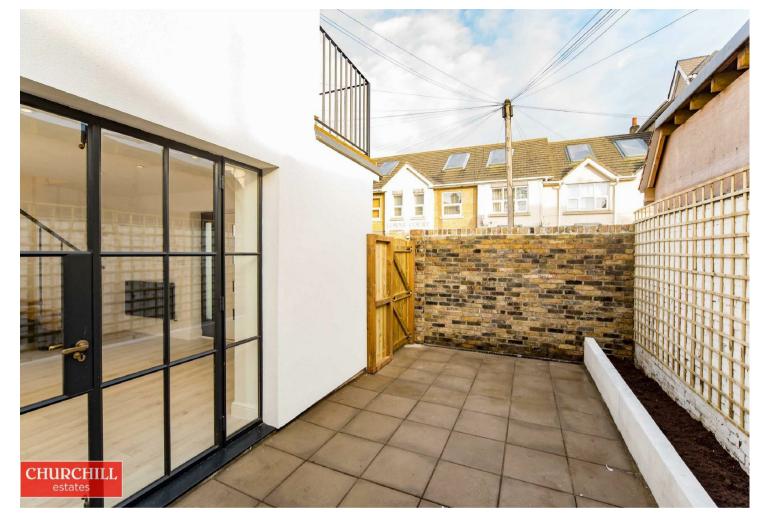

Upon entering, you are welcomed into a spacious open plan living space that exudes warmth and charm, making it an inviting space for relaxation or entertaining guests. The layout flows seamlessly, leading to a well-appointed kitchen that is both functional and aesthetically pleasing. The private Courtyard is viewed via Crittall style windows and doors from both the Living & Kitchen areas, which in turn flood the accommodation with natural light.