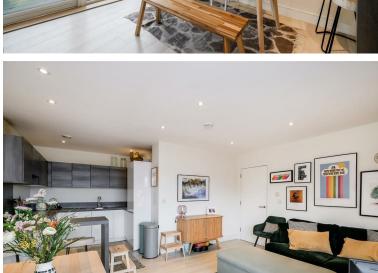

Nestled in the heart of Walthamstow, Craig House offers a splendid opportunity to acquire a modern, well-proportioned one-bedroom flat. Situated on the fourth floor, this delightful residence boasts panoramic views of London, providing a stunning backdrop to your daily life.

The flat features a spacious reception room, perfect for both relaxation and entertaining guests. The bedroom is thoughtfully designed to ensure comfort and tranquillity, while the bathroom is modern and functional. A notable highlight of this property is the charming balcony, where you can enjoy your morning coffee or unwind in the evening with a view of the vibrant cityscape.