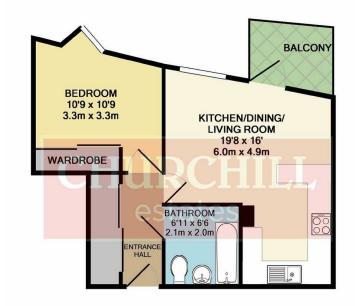

TOTAL APPROX. FLOOR AREA 422 SQ.FT. (39.2 SQ.M.)

Whilst every attempt has been made to ensure the accuracy of the floor plan contained here, measurements of doors, windows, rooms and any other items are approximate and no responsibility is taken for any error, omission, or mis-statement. This plan is for illustrative purposes only and should be used as such by any prospective purchaser. The services, systems and appliances shown have not been tested and no guarantee as to their operability or efficiency can be given

Made with Metropix ©2019

Council: Waltham Forest | Council Tax Band: B | Floor Area: 422.00 sq ft

The Agent has not tested any apparatus equipment, fixtures and fittings or services and so cannot verify that they are in working order or fit for the purpose. A buyer is advised to obtain verification from their solicitor or surveyor.