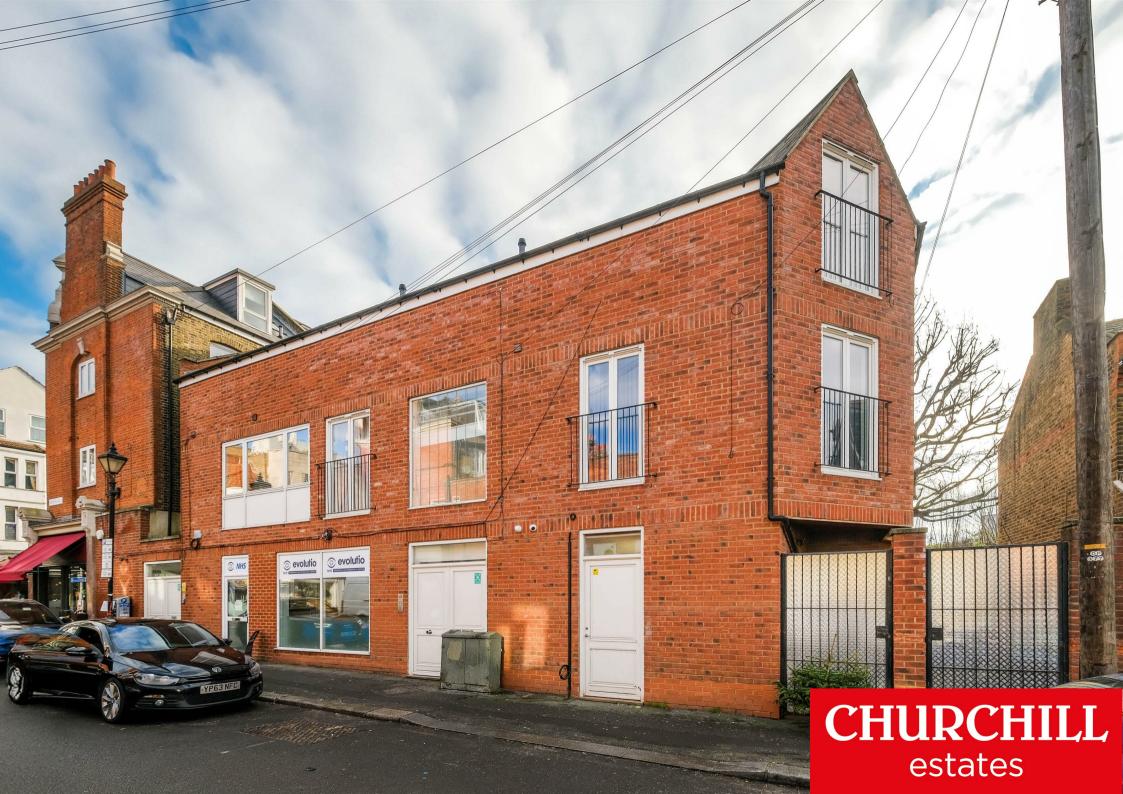

## 12/14 St James Street, Walthamstow

Guide price £400,000-£425,000. Nestled in the vibrant area of Walthamstow, is this modern top floor, purpose-built flat situated at the corner of St James Street and Leucha Road, being conveniently located for St James Street Station & Walthamstow Market as well as being just a stroll to Walthamstow wetlands, St James Park, Walthamstow Central & Blackhorse Road Stations. The property offers a generous living space perfect for individuals or couples seeking comfort and convenience, that serves as an inviting area for relaxation and entertainment. there is an open plan fully fitted Kitchen area in addition to a Private enclosed terrace also accessed via the Reception Room.