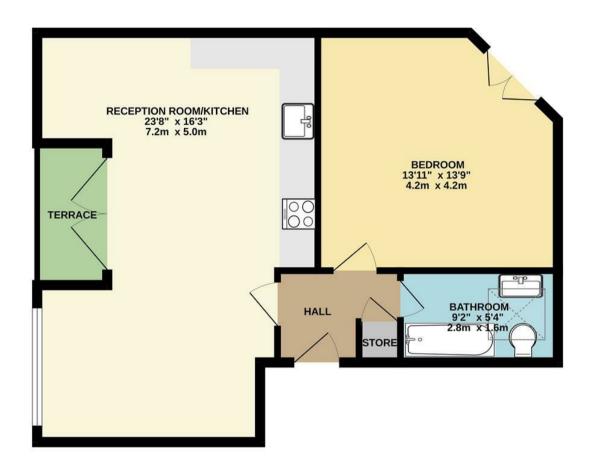

## THIRD FLOOR 589 sq.ft. (54.7 sq.m.) approx.

TOTAL FLOOR AREA: 589 sq.ft. (54.7 sq.m.) approx.

Whilst every attempt has been made to ensure the accuracy of the Booptian contained here, measurements of doors, windows, rooms and any other ferms are approximate and no responsibility is taken for any error, prospective purchaser. The second sold provides the provides and no responsibility is taken for any error, prospective purchaser. The second sold provides and the provides and no guarantee as to their operability or efficiency can be given. Made with Metropic xQQZS.