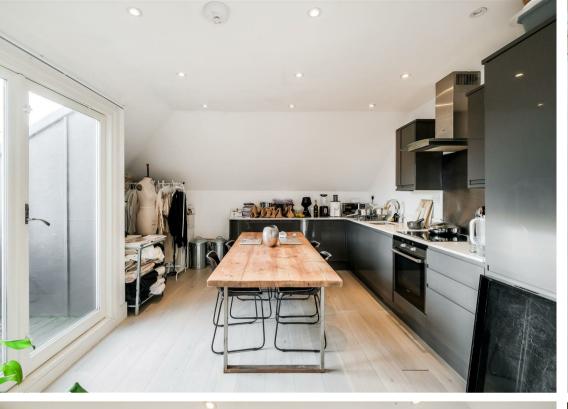

Guide price £400,000-£425,000. Nestled in the vibrant area of Walthamstow, is this modern top floor, purpose-built flat situated at the corner of St James Street and Leucha Road, being conveniently located for St James Street Station & Walthamstow Market as well as being just a stroll to Walthamstow wetlands, St James Park, Walthamstow Central & Blackhorse Road Stations. The property offers a generous living space perfect for individuals or couples seeking comfort and convenience, that serves as an inviting area for relaxation and entertainment. there is an open plan fully fitted Kitchen area in addition to a Private enclosed terrace also accessed via the Reception Room.