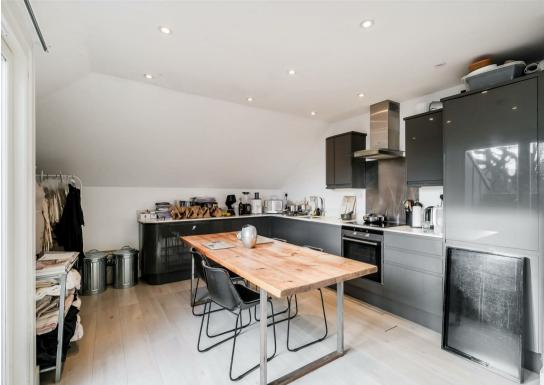

Guide price £400,000-£425,000. Nestled in the vibrant area of Walthamstow, is this modern top floor, purpose-built flat situated at the corner of St James Street and Leucha Road, being conveniently located for St James Street Station & Walthamstow Market as well as being just a stroll to Walthamstow wetlands, St James Park, Walthamstow Central & Blackhorse Road Stations. The property offers a generous living space perfect for individuals or couples seeking comfort and convenience, that serves as an inviting area for relaxation and entertainment. there is an open plan fully fitted Kitchen area in addition to a Private enclosed terrace also accessed via the Reception Room.

- Top Floor Flat
- Large Lounge/Kitchen with Private Terrace Bedroom with Juliet balcony
- Adjacent St James Street Station
- Stroll to Walthamstow Wetlands
- Chain Free

- 618 sq ft/57.4m living accommodation
- Close Walthamstow Central & Blackhorse **Road Stations**
- Long Lease