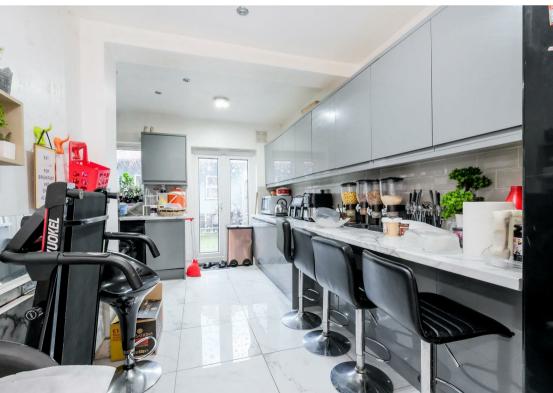

- Arranged over three floors
- 2 Bathrooms
- Fitted Kitchen
- Double Glazing

TOTAL FLOOR AREA: 1323 sq.ft. (122.9 sq.m.) approx.

Whist every attempt has been made to ensure the accuracy of the floorplant contained here, measurements of doors, wordows, rooms and any other items are approximate and no responsibility is taken for any error, prospective purchaser. The services, systems and appliances shown have been tested and no guarantee as to their operability or efficiency can be given.