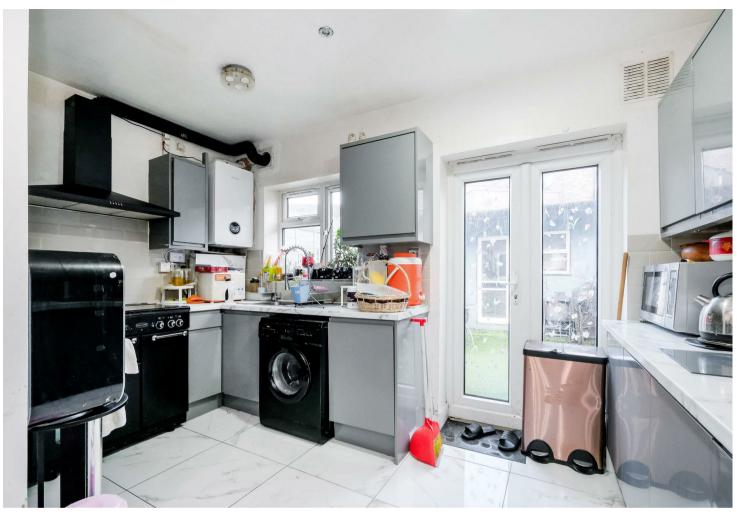

The house features five bedrooms, a bathroom to the top floor as well as a shower room to the ground floor. Outside, the property offers an enclosed garden, together with a useful garden store.

Located in Leyton, this home is well-connected to local amenities, including shops, schools, parks and the popular Francis Road/Leyton Village rea making it an excellent choice for families.

- Arranged over three floors
- 2 Bathrooms
- Fitted Kitchen
- Double Glazing

TOTAL FLOOR AREA: 1323 sq.ft. (122.9 sq.m.) approx.

Whist every attempt has been made to ensure the accuracy of the floorplant contained here, measurements of doors, wordows, rooms and any other items are approximate and no responsibility is taken for any error, prospective purchaser. The services, systems and appliances shown have been tested and no guarantee as to their operability or efficiency can be given.