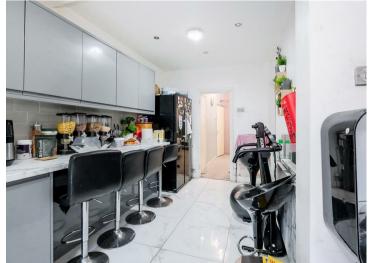

- Arranged over three floors
- 2 Bathrooms
- Fitted Kitchen
- Double Glazing

TOTAL FLOOR AREA: 1323 sq.ft. (122.9 sq.m.) approx.

Whist every attempt has been made to ensure the accuracy of the floorplant contained here, measurements of doors, wordows, rooms and any other items are approximate and no responsibility is taken for any error, prospective purchaser. The services, systems and appliances shown have been tested and no guarantee as to their operability or efficiency can be given.