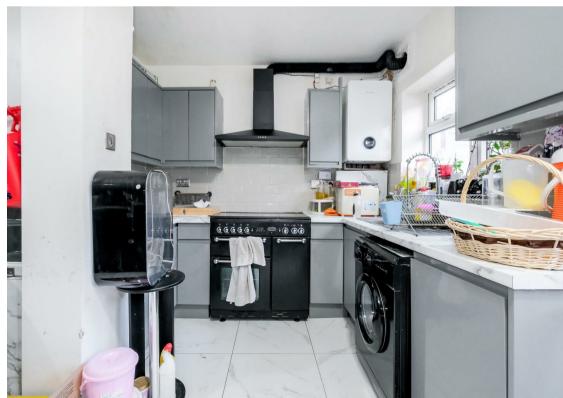

- Arranged over three floors
- 2 Bathrooms
- Fitted Kitchen
- Double Glazing

TOTAL FLOOR AREA: 1323 sq.ft. (122.9 sq.m.) approx.

Whist every attempt has been made to ensure the accuracy of the floorplant contained here, measurements of doors, wordows, rooms and any other items are approximate and no responsibility is taken for any error, prospective purchaser. The services, systems and appliances shown have been tested and no guarantee as to their operability or efficiency can be given.