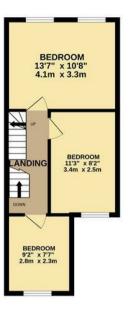

## Offers In Excess Of £705,000

Tenure: Freehold

Floor Area: 1323.00 sq ft

Local Authority : Waltham Forest

Council Tax Band: C

Bedrooms: 5

Receptions: 1

Bathrooms: 2

The house features five bedrooms, a bathroom to the top floor as well as a shower room to the ground floor. Outside, the property offers an enclosed garden, together with a useful garden store.

Located in Leyton, this home is well-connected to local amenities, including shops, schools, parks and the popular Francis Road/Leyton Village rea making it an excellent choice for families.

- Arranged over three floors
- 2 Bathrooms
- Fitted Kitchen
- Double Glazing

TOTAL FLOOR AREA: 1323 sq.ft. (122.9 sq.m.) approx.

Whist every attempt has been made to ensure the accuracy of the floorplant contained here, measurements of doors, wordows, rooms and any other items are approximate and no responsibility is taken for any error, prospective purchaser. The services, systems and appliances shown have been tested and no guarantee as to their operability or efficiency can be given.