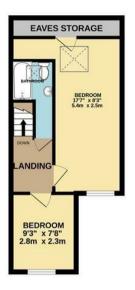

## Offers In Excess Of £705,000

Tenure: Freehold

Floor Area: 1323.00 sq ft

Local Authority : Waltham Forest

Council Tax Band: C

Bedrooms: 5

Receptions: 1

Bathrooms: 2

The house features five bedrooms, a bathroom to the top floor as well as a shower room to the ground floor. Outside, the property offers an enclosed garden, together with a useful garden store.

Located in Leyton, this home is well-connected to local amenities, including shops, schools, parks and the popular Francis Road/Leyton Village rea making it an excellent choice for families.

- Arranged over three floors
- 2 Bathrooms
- Fitted Kitchen
- Double Glazing

TOTAL FLOOR AREA: 1323 sq.ft. (122.9 sq.m.) approx.

Whist every attempt has been made to ensure the accuracy of the floorplant contained here, measurements of doors, wordows, rooms and any other items are approximate and no responsibility is taken for any error, prospective purchaser. The services, systems and appliances shown have been tested and no guarantee as to their operability or efficiency can be given.