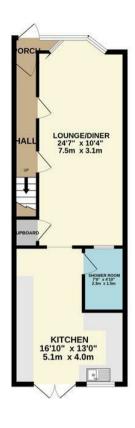

- Arranged over three floors
- 2 Bathrooms
- Fitted Kitchen
- Double Glazing

TOTAL FLOOR AREA: 1323 sq.ft. (122.9 sq.m.) approx.

Whist every attempt has been made to ensure the accuracy of the floorplant contained here, measurements of doors, wordows, rooms and any other items are approximate and no responsibility is taken for any error, prospective purchaser. The services, systems and appliances shown have been tested and no guarantee as to their operability or efficiency can be given.