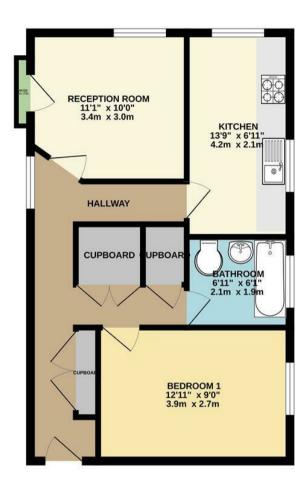

- chain free
- 98 years remaining on the lease
- parking available

- One bedroom
- Boundary/Markouse Road location
- entryphone system

TOTAL FLOOR AREA: 504 sq.ft. (46.9 sq.m.) approx.

Whilst every attempt has been made to ensure the accuracy of the floorpian contained here, measurements of doors, windows, rooms and any other items are approximate and no responsibility is taken for any error, prospective purchaser. The services, systems and applicances shown have no been tested and no guarantee as to their operating or efficiency can be given.