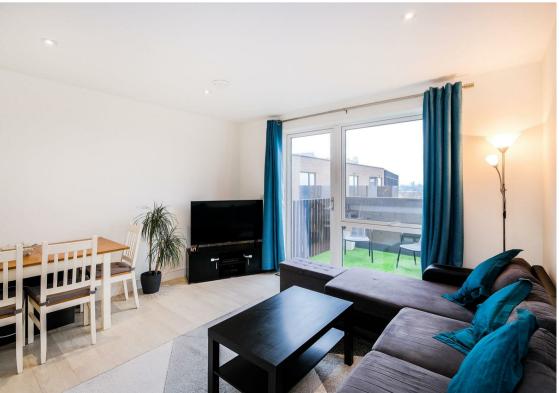

From the spacious Entrance Hall with its useful storage & utilities cupboard, you enter the wellproportioned reception room/kitchen that provides a warm and inviting atmosphere, ideal for both relaxation and entertaining. The space is designed to maximise natural light, creating a bright and airy environment via the floor to ceiling windows and doors which also provide access to the Private Balcony. The apartment features one spacious bedroom, providing a peaceful sanctuary for rest and rejuvenation. The contemporary design ensures that the bedroom is both functional and aesthetically pleasing. Adjacent to the bedroom, you will find a well-appointed spacious bathroom, equipped with modern fixtures and fittings, ensuring convenience and comfort.