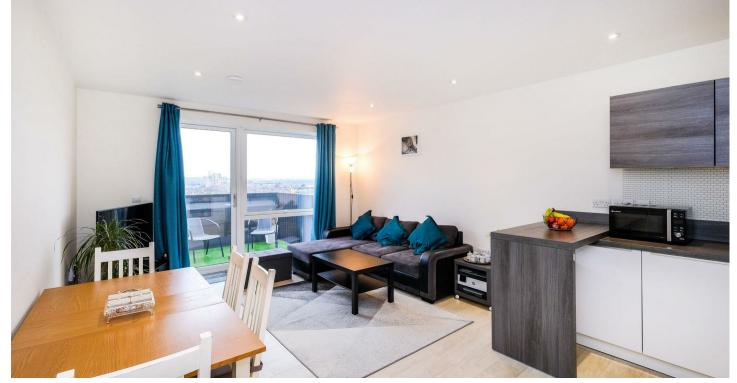

From the spacious Entrance Hall with its useful storage & utilities cupboard, you enter the wellproportioned reception room/kitchen that provides a warm and inviting atmosphere, ideal for both relaxation and entertaining. The space is designed to maximise natural light, creating a bright and airy environment via the floor to ceiling windows and doors which also provide access to the Private Balcony. The apartment features one spacious bedroom, providing a peaceful sanctuary for rest and rejuvenation. The contemporary design ensures that the bedroom is both functional and aesthetically pleasing. Adjacent to the bedroom, you will find a well-appointed spacious bathroom, equipped with modern fixtures and fittings, ensuring convenience and comfort.