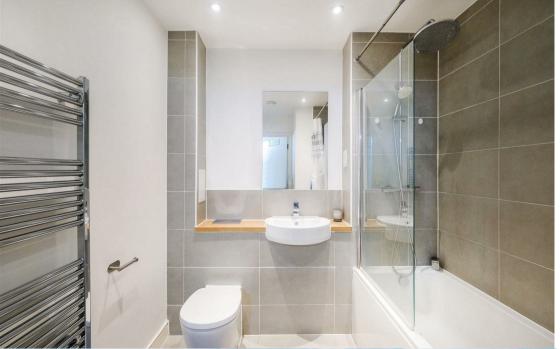

From the spacious Entrance Hall with its useful storage & utilities cupboard, you enter the wellproportioned reception room/kitchen that provides a warm and inviting atmosphere, ideal for both relaxation and entertaining. The space is designed to maximise natural light, creating a bright and airy environment via the floor to ceiling windows and doors which also provide access to the Private Balcony. The apartment features one spacious bedroom, providing a peaceful sanctuary for rest and rejuvenation. The contemporary design ensures that the bedroom is both functional and aesthetically pleasing. Adjacent to the bedroom, you will find a well-appointed spacious bathroom, equipped with modern fixtures and fittings, ensuring convenience and comfort.

- top floor
- lift service
- long lease
- spacious bathroom
- Double glazing

- Adjacent Walthamstow Central Station
- communal gardens
- large lounge/kitchen area
- Gas central heating

TOTAL FLOOR AREA: 570sq.ft. (53.0 sq.m.) approx.