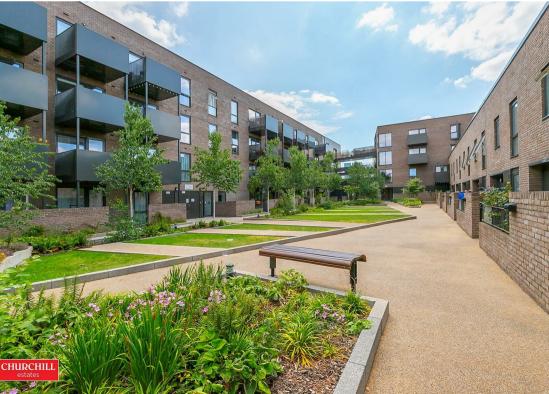

OIEO £375,000. This modern (Top) fourth-floor apartment is conveniently located and offers a comfortable living space of 570 square feet, perfect for individuals or couples seeking a stylish urban retreat.

- top floor
- lift service
- long lease
- spacious bathroom
- Double glazing

- Adjacent Walthamstow Central Station
- communal gardens
- large lounge/kitchen area
- Gas central heating

TOTAL FLOOR AREA: 570sq.ft. (53.0 sq.m.) approx.