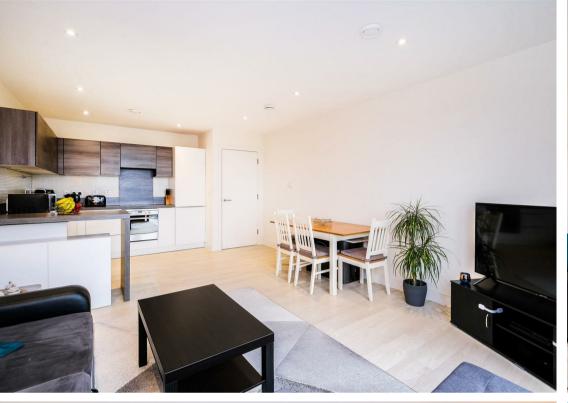

From the spacious Entrance Hall with its useful storage & utilities cupboard, you enter the wellproportioned reception room/kitchen that provides a warm and inviting atmosphere, ideal for both relaxation and entertaining. The space is designed to maximise natural light, creating a bright and airy environment via the floor to ceiling windows and doors which also provide access to the Private Balcony. The apartment features one spacious bedroom, providing a peaceful sanctuary for rest and rejuvenation. The contemporary design ensures that the bedroom is both functional and aesthetically pleasing. Adjacent to the bedroom, you will find a well-appointed spacious bathroom, equipped with modern fixtures and fittings, ensuring convenience and comfort.