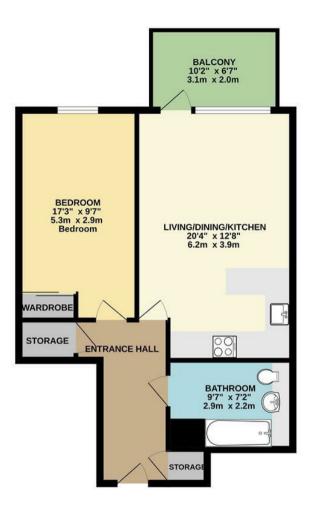

From the spacious Entrance Hall with its useful storage & utilities cupboard, you enter the wellproportioned reception room/kitchen that provides a warm and inviting atmosphere, ideal for both relaxation and entertaining. The space is designed to maximise natural light, creating a bright and airy environment via the floor to ceiling windows and doors which also provide access to the Private Balcony. The apartment features one spacious bedroom, providing a peaceful sanctuary for rest and rejuvenation. The contemporary design ensures that the bedroom is both functional and aesthetically pleasing. Adjacent to the bedroom, you will find a well-appointed spacious bathroom, equipped with modern fixtures and fittings, ensuring convenience and comfort.

- top floor
- lift service
- long lease
- spacious bathroom
- Double glazing

- Adjacent Walthamstow Central Station
- communal gardens
- large lounge/kitchen area
- Gas central heating

TOTAL FLOOR AREA: 570sq.ft. (53.0 sq.m.) approx.