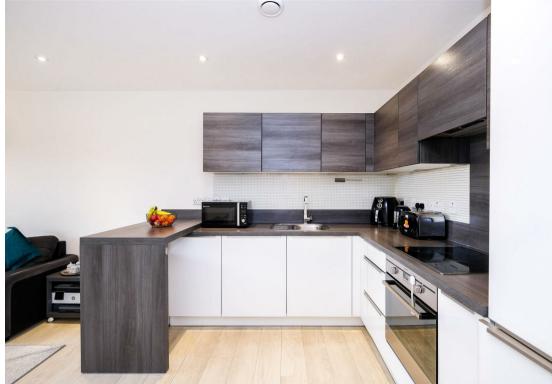

From the spacious Entrance Hall with its useful storage & utilities cupboard, you enter the wellproportioned reception room/kitchen that provides a warm and inviting atmosphere, ideal for both relaxation and entertaining. The space is designed to maximise natural light, creating a bright and airy environment via the floor to ceiling windows and doors which also provide access to the Private Balcony. The apartment features one spacious bedroom, providing a peaceful sanctuary for rest and rejuvenation. The contemporary design ensures that the bedroom is both functional and aesthetically pleasing. Adjacent to the bedroom, you will find a well-appointed spacious bathroom, equipped with modern fixtures and fittings, ensuring convenience and comfort.