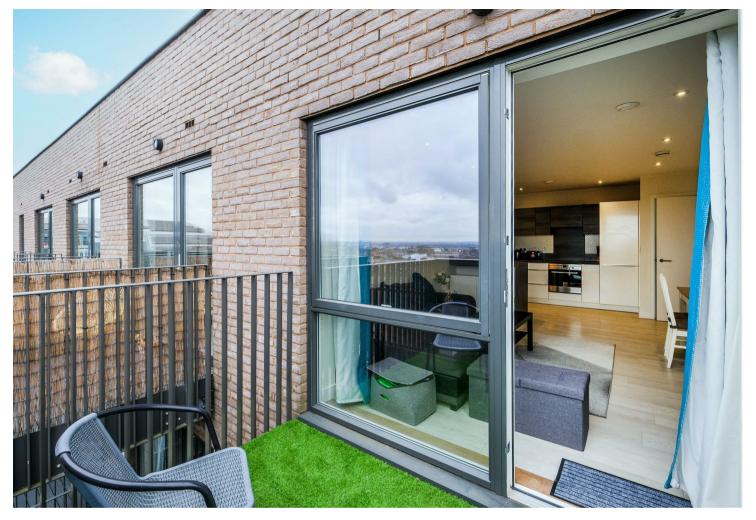

From the spacious Entrance Hall with its useful storage & utilities cupboard, you enter the wellproportioned reception room/kitchen that provides a warm and inviting atmosphere, ideal for both relaxation and entertaining. The space is designed to maximise natural light, creating a bright and airy environment via the floor to ceiling windows and doors which also provide access to the Private Balcony. The apartment features one spacious bedroom, providing a peaceful sanctuary for rest and rejuvenation. The contemporary design ensures that the bedroom is both functional and aesthetically pleasing. Adjacent to the bedroom, you will find a well-appointed spacious bathroom, equipped with modern fixtures and fittings, ensuring convenience and comfort.