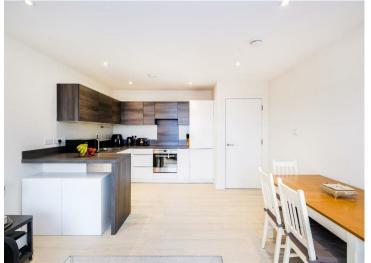

From the spacious Entrance Hall with its useful storage & utilities cupboard, you enter the wellproportioned reception room/kitchen that provides a warm and inviting atmosphere, ideal for both relaxation and entertaining. The space is designed to maximise natural light, creating a bright and airy environment via the floor to ceiling windows and doors which also provide access to the Private Balcony. The apartment features one spacious bedroom, providing a peaceful sanctuary for rest and rejuvenation. The contemporary design ensures that the bedroom is both functional and aesthetically pleasing. Adjacent to the bedroom, you will find a well-appointed spacious bathroom, equipped with modern fixtures and fittings, ensuring convenience and comfort.

- top floor
- lift service
- long lease
- spacious bathroom
- Double glazing

- Adjacent Walthamstow Central Station
- communal gardens
- large lounge/kitchen area
- Gas central heating

TOTAL FLOOR AREA: 570sq.ft. (53.0 sq.m.) approx.