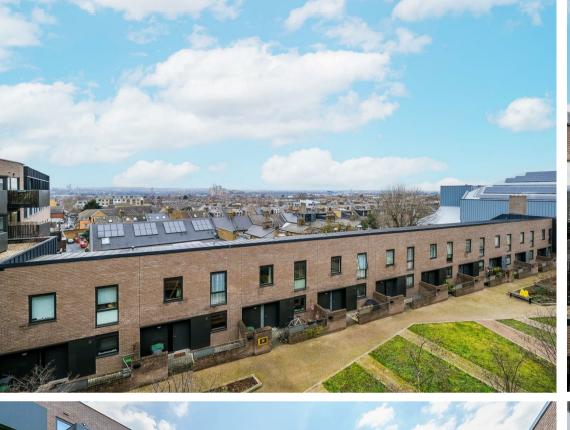

OIEO £375,000. This modern (Top) fourth-floor apartment is conveniently located and offers a comfortable living space of 570 square feet, perfect for individuals or couples seeking a stylish urban retreat.

- top floor
- lift service
- long lease
- spacious bathroom
- Double glazing

- Adjacent Walthamstow Central Station
- communal gardens
- large lounge/kitchen area
- Gas central heating

TOTAL FLOOR AREA: 570sq.ft. (53.0 sq.m.) approx.