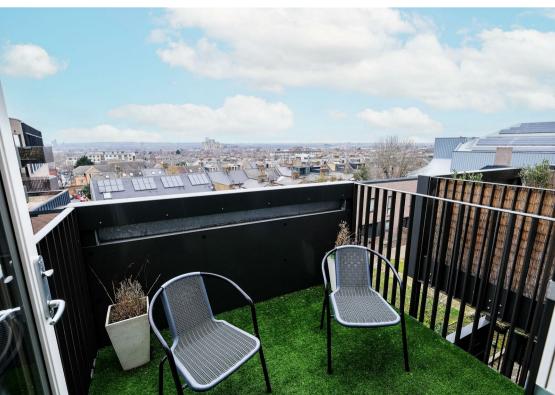

From the spacious Entrance Hall with its useful storage & utilities cupboard, you enter the wellproportioned reception room/kitchen that provides a warm and inviting atmosphere, ideal for both relaxation and entertaining. The space is designed to maximise natural light, creating a bright and airy environment via the floor to ceiling windows and doors which also provide access to the Private Balcony. The apartment features one spacious bedroom, providing a peaceful sanctuary for rest and rejuvenation. The contemporary design ensures that the bedroom is both functional and aesthetically pleasing. Adjacent to the bedroom, you will find a well-appointed spacious bathroom, equipped with modern fixtures and fittings, ensuring convenience and comfort.