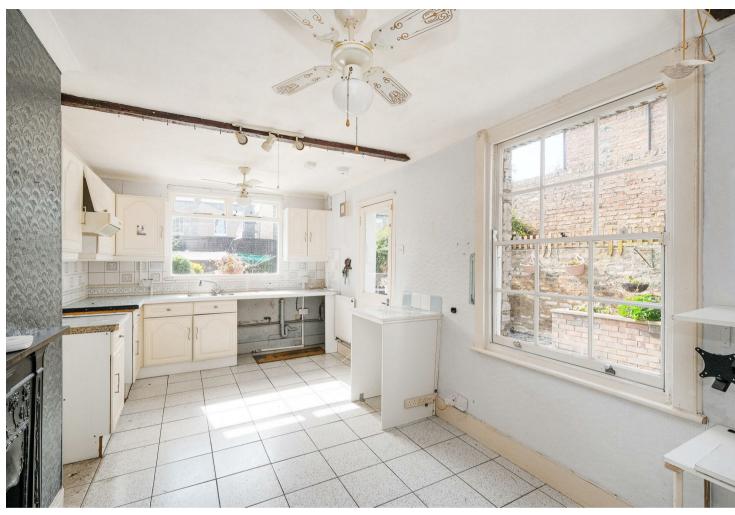

A rare opportunity to acquire an end of terrace
Victorian home, set in one of London Fields most
sought after turnings. Offering excellent
accommodation and retaining some of its original
charm & character. The property offers a superb
opportunity to extend subject to usual planning
consent, and remodel to create a wonderful home.
Currently offering an inviting entrance hall, double
reception rooms and kitchen/diner to the ground floor,
whilst also benefiting from a cellar with full head
height to part and restricted access to the remainder.
To the first floor the property enjoys three good sized
bedrooms and a shower room/wc. Externally the
property enjoys a secluded rear garden having the
benefit of personal side access

- Three Bedrooms
- Cellar
- Kitchen/Diner
- Walk to Park

TOTAL FLOOR AREA: 1205sq.ft. (111.9 sq.m.) approx.

Whilst every attempt has been made to ensure the accuracy of the floorplan contained here, measurements of doors, windows, rooms and any other items are approximate and no responsibility is taken for any error, comission or mis-statement. This plan is for illustratine purposes only and should be used as such by any prospective purchaser. The services, systems and appliances shown have not been tested and no guarantee as to their operability or efficiency can be given.