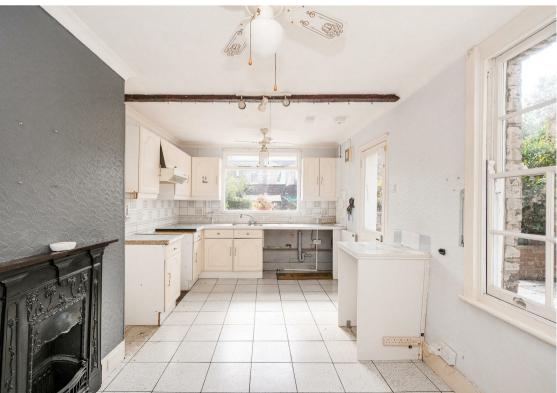

A rare opportunity to acquire an end of terrace
Victorian home, set in one of London Fields most
sought after turnings. Offering excellent
accommodation and retaining some of its original
charm & character. The property offers a superb
opportunity to extend subject to usual planning
consent, and remodel to create a wonderful home.
Currently offering an inviting entrance hall, double
reception rooms and kitchen/diner to the ground floor,
whilst also benefiting from a cellar with full head
height to part and restricted access to the remainder.
To the first floor the property enjoys three good sized
bedrooms and a shower room/wc. Externally the
property enjoys a secluded rear garden having the
benefit of personal side access

- Three Bedrooms
- Cellar
- Kitchen/Diner
- Walk to Park

TOTAL FLOOR AREA: 1205sq.ft. (111.9 sq.m.) approx.

Whilst every attempt has been made to ensure the accuracy of the floorplan contained here, measurements of doors, windows, rooms and any other items are approximate and no responsibility is taken for any error, comission or mis-statement. This plan is for illustratine purposes only and should be used as such by any prospective purchaser. The services, systems and appliances shown have not been tested and no guarantee as to their operability or efficiency can be given.