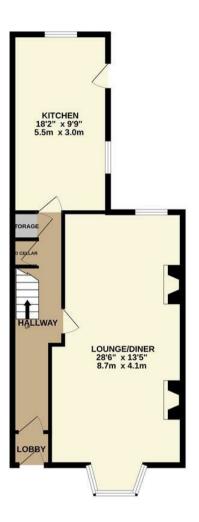

A rare opportunity to acquire an end of terrace
Victorian home, set in one of London Fields most
sought after turnings. Offering excellent
accommodation and retaining some of its original
charm & character. The property offers a superb
opportunity to extend subject to usual planning
consent, and remodel to create a wonderful home.
Currently offering an inviting entrance hall, double
reception rooms and kitchen/diner to the ground floor,
whilst also benefiting from a cellar with full head
height to part and restricted access to the remainder.
To the first floor the property enjoys three good sized
bedrooms and a shower room/wc. Externally the
property enjoys a secluded rear garden having the
benefit of personal side access

- Three Bedrooms
- Cellar
- Kitchen/Diner
- Walk to Park

TOTAL FLOOR AREA: 1205sq.ft. (111.9 sq.m.) approx.

Whilst every attempt has been made to ensure the accuracy of the floorplan contained here, measurements of doors, windows, rooms and any other items are approximate and no responsibility is taken for any error, comission or mis-statement. This plan is for illustratine purposes only and should be used as such by any prospective purchaser. The services, systems and appliances shown have not been tested and no guarantee as to their operability or efficiency can be given.