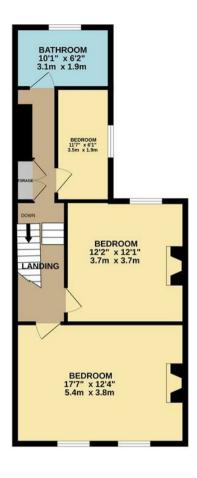

## Price Guide £1,500,000

Tenure: Freehold

Floor Area: 1205.00 sq ft

Local Authority: Hackney

Council Tax Band: E

Bedrooms: 3

Receptions: 2

Bathrooms: 1

- Three Bedrooms
- Cellar
- Kitchen/Diner
- Walk to Park

TOTAL FLOOR AREA: 1205sq.ft. (111.9 sq.m.) approx.

Whilst every attempt has been made to ensure the accuracy of the floorplan contained here, measurements of doors, windows, rooms and any other items are approximate and no responsibility is taken for any error, comission or mis-statement. This plan is for illustratine purposes only and should be used as such by any prospective purchaser. The services, systems and appliances shown have not been tested and no guarantee as to their operability or efficiency can be given.