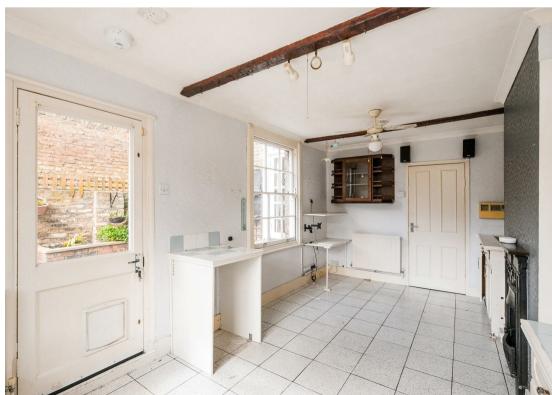

A rare opportunity to acquire an end of terrace
Victorian home, set in one of London Fields most
sought after turnings. Offering excellent
accommodation and retaining some of its original
charm & character. The property offers a superb
opportunity to extend subject to usual planning
consent, and remodel to create a wonderful home.
Currently offering an inviting entrance hall, double
reception rooms and kitchen/diner to the ground floor,
whilst also benefiting from a cellar with full head
height to part and restricted access to the remainder.
To the first floor the property enjoys three good sized
bedrooms and a shower room/wc. Externally the
property enjoys a secluded rear garden having the
benefit of personal side access

- Three Bedrooms
- Cellar
- Kitchen/Diner
- Walk to Park

TOTAL FLOOR AREA: 1205sq.ft. (111.9 sq.m.) approx.

Whilst every attempt has been made to ensure the accuracy of the floorplan contained here, measurements of doors, windows, rooms and any other items are approximate and no responsibility is taken for any error, comission or mis-statement. This plan is for illustratine purposes only and should be used as such by any prospective purchaser. The services, systems and appliances shown have not been tested and no guarantee as to their operability or efficiency can be given.