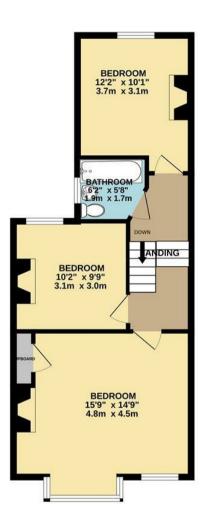

- Chain free
- Village location
- South facing rear garden

- halls adjoing three bedroom Edwardian semi-detached
- short walk to Walthamstow central Victoria line Station

TOTAL FLOOR AREA: 1027 sq.ft. (95.4 sq.m.) approx.

Whilst every attempt has been made to ensure the accuracy of the floorpian contained here, measurements of doors, windows, rooms and any other florms are approximate and no responsibility is taken for any error, prospective purchaser. The services, systems and applicances shown have not been esseld and no guarantee as to their operability or efficiency can be given.