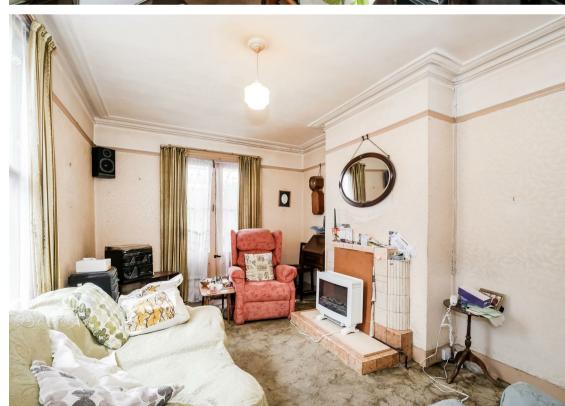

Guide Price £800,000-£850,000

Nestled in the charming Church Hill Road of Walthamstow, this delightful semi-detached Edwardian house is a true gem waiting to be discovered. Boasting two reception rooms, three cosy bedrooms, south facing rear garden and a classic bathroom, this property exudes character and warmth.

Situated in the sought-after Walthamstow Village conservation area, this home offers a unique blend of history and modern convenience. The property's older age adds to its allure, with halls adjoining the three bedrooms providing a sense of space and tradition. Being chain-free, this residence presents a rare opportunity to own a piece of history that has been lovingly cared for by the same family since 1910. Its convenient location offers easy access to a plethora of stations and amenities, making daily life a breeze for its future owners.

- Chain free
- Village location
- South facing rear garden

- halls adjoing three bedroom Edwardian semi-detached
- short walk to Walthamstow central Victoria line Station

TOTAL FLOOR AREA: 1027 sq.ft. (95.4 sq.m.) approx.