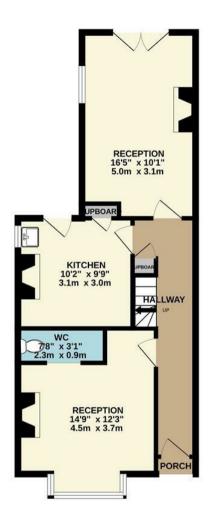

- Chain free
- Village location
- South facing rear garden

- halls adjoing three bedroom Edwardian semi-detached
- short walk to Walthamstow central Victoria line Station

TOTAL FLOOR AREA: 1027 sq.ft. (95.4 sq.m.) approx.

Whilst every attempt has been made to ensure the accuracy of the floorpian contained here, measurements of doors, windows, rooms and any other florms are approximate and no responsibility is taken for any error, prospective purchaser. The services, systems and applicances shown have not been esseld and no guarantee as to their operability or efficiency can be given.