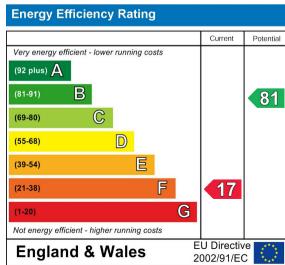

## Guide Price £800,000

Tenure: Freehold

Floor Area: 1027.00 sq ft

Local Authority: Waltham Forest

Council Tax Band: D

Bedrooms: 3

Receptions: 2

Bathrooms: 1