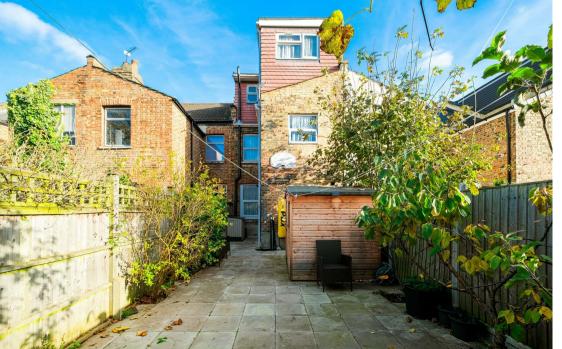

Churchill Estates is proud to present this charming terraced house on Gosport Road in the sought-after area of Walthamstow. Spanning three floors and approximately 1,098 sq. ft, this property offers a spacious layout perfect for a growing family.

The rear garden is a true highlight, featuring a variety of fruit trees that add a touch of nature to the property. A large shed offers abundant storage space, making it practical for any household.

Situated close to Walthamstow Queens Road Overground Station, Walthamstow Central, and St. James Street Underground Stations, commuting or exploring the city is effortless. The property is also within easy reach of shops, restaurants, and parks, ensuring that every amenity you need is nearby.