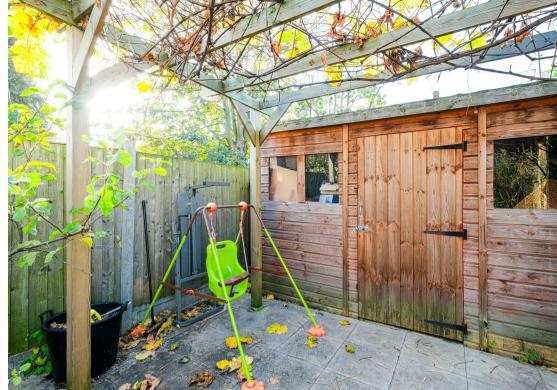

The rear garden is a true highlight, featuring a variety of fruit trees that add a touch of nature to the property. A large shed offers abundant storage space, making it practical for any household.

Situated close to Walthamstow Queens Road Overground Station, Walthamstow Central, and St. James Street Underground Stations, commuting or exploring the city is effortless. The property is also within easy reach of shops, restaurants, and parks, ensuring that every amenity you need is nearby.