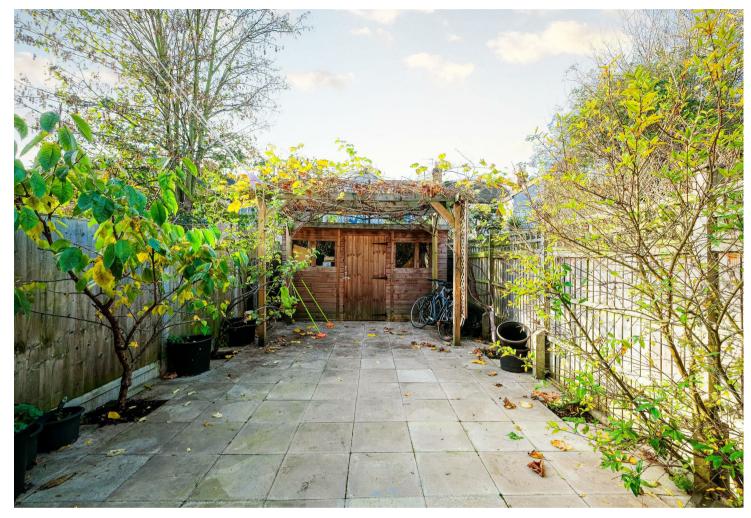

The rear garden is a true highlight, featuring a variety of fruit trees that add a touch of nature to the property. A large shed offers abundant storage space, making it practical for any household.

Situated close to Walthamstow Queens Road Overground Station, Walthamstow Central, and St. James Street Underground Stations, commuting or exploring the city is effortless. The property is also within easy reach of shops, restaurants, and parks, ensuring that every amenity you need is nearby.