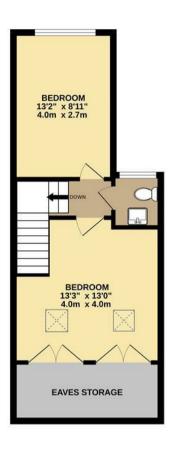

- 5 Bedrooms
- Bright Through Lounge
- Close to St James Station
- Plenty of Potential (STPP)

- Arranged Over Three Floors
- Close to Walthamstow Queens Road
- Close to Walthamstow Central Station

TOTAL FLOOR AREA: 1344 sq.ft. (124.9 sq.m.) approx.

Whilst every attempt has been made to ensure the accuracy of the floorplan contained here, measurements of doors, windows, rooms and any other items are approximate and no responsibility is taken for any error, comission or mis-statement. This plan is for illustrative purposes only and should be used as such by any prospective purchaser. The services, systems and appliances shown have not been tested and no guarantee as to their operability or efficiency can be given.