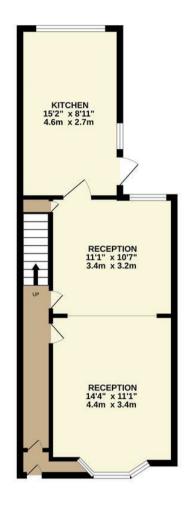

- 5 Bedrooms
- Bright Through Lounge
- Close to St James Station
- Plenty of Potential (STPP)

- Arranged Over Three Floors
- Close to Walthamstow Queens Road
- Close to Walthamstow Central Station

TOTAL FLOOR AREA: 1344 sq.ft. (124.9 sq.m.) approx.

Whilst every attempt has been made to ensure the accuracy of the floorplan contained here, measurements of doors, windows, rooms and any other items are approximate and no responsibility is taken for any error, comission or mis-statement. This plan is for illustrative purposes only and should be used as such by any prospective purchaser. The services, systems and appliances shown have not been tested and no guarantee as to their operability or efficiency can be given.