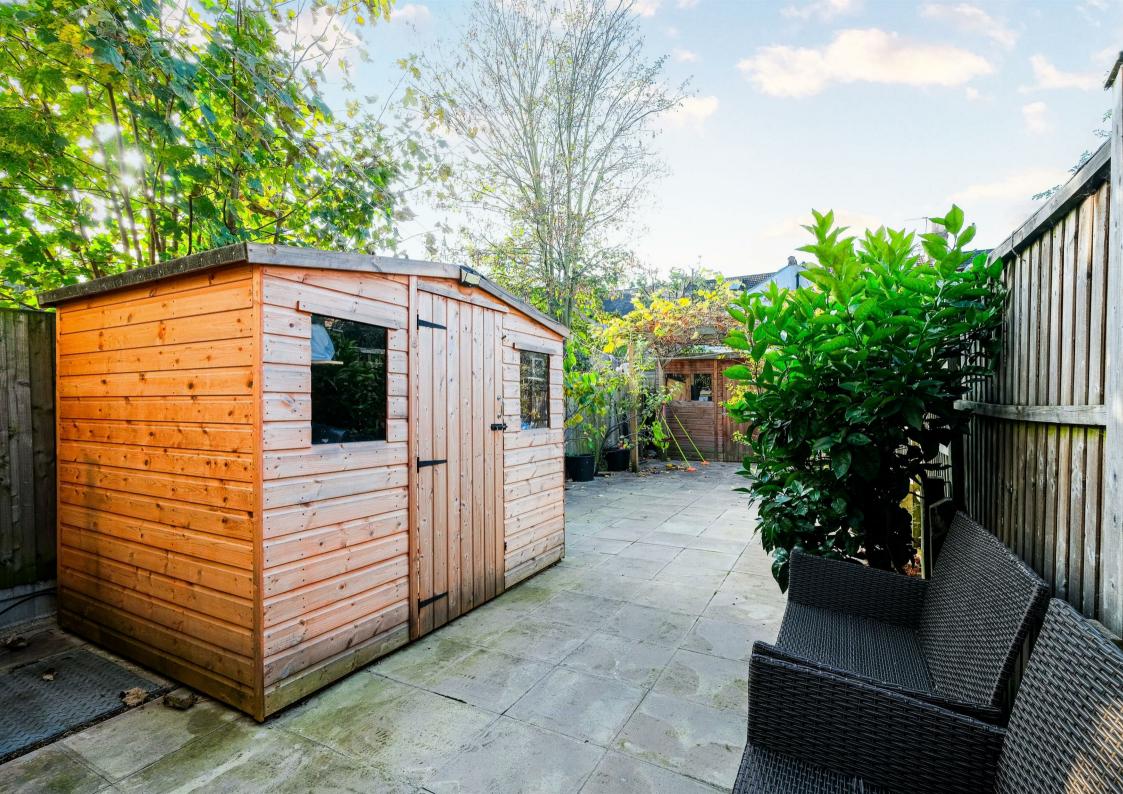

The rear garden is a true highlight, featuring a variety of fruit trees that add a touch of nature to the property. A large shed offers abundant storage space, making it practical for any household.

Situated close to Walthamstow Queens Road Overground Station, Walthamstow Central, and St. James Street Underground Stations, commuting or exploring the city is effortless. The property is also within easy reach of shops, restaurants, and parks, ensuring that every amenity you need is nearby.