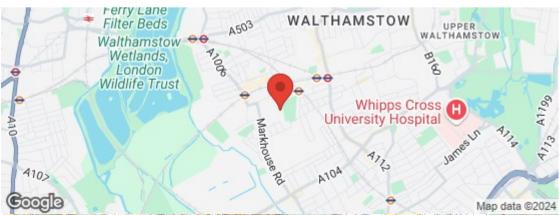

## Gosport Road, Walthamstow

The rear garden is a true highlight, featuring a variety of fruit trees that add a touch of nature to the property. A large shed offers abundant storage space, making it practical for any household.

Situated close to Walthamstow Queens Road Overground Station, Walthamstow Central, and St. James Street Underground Stations, commuting or exploring the city is effortless. The property is also within easy reach of shops, restaurants, and parks, ensuring that every amenity you need is nearby.