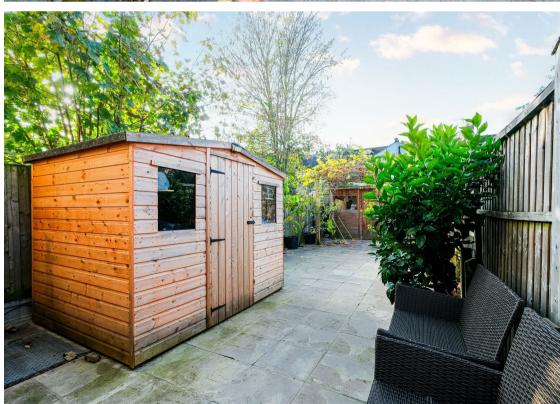

The rear garden is a true highlight, featuring a variety of fruit trees that add a touch of nature to the property. A large shed offers abundant storage space, making it practical for any household.

Situated close to Walthamstow Queens Road Overground Station, Walthamstow Central, and St. James Street Underground Stations, commuting or exploring the city is effortless. The property is also within easy reach of shops, restaurants, and parks, ensuring that every amenity you need is nearby.