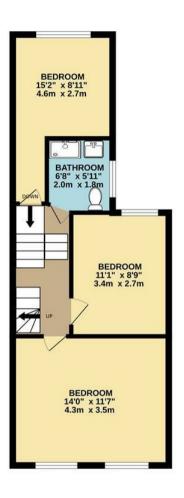

- 5 Bedrooms
- Bright Through Lounge
- Close to St James Station
- Plenty of Potential (STPP)

- Arranged Over Three Floors
- Close to Walthamstow Queens Road
- Close to Walthamstow Central Station

TOTAL FLOOR AREA: 1344 sq.ft. (124.9 sq.m.) approx.

Whilst every attempt has been made to ensure the accuracy of the floorplan contained here, measurements of doors, windows, rooms and any other items are approximate and no responsibility is taken for any error, comission or mis-statement. This plan is for illustrative purposes only and should be used as such by any prospective purchaser. The services, systems and appliances shown have not been tested and no guarantee as to their operability or efficiency can be given.