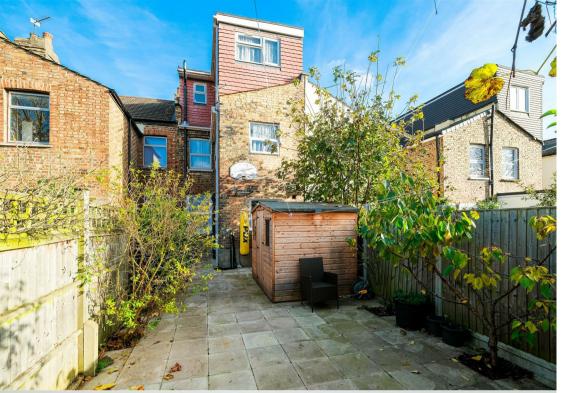

The rear garden is a true highlight, featuring a variety of fruit trees that add a touch of nature to the property. A large shed offers abundant storage space, making it practical for any household.

Situated close to Walthamstow Queens Road Overground Station, Walthamstow Central, and St. James Street Underground Stations, commuting or exploring the city is effortless. The property is also within easy reach of shops, restaurants, and parks, ensuring that every amenity you need is nearby.