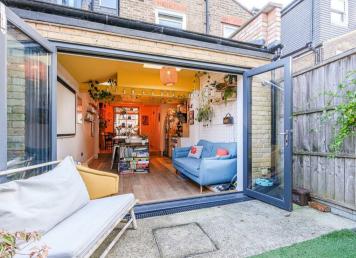

Guide price £850,000-£900,000. This charming deceptively spacious Victorian property is located on Lancaster Road in this popular area of Walthamstow. This delightful house boasts a cosy lounge with bay window and wood burner, separate dining room which in turn leads onto a generous living/kitchen space, giving access via full width bi-fold doors to the well tended rear garden, with 4 bedrooms and 2 bathrooms (plus potential for a third) there is ample space for the whole family to enjoy.

The proximity to Blackhorse Road Station makes commuting a breeze, ensuring you are wellconnected to the rest of London. For nature enthusiasts, the nearby Walthamstow Wetlands provides a serene escape from the hustle and bustle of city life. Additionally, the presence of microbreweries in the area offers a unique and trendy experience for those who appreciate craft beverages.

Blackhorse Workshops nearby provide a creative hub for those with artistic inclinations, adding a touch of inspiration to your daily life. The tree-lined turning outside the property adds to the picturesque charm of the neighbourhood, creating a peaceful and inviting atmosphere.