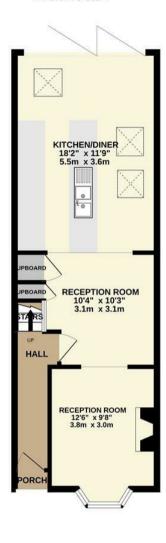

- Blackhorse Ladder location
- Spacious family bathroom
- en-suite

- Ioft and rear Extended Four Bedroom Vicotrian
- walking distance to Blackhorse Road Victoria line Station

GROUND FLOOR 510 sq.ft. (47.4 sq.m.) approx. 1ST FLOOR 318 sq.ft. (29.6 sq.m.) approx. 2ND FLOOR 302 sq.ft. (28.1 sq.m.) approx.

TOTAL FLOOR AREA : 1130 sq.ft. (105.0 sq.m.) approx.

Whist every attempt has been made to ensure the accuracy of the foopfan contained here, measurements of dons, windows, rooms and any other items are approximate and no responsibility is taken for any error, omission or mis-statement. This plan is for illustrative purposes only and should be used as such by any prospective purchaser. The services, systems and appliances shown have not been tested and no guarantee as to their operability or efficiency can be given. Made with Metropix @2024