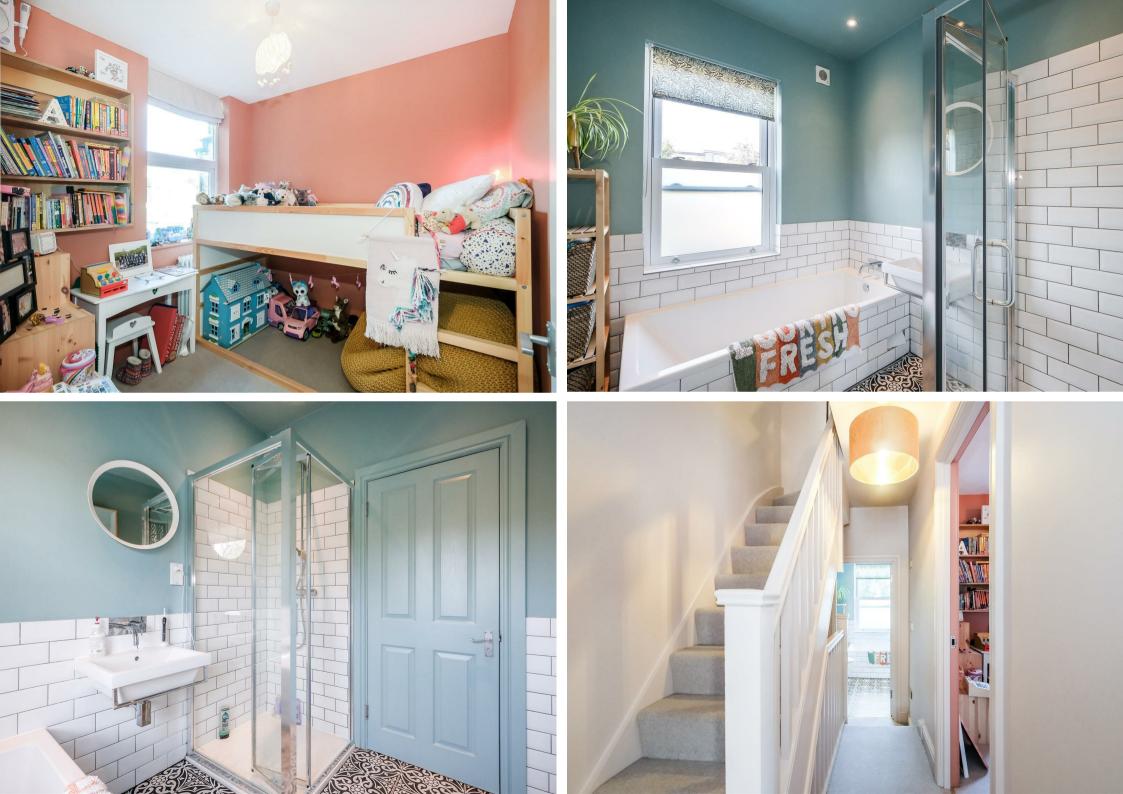

Guide price £850,000-£900,000. This charming deceptively spacious Victorian property is located on Lancaster Road in this popular area of Walthamstow. This delightful house boasts a cosy lounge with bay window and wood burner, separate dining room which in turn leads onto a generous living/kitchen space, giving access via full width bi-fold doors to the well tended rear garden, with 4 bedrooms and 2 bathrooms (plus potential for a third) there is ample space for the whole family to enjoy.

Spanning across three floors providing 1,130 sq ft of accommodation, this property offers a comfortable and spacious living environment, having been thoughtfully extended and modernised by the present vendors, providing well planned and fitted living accommodation.