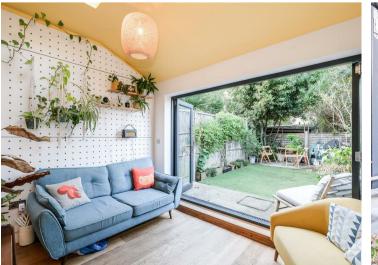

Guide price £850,000-£900,000. This charming deceptively spacious Victorian property is located on Lancaster Road in this popular area of Walthamstow. This delightful house boasts a cosy lounge with bay window and wood burner, separate dining room which in turn leads onto a generous living/kitchen space, giving access via full width bi-fold doors to the well tended rear garden, with 4 bedrooms and 2 bathrooms (plus potential for a third) there is ample space for the whole family to enjoy.

Spanning across three floors providing 1,130 sq ft of accommodation, this property offers a comfortable and spacious living environment, having been thoughtfully extended and modernised by the present vendors, providing well planned and fitted living accommodation.