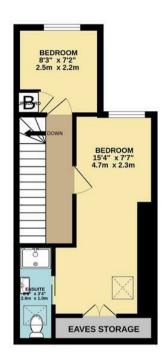

- Blackhorse Ladder location
- Spacious family bathroom
- en-suite

- Ioft and rear Extended Four Bedroom Vicotrian
- walking distance to Blackhorse Road Victoria line Station

GROUND FLOOR 510 sq.ft. (47.4 sq.m.) approx. 1ST FLOOR 318 sq.ft. (29.6 sq.m.) approx. 2ND FLOOR 302 sq.ft. (28.1 sq.m.) approx.

TOTAL FLOOR AREA : 1130 sq.ft. (105.0 sq.m.) approx.

Whist every attempt has been made to ensure the accuracy of the foopfan contained here, measurements of dons, windows, rooms and any other items are approximate and no responsibility is taken for any error, omission or mis-statement. This plan is for illustrative purposes only and should be used as such by any prospective purchaser. The services, systems and appliances shown have not been tested and no guarantee as to their operability or efficiency can be given. Made with Metropix @2024