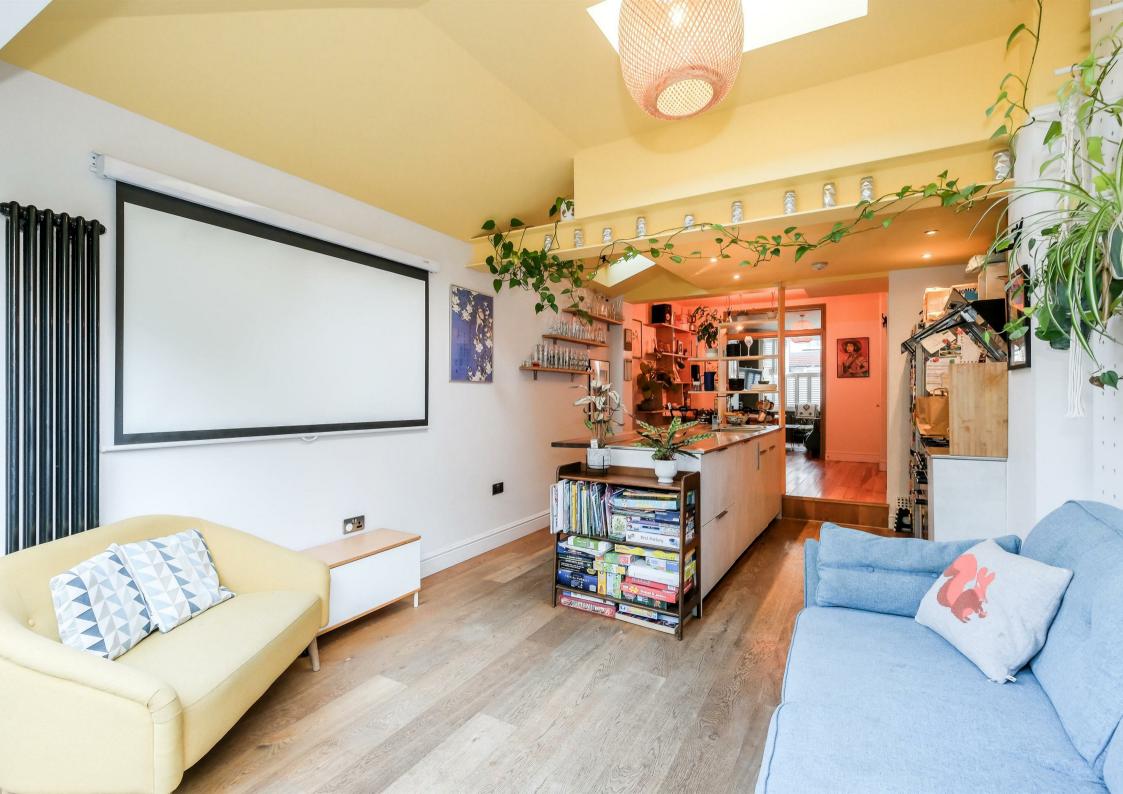

Guide price £850,000-£900,000. This charming deceptively spacious Victorian property is located on Lancaster Road in this popular area of Walthamstow. This delightful house boasts a cosy lounge with bay window and wood burner, separate dining room which in turn leads onto a generous living/kitchen space, giving access via full width bi-fold doors to the well tended rear garden, with 4 bedrooms and 2 bathrooms (plus potential for a third) there is ample space for the whole family to enjoy.

Spanning across three floors providing 1,130 sq ft of accommodation, this property offers a comfortable and spacious living environment, having been thoughtfully extended and modernised by the present vendors, providing well planned and fitted living accommodation.