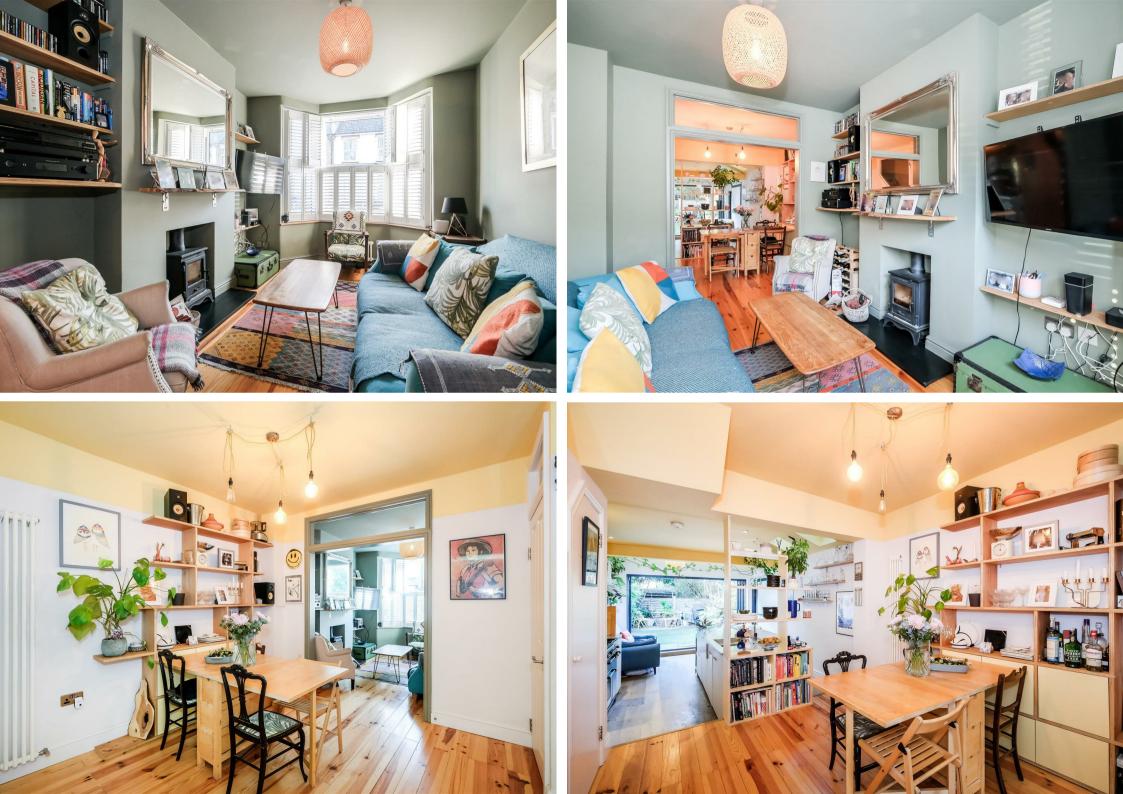

Guide price £850,000-£900,000. This charming deceptively spacious Victorian property is located on Lancaster Road in this popular area of Walthamstow. This delightful house boasts a cosy lounge with bay window and wood burner, separate dining room which in turn leads onto a generous living/kitchen space, giving access via full width bi-fold doors to the well tended rear garden, with 4 bedrooms and 2 bathrooms (plus potential for a third) there is ample space for the whole family to enjoy.

Spanning across three floors providing 1,130 sq ft of accommodation, this property offers a comfortable and spacious living environment, having been thoughtfully extended and modernised by the present vendors, providing well planned and fitted living accommodation.