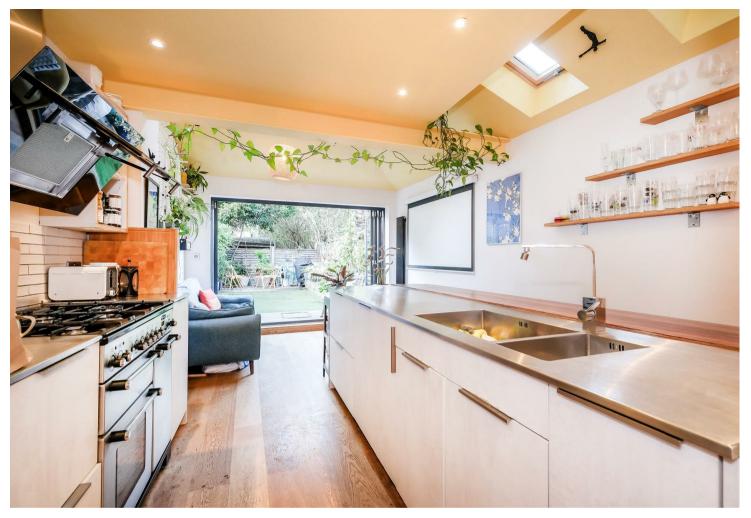

Guide price £850,000-£900,000. This charming deceptively spacious Victorian property is located on Lancaster Road in this popular area of Walthamstow. This delightful house boasts a cosy lounge with bay window and wood burner, separate dining room which in turn leads onto a generous living/kitchen space, giving access via full width bi-fold doors to the well tended rear garden, with 4 bedrooms and 2 bathrooms (plus potential for a third) there is ample space for the whole family to enjoy.

Spanning across three floors providing 1,130 sq ft of accommodation, this property offers a comfortable and spacious living environment, having been thoughtfully extended and modernised by the present vendors, providing well planned and fitted living accommodation.