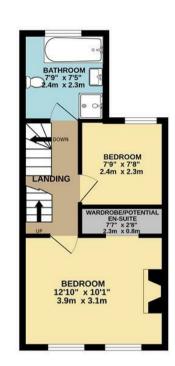

- Blackhorse Ladder location
- Spacious family bathroom
- en-suite

- Ioft and rear Extended Four Bedroom Vicotrian
- walking distance to Blackhorse Road Victoria line Station

GROUND FLOOR 510 sq.ft. (47.4 sq.m.) approx. 1ST FLOOR 318 sq.ft. (29.6 sq.m.) approx. 2ND FLOOR 302 sq.ft. (28.1 sq.m.) approx.

TOTAL FLOOR AREA : 1130 sq.ft. (105.0 sq.m.) approx.

Whist every attempt has been made to ensure the accuracy of the foopfan contained here, measurements of dons, windows, rooms and any other items are approximate and no responsibility is taken for any error, omission or mis-statement. This plan is for illustrative purposes only and should be used as such by any prospective purchaser. The services, systems and appliances shown have not been tested and no guarantee as to their operability or efficiency can be given. Made with Metropix @2024