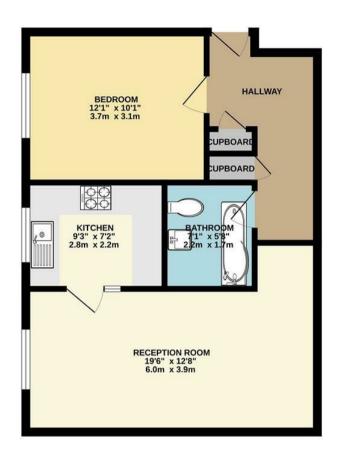

## LAMORNA CLOSE

TOTAL FLOOR AREA: 517 sq.ft. (48.0 sq.m.) approx.

Whilst every attempt has been made to ensure the occuracy of the floorgian contained here, measurements of doors, windows, rooms and lary other term are approximate and no responsibility is taken for any error, prospective purchaser. The services, systems and applicances shown have not been tested and no guarantee as to their operating or efficiency can be given.