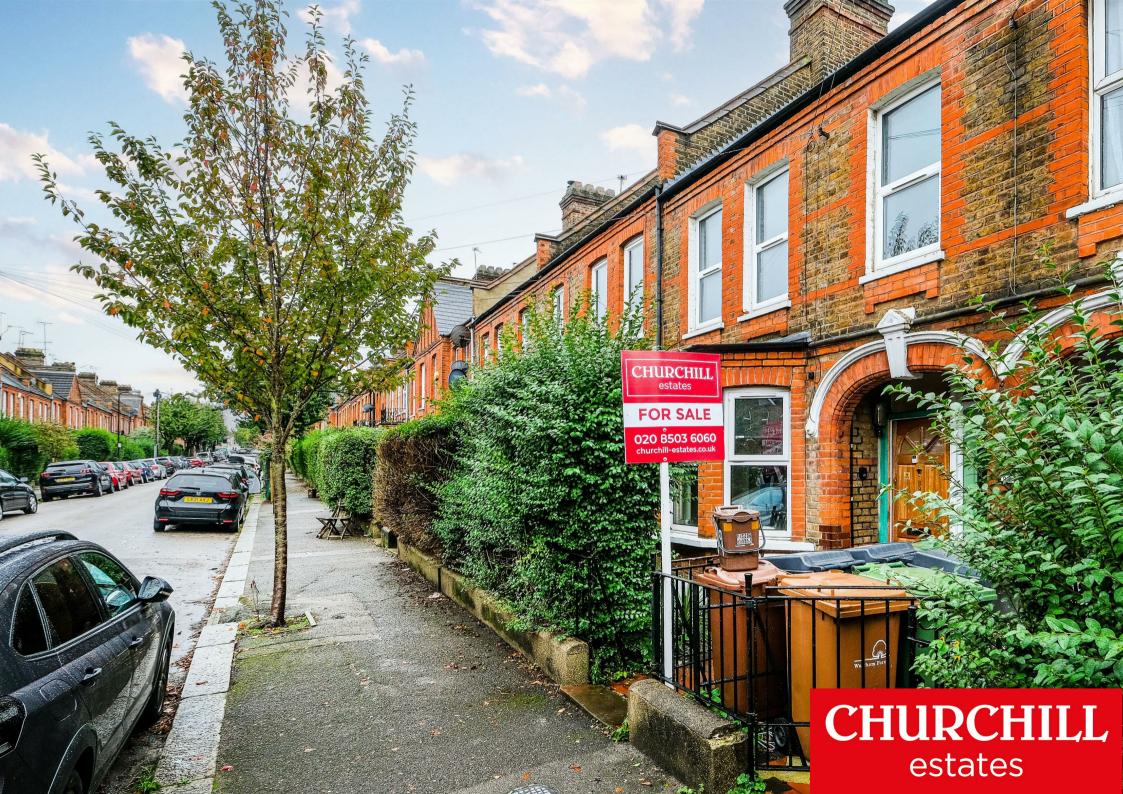

## Mersey Road, Walthamstow

Guide price -£500,000

Offered with no ongoing chain is this Warner built Two double bedroom first floor maisonette, situated in this lovely tree lined turning being close to Lloyd Park, the William Morris Gallery and the extremely popular Lloyd Park Saturday market, whilst also being accessible to Walthamstow Central and Blackhorse Road stations, shopping facilities, bars and restaurants.

The property offers spacious accommodation arranged over the first floor, which has a bright lounge, whilst also two double bedrooms, modern kitchen, modern bathroom, gas central heating and good size shared garden. The property is being offered with a long lease, whilst also having the added bonus of being sold on a chain free basis. We have no doubt that this particular property will prove very popular.