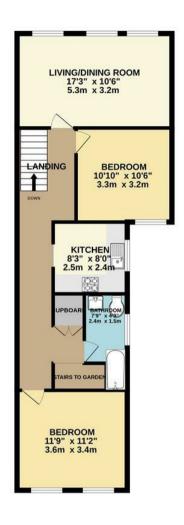

Lease: 136 years remaining Ground Rent: £100 Service Charge: £0 EPC D Council Tax band B

- no onward chain
- long lease
- first floor

- Lloyd park location
- Two double bedrooms

GROUND FLOOR 157 FLOOR 732 sq.ft. 698.0 sq.m.1 approx.

TOTAL FLOOR AREA: 790 sq.ft. (73.4 sq.m.) approx.

Whilst every attempt has been made to sensure the occupies of the floriginal contained here, measurements of doors, vindows, rooms and any other items are approximate and no responsibility is taken for any error, prospective purchaser. The services, systems and applicanes shown have not been tested and no guarantee as to their operations of efficiency can be given to the contract of the services, systems and applicanes shown have not been tested and no guarantee as to their operations of efficiency can be given.