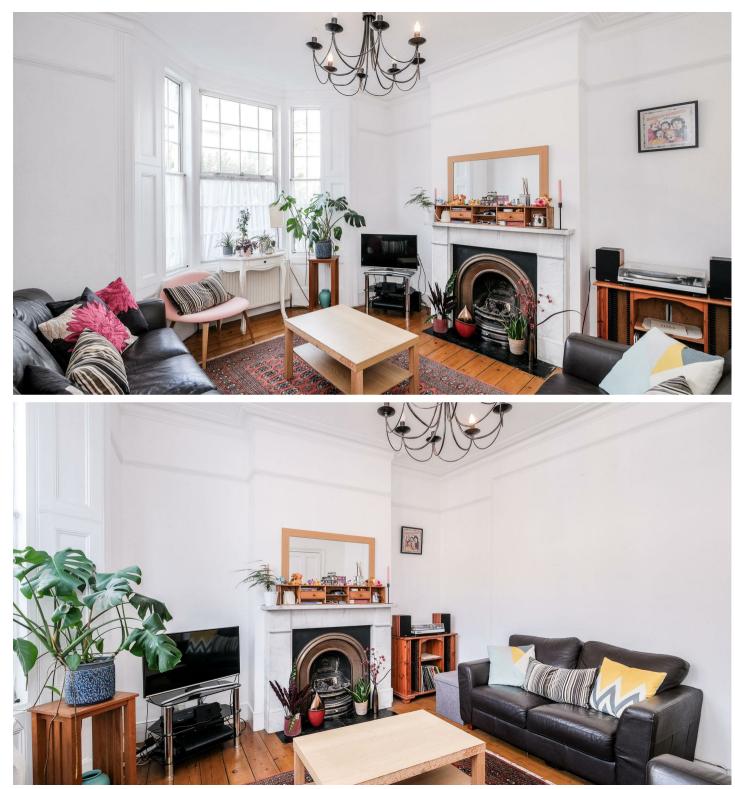

guide price £800,000-£850,000 Welcome to this charming Victorian mid-terrace house located on Albert Road in the delightful area of Walthamstow. This property boasts two reception rooms, perfect for entertaining guests or simply relaxing with your loved ones. With three spacious bedrooms, there is ample space for a growing family or for those who enjoy having a home office or guest room.

Don't miss the opportunity to own this lovely property in a sought-after location. Book a viewing today and envision the possibilities that this Victorian gem has to offer.

- Chain free
- Walthamstow Central
- Victorian
- Two Receptions & Kitchen diner
- First Floor Famiy Bathroom