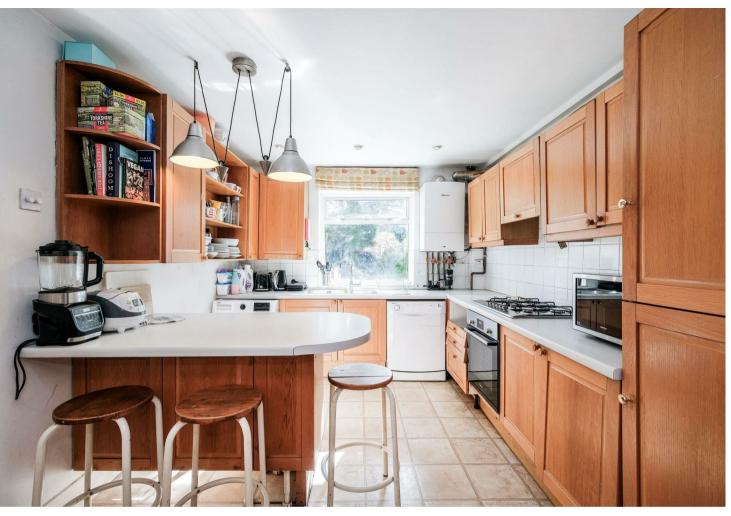

guide price £800,000-£850,000 Welcome to this charming Victorian mid-terrace house located on Albert Road in the delightful area of Walthamstow. This property boasts two reception rooms, perfect for entertaining guests or simply relaxing with your loved ones. With three spacious bedrooms, there is ample space for a growing family or for those who enjoy having a home office or guest room.

- Close proximity to a Walthamstow Central & Queens Road Train stations
- Gentle stroll to the Wetlands or The Village
- Three double bedrooms plus loft room
- Ground floor shower/WC

TOTAL FLOOR AREA : 1427 sq.ft. (132.6 sq.m.) approx.