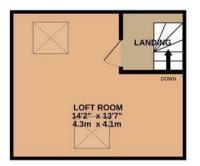

- Close proximity to a Walthamstow Central & Queens Road Train stations
- Gentle stroll to the Wetlands or The Village
- Three double bedrooms plus loft room
- Ground floor shower/WC

TOTAL FLOOR AREA : 1427 sq.ft. (132.6 sq.m.) approx.

Whilst every attempt has been made to ensure the accuracy to the floorplan contained here, measurements of dors, windows, rooms and any other items are approximate and no responsibility is taken for any error, omission or mis-statement. This plan is for illustrative purposes only and should be used as such by any prospective purchaser. The services, systems and appliances shown have not been tested and no guarantee as to their operability or efficiency can be given. Made with Metropix ©2024.