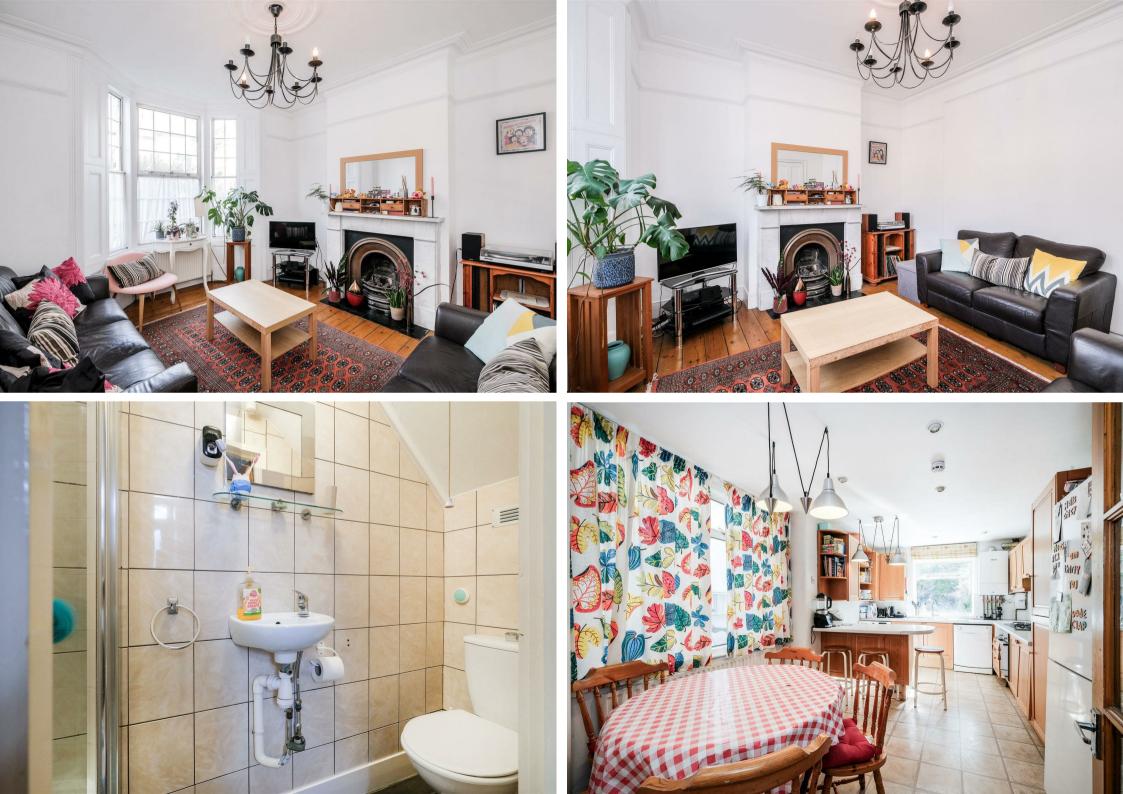

guide price £800,000-£850,000 Welcome to this charming Victorian mid-terrace house located on Albert Road in the delightful area of Walthamstow. This property boasts two reception rooms, perfect for entertaining guests or simply relaxing with your loved ones. With three spacious bedrooms, there is ample space for a growing family or for those who enjoy having a home office or guest room.

Don't miss the opportunity to own this lovely property in a sought-after location. Book a viewing today and envision the possibilities that this Victorian gem has to offer.

- Chain free
- Walthamstow Central
- Victorian
- Two Receptions & Kitchen diner
- First Floor Famiy Bathroom

- Close proximity to a Walthamstow Central & Queens Road Train stations
- Gentle stroll to the Wetlands or The Village
- Three double bedrooms plus loft room
- Ground floor shower/WC

TOTAL FLOOR AREA : 1427 sq.ft. (132.6 sq.m.) approx.