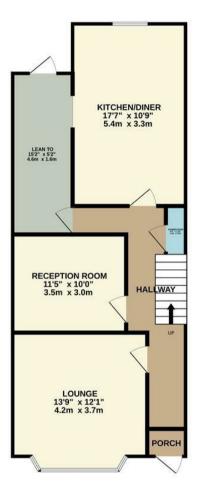

- Close proximity to a Walthamstow Central & Queens Road Train stations
- Gentle stroll to the Wetlands or The Village
- Three double bedrooms plus loft room
- Ground floor shower/WC

TOTAL FLOOR AREA : 1427 sq.ft. (132.6 sq.m.) approx.

Whilst every attempt has been made to ensure the accuracy to the floorplan contained here, measurements of dors, windows, rooms and any other items are approximate and no responsibility is taken for any error, omission or mis-statement. This plan is for illustrative purposes only and should be used as such by any prospective purchaser. The services, systems and appliances shown have not been tested and no guarantee as to their operability or efficiency can be given. Made with Metropix ©2024.