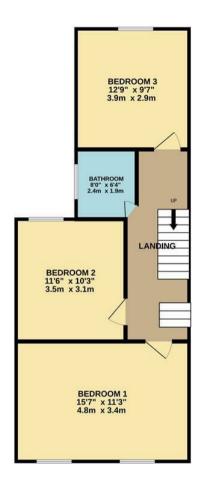

- Close proximity to a Walthamstow Central & Queens Road Train stations
- Gentle stroll to the Wetlands or The Village
- Three double bedrooms plus loft room
- Ground floor shower/WC

TOTAL FLOOR AREA : 1427 sq.ft. (132.6 sq.m.) approx.

Whilst every attempt has been made to ensure the accuracy to the floorplan contained here, measurements of dors, windows, rooms and any other items are approximate and no responsibility is taken for any error, omission or mis-statement. This plan is for illustrative purposes only and should be used as such by any prospective purchaser. The services, systems and appliances shown have not been tested and no guarantee as to their operability or efficiency can be given. Made with Metropix ©2024.