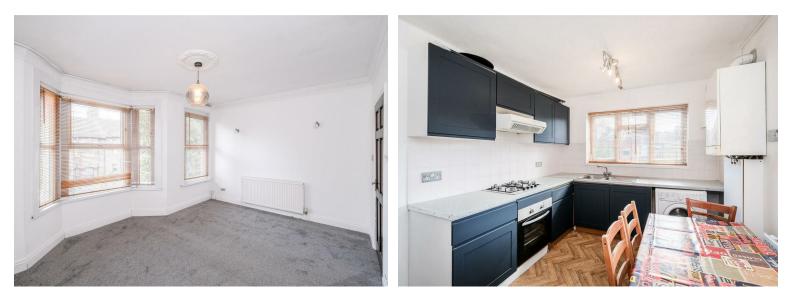

The flat features a bright and spacious living area with large windows that allow for plenty of natural light. The separate kitchen has been modernized and is well-sized, offering ample space for cooking and dining. The bathroom has also been recently refurbished, with contemporary fixtures and a fresh, clean design.