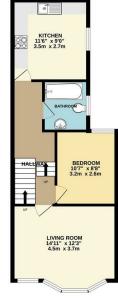

Council: Waltham Forest | Council Tax Band: B | Floor Area: 538.00 sq ft

The Agent has not tested any apparatus , equipment, fixtures and fittings or services and so cannot verify that they are in working order or fit for the purpose. A buyer is advised to obtain verification from their solicitor or surveyor.