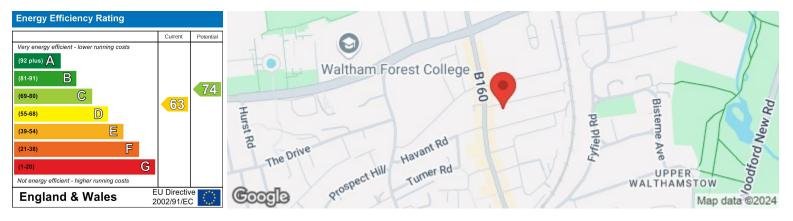

Council: Waltham Forest | Council Tax Band: B | Floor Area: 538.00 sq ft

The Agent has not tested any apparatus , equipment, fixtures and fittings or services and so cannot verify that they are in working order or fit for the purpose. A buyer is advised to obtain verification from their solicitor or surveyor.