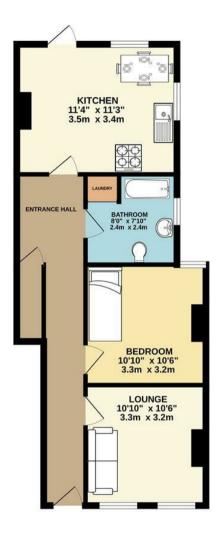

Tucked away in the prestigious Clementina Estate is this chain free, ground-floor Warner Built Maisonette, a timeless treasure.

Ideal for first-time buyers and savvy investors alike, this residence features the classic one-bedroom Warner layout, including a spacious front-facing lounge, a generous double bedroom, a well-appointed bathroom, and a sizable kitchen. The private section of the garden adds a charming outdoor retreat.

- Long Lease
- Own Section of Rear Garden
- One Bedroom
- Warner Built Maisonette

- Ground Floor
- Chain Free
- No Service Charge
- Council Tax Band B

TOTAL FLOOR AREA: 571 sq.ft. (53.0 sq.m.) approx.

Whist every attempt has been made to ensure the accuracy of the Broughar contrained here, measurements of doors, windows, rooms and any other items are approximate and on responsibility is taken for any error, prospective purchaser. The services, systems and appliances shown have not been tested and no guarantee as to their operations of the services systems and appliances shown have not been tested and no guarantee as to their operations of the services systems and appliances (2024).