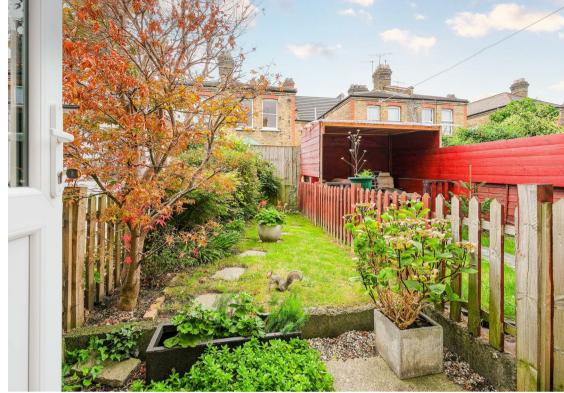

Tucked away in the prestigious Clementina Estate is this chain free, ground-floor Warner Built Maisonette, a timeless treasure.

Ideal for first-time buyers and savvy investors alike, this residence features the classic one-bedroom Warner layout, including a spacious front-facing lounge, a generous double bedroom, a well-appointed bathroom, and a sizable kitchen. The private section of the garden adds a charming outdoor retreat.