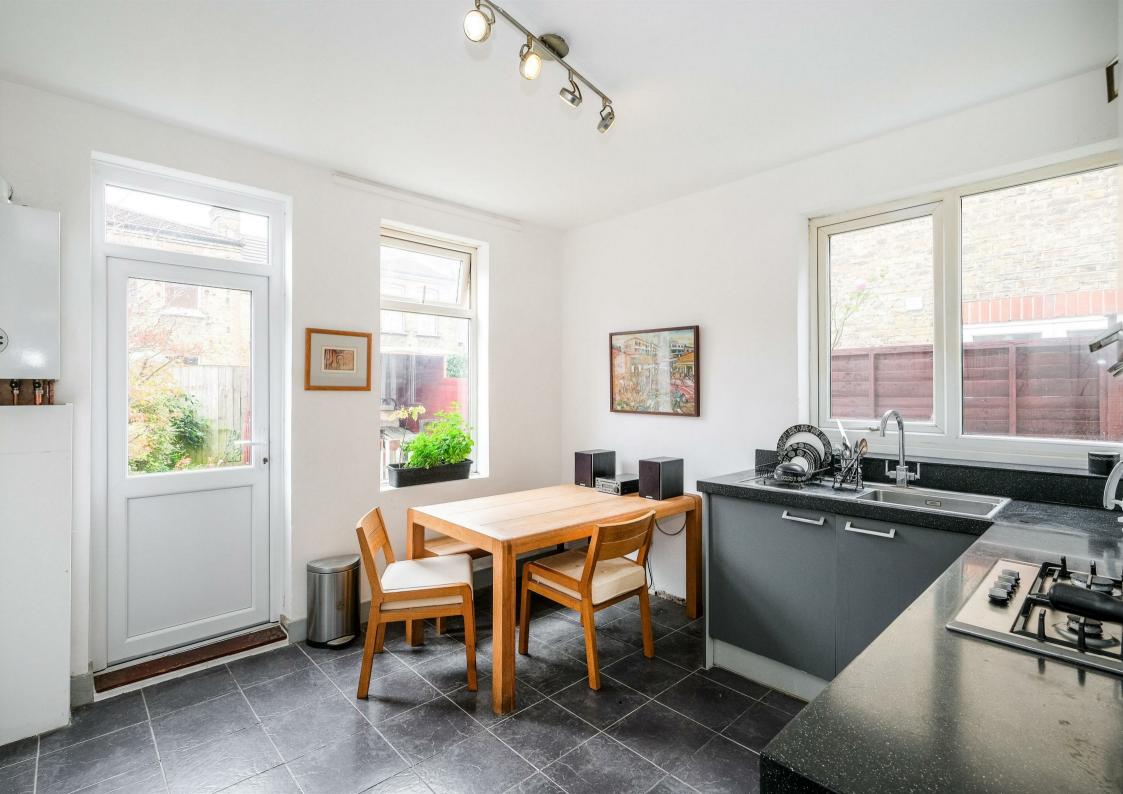

Tucked away in the prestigious Clementina Estate is this chain free, ground-floor Warner Built Maisonette, a timeless treasure.

Ideal for first-time buyers and savvy investors alike, this residence features the classic one-bedroom Warner layout, including a spacious front-facing lounge, a generous double bedroom, a well-appointed bathroom, and a sizable kitchen. The private section of the garden adds a charming outdoor retreat.