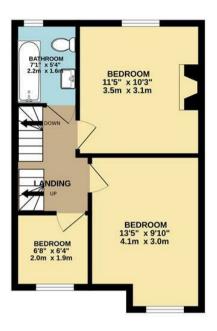

## Guide Price £800,000

Tenure: Freehold

Floor Area: 1222.00 sq ft

Local Authority : Waltham Forest

Council Tax Band: C

Bedrooms: 4

Receptions: 2

Bathrooms: 2

This wonderful home is located on Elphinstone Road being just a short stroll of The Winns Primary School & Lloyd Park, making this a great Family location. This newly refurbished home boasts a cosy lounge, ground floor cloakroom/wc and a generous well planned and fitted living/dining/kitchen area having bifold doors leading onto the generous 80ft South West facing rear garden, to the upper floors there are three double bedrooms as well as an Office/4th bedroom, in addition there is a family bathroom to the first floor and further en-suite shower room/wc to the top floor and Master bedroom.

## TOTAL FLOOR AREA: 1222 sq.ft. (113.5 sq.m.) approx.

Whilst every attempt has been made to ensure the accuracy of the floorplan contained here, measurements of doors, windows, rooms and any other items are approximate and no responsibility is taken for any error, omission or mis-statement. This plan is for illustrative purposes only and should be used as such by any prospective purchaser. The services, systems and appliances shown have not been tested and no guarantee as to their operability or efficiency can be given.