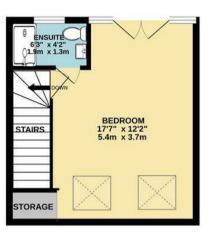

## Guide Price £800,000

Tenure: Freehold

Floor Area: 1222.00 sq ft

Local Authority : Waltham Forest

Council Tax Band: C

Bedrooms: 4

Receptions: 2

Bathrooms: 2

This wonderful home is located on Elphinstone Road being just a short stroll of The Winns Primary School & Lloyd Park, making this a great Family location. This newly refurbished home boasts a cosy lounge, ground floor cloakroom/wc and a generous well planned and fitted living/dining/kitchen area having bifold doors leading onto the generous 80ft South West facing rear garden, to the upper floors there are three double bedrooms as well as an Office/4th bedroom, in addition there is a family bathroom to the first floor and further en-suite shower room/wc to the top floor and Master bedroom.

## TOTAL FLOOR AREA: 1222 sq.ft. (113.5 sq.m.) approx.

Whilst every attempt has been made to ensure the accuracy of the floorplan contained here, measurements of doors, windows, rooms and any other items are approximate and no responsibility is taken for any error, omission or mis-statement. This plan is for illustrative purposes only and should be used as such by any prospective purchaser. The services, systems and appliances shown have not been tested and no guarantee as to their operability or efficiency can be given.