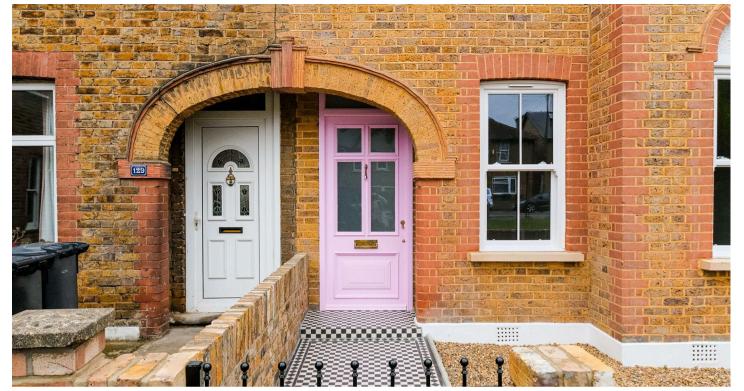

The current vendors have whilst modernising the property, ensured that the original charm & character has not been lost, they have in fact enhanced the property features with a custom made Warner Style Entrance Door, double glazed Sash Windows, black & white quarry style tiled path and front step, as well as restored brickwork to the front façade.