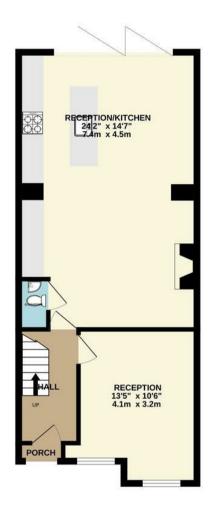

## TOTAL FLOOR AREA: 1222 sq.ft. (113.5 sq.m.) approx.

Whilst every attempt has been made to ensure the accuracy of the floorplan contained here, measurements of doors, windows, rooms and any other items are approximate and no responsibility is taken for any error, omission or mis-statement. This plan is for illustrative purposes only and should be used as such by any prospective purchaser. The services, systems and appliances shown have not been tested and no guarantee as to their operability or efficiency can be given.