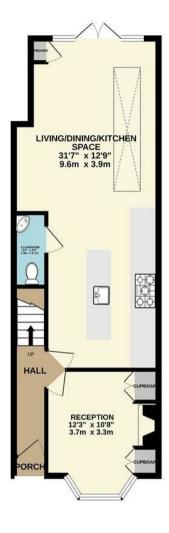

GROUND FLOOR 566 sq.ft. (52.6 sq.m.) approx. 1ST FLOOR 371 sq.ft. (34.4 sq.m.) approx. 2ND FLOOR 317 sq.ft. (29.4 sq.m.) approx.

TOTAL FLOOR AREA : 1254 sq.ft. (116.5 sq.m.) approx.

While deservation of the second secon