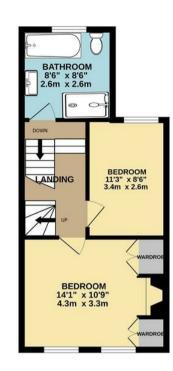

## Guide Price £875,000

| Tenure : Freehold                |
|----------------------------------|
| Floor Area : 1254.00 sq ft       |
| Local Authority : Waltham Forest |
| Council Tax Band : C             |
| Bedrooms : 4                     |
| Receptions : 2                   |
| Bathrooms: 2                     |

GROUND FLOOR 566 sq.ft. (52.6 sq.m.) approx. 1ST FLOOR 371 sq.ft. (34.4 sq.m.) approx. 2ND FLOOR 317 sq.ft. (29.4 sq.m.) approx.

TOTAL FLOOR AREA : 1254 sq.ft. (116.5 sq.m.) approx.

While deservation of the second secon