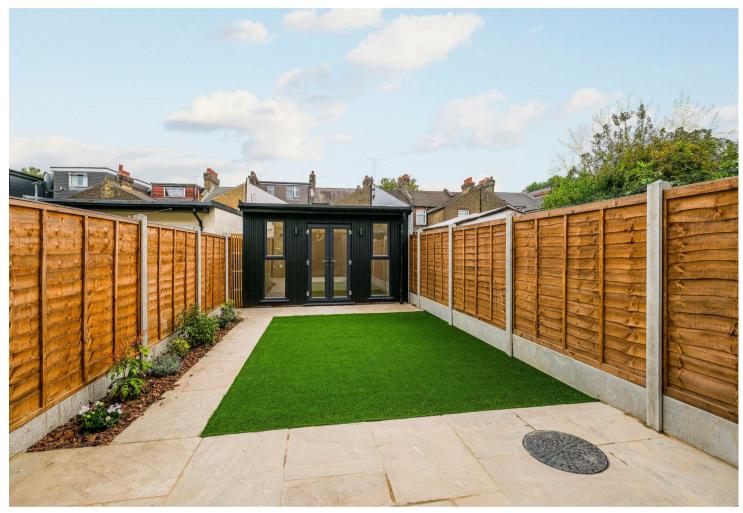

Guide price £875,000-£925,000. Located on Marten Road in the sought-after area of Walthamstow. This delightful newly modernised and remodelled home boasts a cosy Lounge with feature Fireplace, perfect for entertaining guests or simply relaxing with your family, to the rear of the ground floor is the stunning 31ft6 Family Living/Kitchen area, giving access to the handy cloakroom/wc as well as leading onto the easily maintained rear garden with its Office/Garden Room . With four bedrooms and two bathrooms, there is ample space for everyone to enjoy.