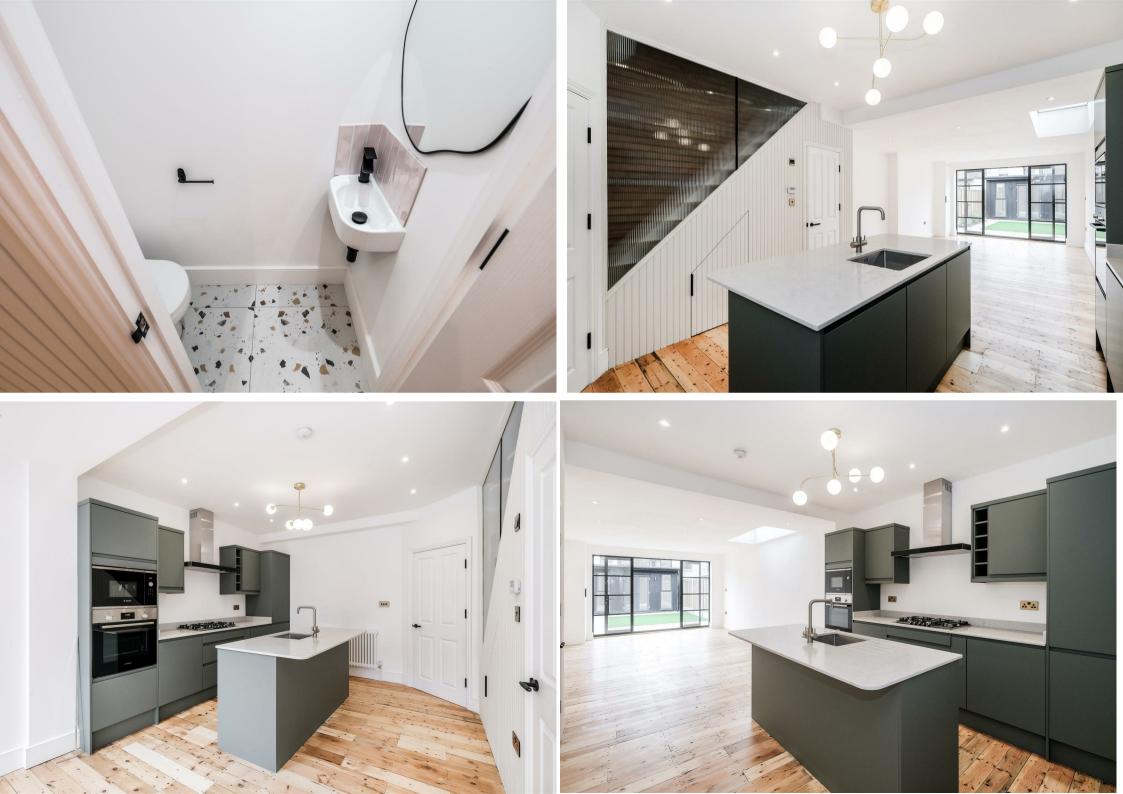

Guide price £875,000-£925,000. Located on Marten Road in the sought-after area of Walthamstow. This delightful newly modernised and remodelled home boasts a cosy Lounge with feature Fireplace, perfect for entertaining guests or simply relaxing with your family, to the rear of the ground floor is the stunning 31ft6 Family Living/Kitchen area, giving access to the handy cloakroom/wc as well as leading onto the easily maintained rear garden with its Office/Garden Room . With four bedrooms and two bathrooms, there is ample space for everyone to enjoy.