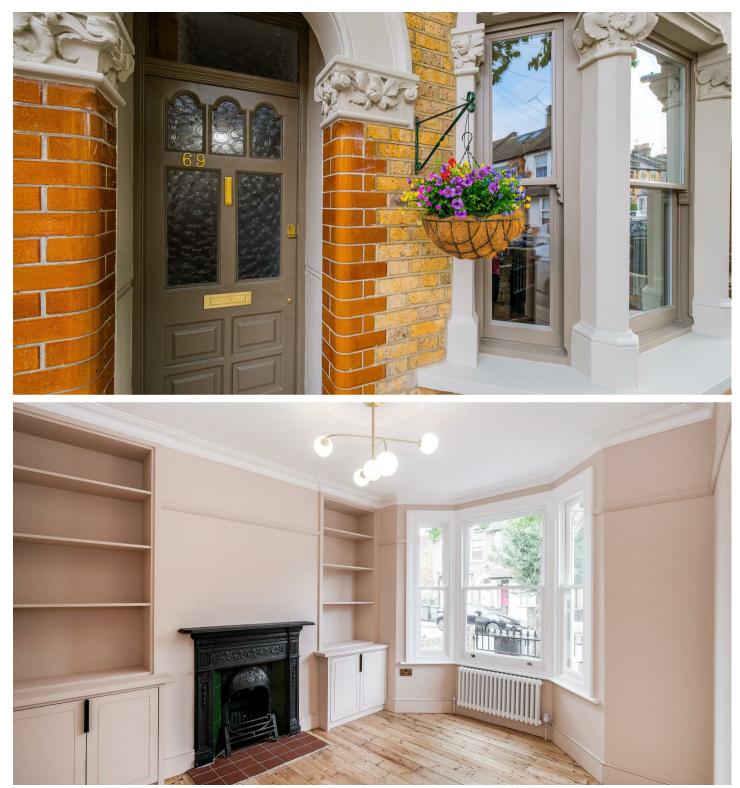

Guide price £875,000-£925,000. Located on Marten Road in the sought-after area of Walthamstow. This delightful newly modernised and remodelled home boasts a cosy Lounge with feature Fireplace, perfect for entertaining guests or simply relaxing with your family, to the rear of the ground floor is the stunning 31ft6 Family Living/Kitchen area, giving access to the handy cloakroom/wc as well as leading onto the easily maintained rear garden with its Office/Garden Room . With four bedrooms and two bathrooms, there is ample space for everyone to enjoy.

Spanning across 1,254 square feet, this property offers a comfortable and inviting atmosphere for you to call home. Situated in a great family-friendly neighbourhood, this home is surrounded by a tree-lined turning, adding a

touch of tranquillity to your everyday life. Whether you're looking to settle down with your loved ones or simply seeking a peaceful retreat, this property offers the perfect blend of comfort and convenience. The location provides easy access to nearby stations, schools, and buses, making your daily commute a breeze, as well as having Lloyd Park just around the corner, offering a great space to enjoy with the Kids, dog walking or Friends.