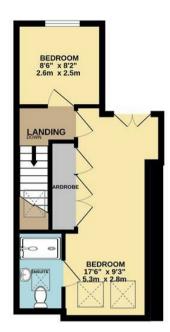

## Guide Price £875,000

| Tenure : Freehold                |
|----------------------------------|
| Floor Area : 1254.00 sq ft       |
| Local Authority : Waltham Forest |
| Council Tax Band : C             |
| Bedrooms : 4                     |
| Receptions : 2                   |
| Bathrooms: 2                     |

GROUND FLOOR 566 sq.ft. (52.6 sq.m.) approx. 1ST FLOOR 371 sq.ft. (34.4 sq.m.) approx. 2ND FLOOR 317 sq.ft. (29.4 sq.m.) approx.

TOTAL FLOOR AREA : 1254 sq.ft. (116.5 sq.m.) approx.

While deservation of the second secon