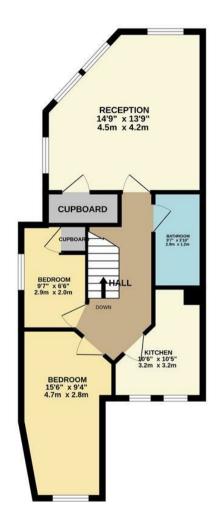

1ST FLOOR 553 sq.ft. (51.4 sq.m.) approx. ENTRANCE 41 sq.ft. (3.8 sq.m.) approx.

TOTAL FLOOR AREA: 594 sq.ft. (55.2 sq.m.) approx.

Whist every attempt has been made to resure the accuracy of the floorplan continued here, measurements of doors, windows, rooms and any other items are approximate and to responsibility is blain for any error, prospective purchaser. The services, systems and applicances shown have not been tested and no guarantee as to their operability or efficiency can be given.