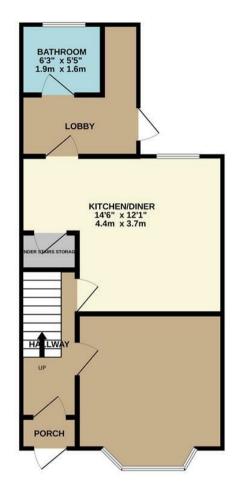

- Victorian terraced
- Lea Bridge cycle super highway

1ST FLOOR 355 sq.ft. (33.0 sq.m.) approx.

TOTAL FLOOR AREA : 802 sq.ft. (74.5 sq.m.) approx.

Whils every attempt has been made to ensure the accuracy of the flooping contained here. Inessurements, consistence of the second seco