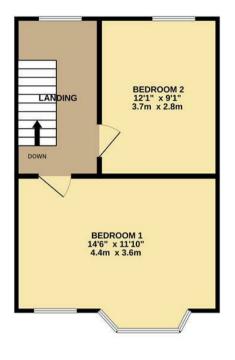

- Victorian terraced
- Lea Bridge cycle super highway

1ST FLOOR 355 sq.ft. (33.0 sq.m.) approx.

TOTAL FLOOR AREA : 802 sq.ft. (74.5 sq.m.) approx.

Whils every attempt has been made to ensure the accuracy of the flooping contained here. Inessurements, consistence of the second seco