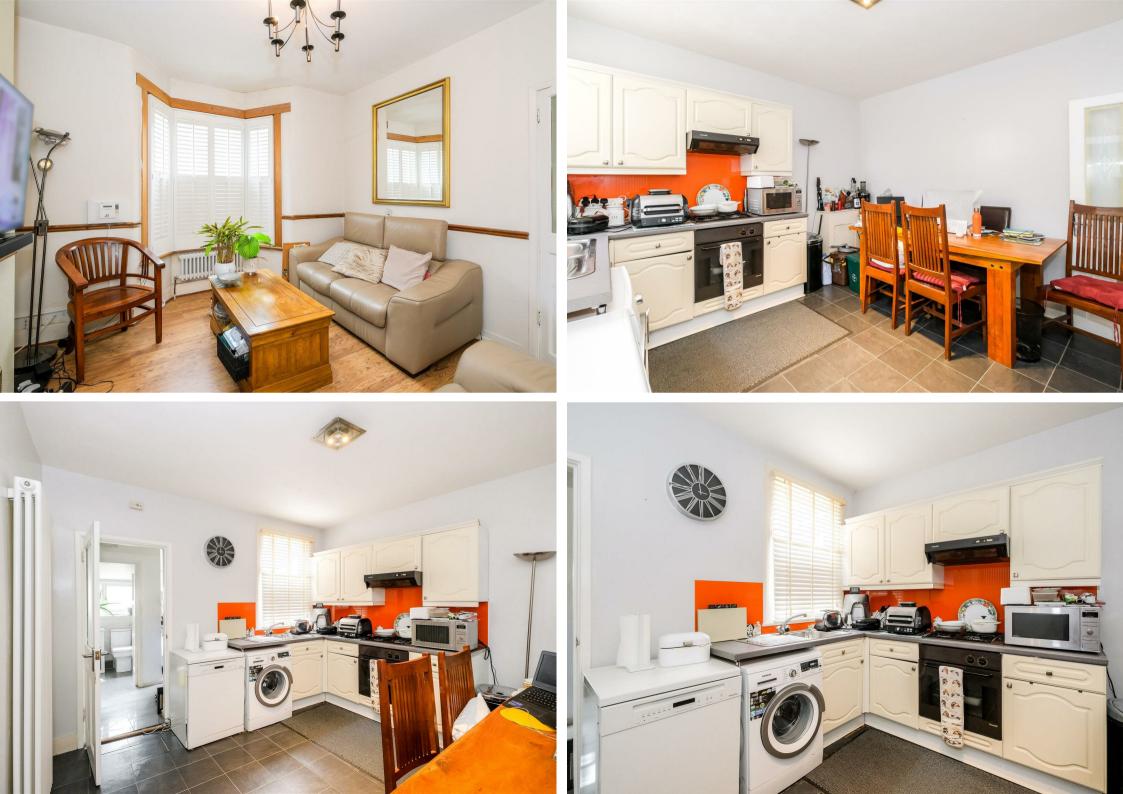

Guide price £600,000-£650,000 Welcome to this charming Victorian two mid-terraced family home located on Acacia Road in the soughtafter area of Walthamstow. This delightful property boasts a cosy reception room, two bedrooms perfect for a growing family or guests, and a convenient ground floor family bathroom.

Don't miss out on the chance to own a piece of Victorian charm in this vibrant neighbourhood. Contact us today to arrange a viewing and envision the possibilities that this lovely home has to offer.

- Two Double Bedrooms
- accessible to Queens road & St James Ground floor bathroom Street Stations
- walking distance to the wetlands
- Two reception rooms