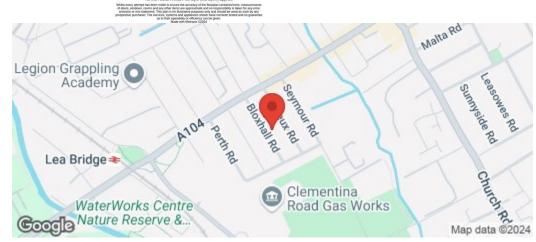

## Bloxhall Road, London, E10 7LR £650 Per Calendar Month

Bedrooms: 1 | Reception Rooms: 0 | Bathrooms: 0

Request a Viewing: 0208 503 6060 Email: walthamstow@churchill-estates.co.uk

The property is located on Bloxhall road within the ever-popular Clementina Estate with Lea Bridge Station, Local Bus/Cycle Routes & Shopping Amenities within close proximity.