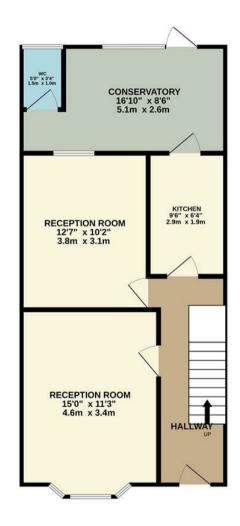

TOTAL FLOOR AREA: 1013 sq.ft. (94.1 sq.m.) approx.

Whist every altering has been made to ensure the accuracy of the floorping contained here, measurements of doors, vendous, rooms and any other terms are approximate and no responsibility is taken for any error, prospective purchaser. The services, systems and applicances shown have been tested and no guarantee as to their operability of efficiency can be given.