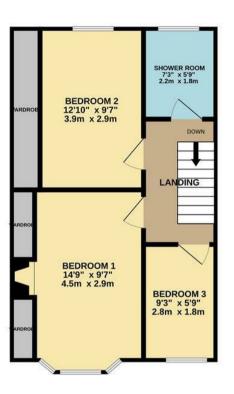

## Price Guide £750,000

Tenure: Freehold

Floor Area: 1013.00 sq ft

Local Authority : Waltham Forest

Council Tax Band: D

Bedrooms: 3

Receptions: 2

Bathrooms: 1

TOTAL FLOOR AREA: 1013 sq.ft. (94.1 sq.m.) approx.

Whist every altering has been made to ensure the accuracy of the floorping contained here, measurements of doors, vendous, rooms and any other terms are approximate and no responsibility is taken for any error, prospective purchaser. The services, systems and applicances shown have been tested and no guarantee as to their operability of efficiency can be given.