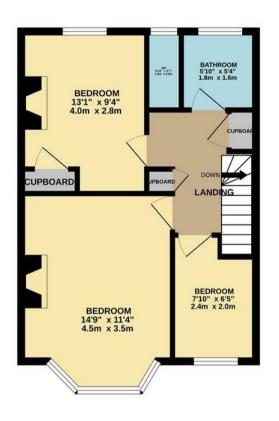

- Chain Free
- off street parking
- first floor family bathroom
- two receptions

- Garage to rear
- Walthamstow Village Borders
- potential to extend (stpp)
- approximate 40ft rear garden

TOTAL FLOOR AREA: 964 sq.ft. (89.6 sq.m.) approx.

Whilst every attempt has been made to ensure the accuracy of the floorplan contained here, measurements of doors, windows, rooms and any other letens are approximate and no responsibility is taken for any error, prospective purchaser. The services, systems and appliances shown have not been tested and no guarantee as to their operability of efficiency can be given.