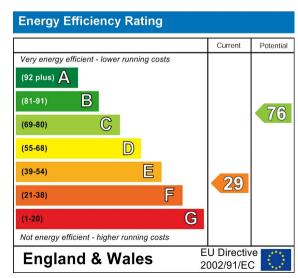

## Offers In Excess Of £600,000

Tenure: Freehold

Floor Area: sq ft

Local Authority: Waltham Forest

Council Tax Band: D

Bedrooms: 3

Receptions: 2

Bathrooms: 1