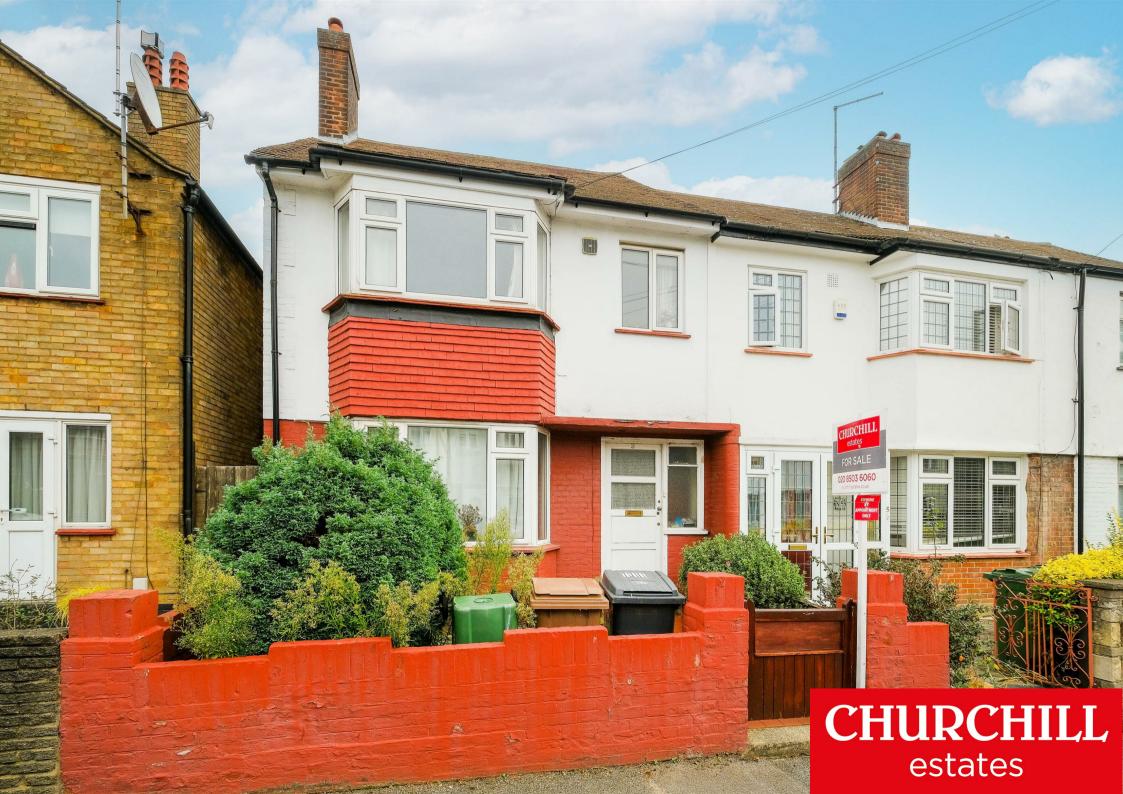

Situated on the Walthamstow Village Borders and the Bakers arms being just a few minutes walk is this Halls adjoining Three Bedroom Two reception End of Terrace family home which offered on a CHAIN FREE basis. Although requiring some modernisation the property which has never been marketed before (the family have owned it since new) offered many fine original features including two spacious receptions, conservatory, first floor family bathroom and a garage to the rear of the property including a parking space. There is also potential to extend the property to the rear and loft (subject to planning permission).

The property is in an ideal location with easy access to Wood Street Overground station and Walthamstow Central Victoria line station. The ever popular Walthamstow Village being just a few minutes walk, with it's bars, restaurants and independent local shops.

- Chain Free
- off street parking
- first floor family bathroom
- two receptions

- Garage to rear
- Walthamstow Village Borders
- potential to extend (stpp)
- approximate 40ft rear garden

TOTAL FLOOR AREA: 964 sq.ft. (89.6 sq.m.) approx.