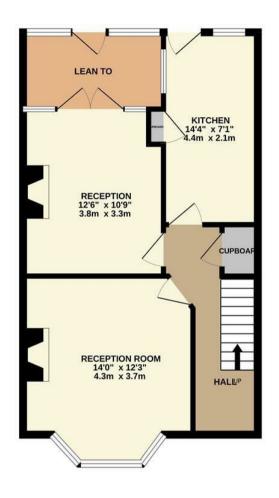

- Chain Free
- off street parking
- first floor family bathroom
- two receptions

- Garage to rear
- Walthamstow Village Borders
- potential to extend (stpp)
- approximate 40ft rear garden

TOTAL FLOOR AREA: 964 sq.ft. (89.6 sq.m.) approx.

Whilst every attempt has been made to ensure the accuracy of the floorplan contained here, measurements of doors, windows, rooms and any other letens are approximate and no responsibility is taken for any error, prospective purchaser. The services, systems and appliances shown have not been tested and no guarantee as to their operability of efficiency can be given.