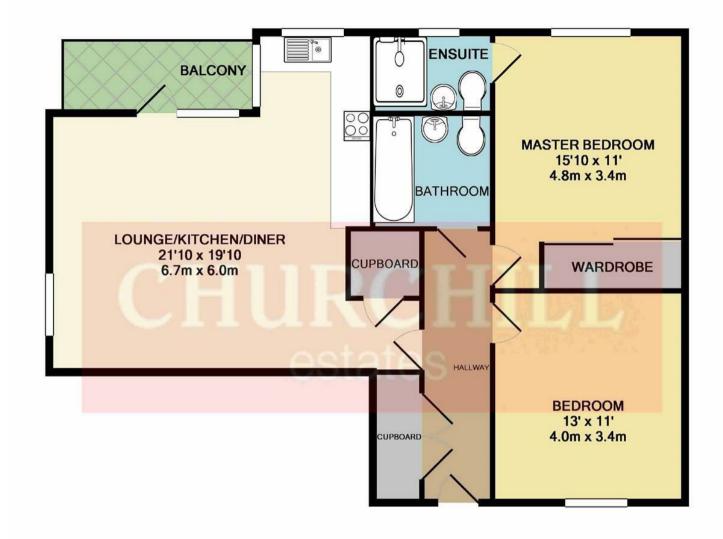

## TOTAL APPROX. FLOOR AREA 903 SQ.FT. (83.9 SQ.M.)

Whilst every attempt has been made to ensure the accuracy of the floor plan contained here, measurements of doors, windows, rooms and any other items are approximate and no responsibility is taken for any error, omission, or mis-statement. This plan is for illustrative purposes only and should be used as such by any prospective purchaser. The services, systems and appliances shown have not been tested and no guarantee as to their operability or efficiency can be given