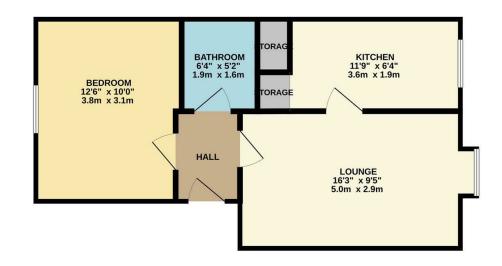

GROUND FLOOR 417 sq.ft. (38.7 sq.m.) approx.

TENURE: Leasehold LEASE 151 years unexpired GROUND RENT: Nil SERVICE CHARGE: £1840 pa

EPC RATING: Awaited LOCAL AUTHORITY: Waltham Forest

COUNCIL TAX BAND: B

The Agent has not tested any apparatus, equipment, fixtures and fittings or services and so cannot verify that they are in working order or fit for the purpose. A buyer is advised to obtain verification from their solicitor or surveyor.

This modern ground floor flat is conveniently located at Read Court, 1 Gandhi Close. This property boasts a cosy reception room, perfect for relaxing or entertaining guests. The flat features one bedroom, providing a comfortable and private space for a good night's rest. Additionally, there is a bathroom for your convenience, electric heating, double glazing, resident parking facilities, communal gardens and a security entryphone system too.