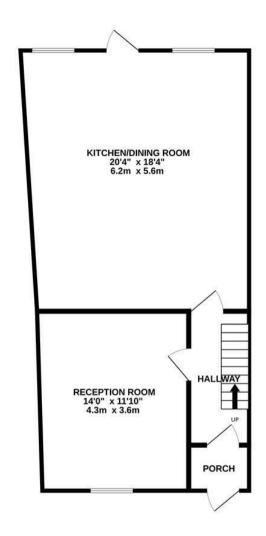

## TOTAL FLOOR AREA: 984 sq.ft. (91.4 sq.m.) approx.

While every attempt has been made to ensure the accuracy of the floorplan contained here, measurements of closes, we are supported to the support of closes are supported to the supported to the