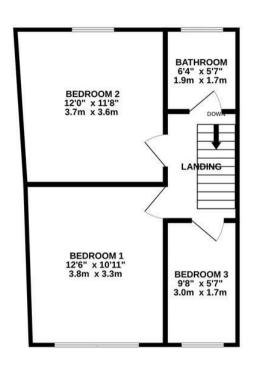

## TOTAL FLOOR AREA: 984 sq.ft. (91.4 sq.m.) approx.

While every attempt has been made to ensure the accuracy of the floorplan contained here, measurements of closes, we are supported to the support of closes are supported to the supported to the