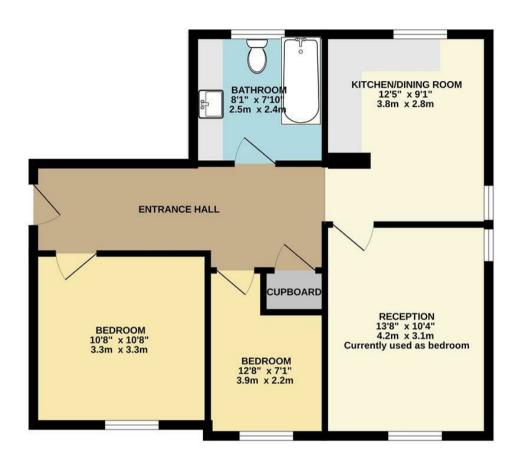

## GROUND FLOOR 601 sq.ft. (55.8 sq.m.) approx.

TOTAL FLOOR AREA : 601 sq.ft. (55.8 sq.m.) approx.

Whist every attempt has been made to ensure the accuracy of the floorpian contame here, measurements of doors, windows, rooms and any other items are approximate and on responsibility in taken for any error, consiston or mis schement. This plan is for flustratine proposed only and school be used as over the yary prospective purchaser. The visit of flustratine proposed only and school be used as over the yary prospective purchaser. The visit of the school of the proposed only and school be used as over the yary prospective purchaser. The visit of the school of the proposed only and school of the proposed only and school of the proposed only and the proposed only and the proposed of the proposed only and the proposed o