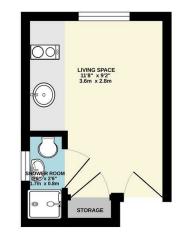

FIRST FLOOR 116 sq.ft. (10.8 sq.m.) approx

Council Tax Band: | Floor Area: 116.00 sq ft

The Agent has not tested any apparatus , equipment, fixtures and fittings or services and so cannot verify that they are in working order or fit for the purpose. A buyer is advised to obtain verification from their solicitor or surveyor.