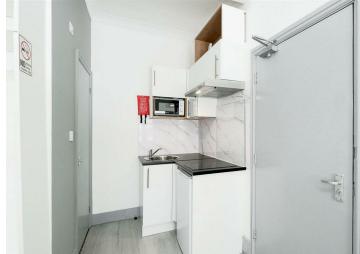

Included bills consist of Gas, Electricity, Water, Council Tax & Wifi

This modern property offers an open-plan studio and large windows that fill the space with natural light. The kitchen is equipped with high-end appliances and ample storage.