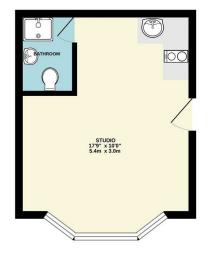

GROUND FLOOR 219 sq.ft. (20.4 sq.m.) approx.

Council:

Council Tax Band: | Floor Area: 174.00 sq ft

The Agent has not tested any apparatus , equipment, fixtures and fittings or services and so cannot verify that they are in working order or fit for the purpose. A buyer is advised to obtain verification from their solicitor or surveyor.