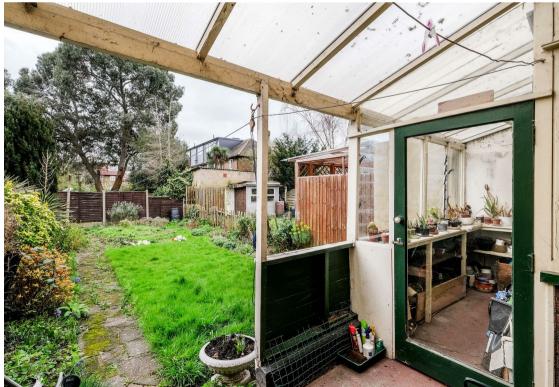

Guide price £450,000-£475,000. Offered with NO ONGOING CHAIN is this 1930's built Three Bedroom Double Bayed Family House offering a good size rear garden,

The property offers gas centrally heated living accommodation which is presently arranged over two floors, offering the opportunity to extend to both rear and loft in the future, if so desired. Situated on the Walthamstow/Chingford borders the property is set on a quiet tree lined no through road and would make a great family home.