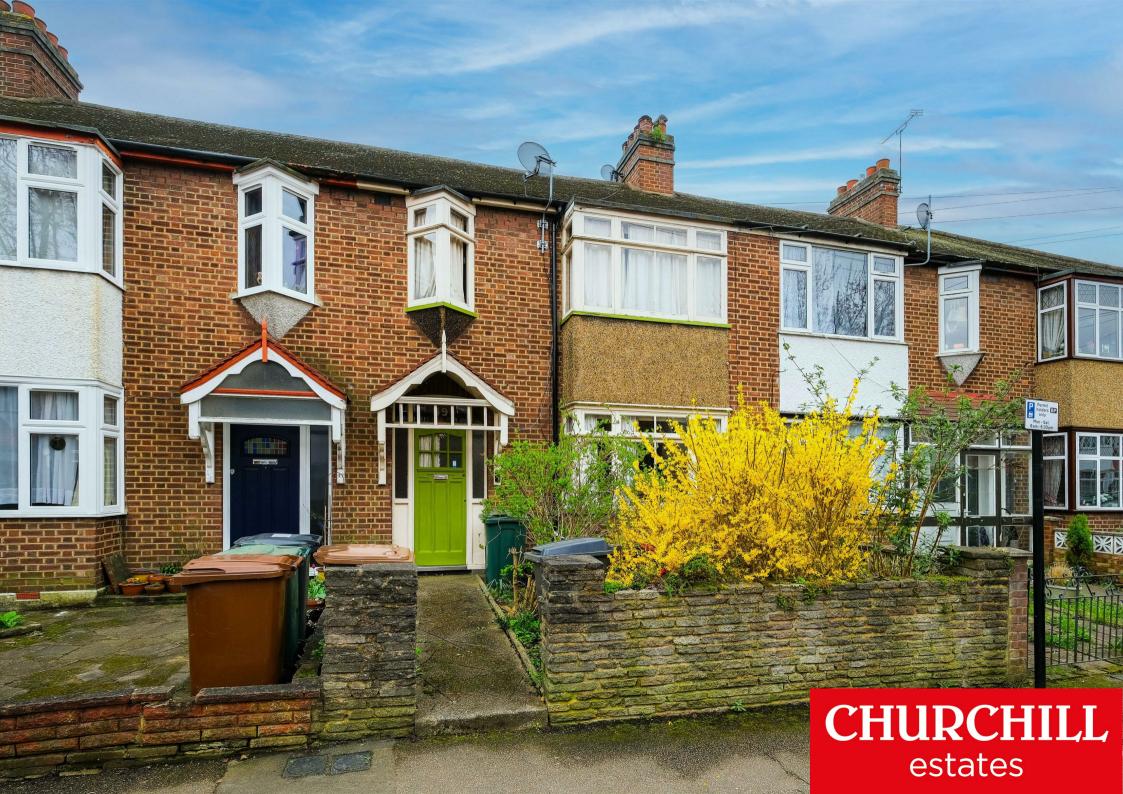

## Knebworth Avenue, Walthamstow

Guide price £450,000-£475,000. Offered with NO ONGOING CHAIN is this 1930's built Three Bedroom Double Bayed Family House offering a good size rear garden,

The property offers gas centrally heated living accommodation which is presently arranged over two floors, offering the opportunity to extend to both rear and loft in the future, if so desired. Situated on the Walthamstow/Chingford borders the property is set on a quiet tree lined no through road and would make a great family home.

- Walthamstow/ Chingford Borders
- opportunity to Extend (stpp)
- no through road

TOTAL FLOOR AREA: 1010 sq.ft. (93.9 sq.m.) approx.

Whilst every attempt has been made to ensure the accuracy of the flooplain contained here, measurements of doors, windows, recoins and any other terms are approximate and no responsibility is taken for any error, prospective purchaser. The services, systems and appliances shown have not been tested and no guarantee as to their operability or efficiency can be given. Made with Metropic 2020.8