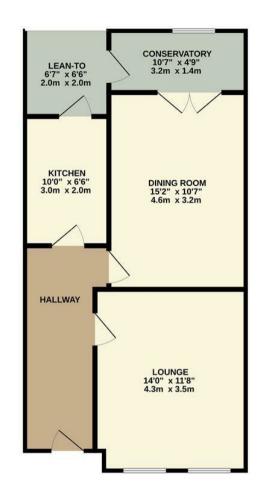

- Walthamstow/ Chingford Borders
- opportunity to Extend (stpp)
- no through road

TOTAL FLOOR AREA: 1010 sq.ft. (93.9 sq.m.) approx.

Whilst every attempt has been made to ensure the accuracy of the flooplain contained here, measurements of doors, windows, recoins and any other terms are approximate and no responsibility is taken for any error, prospective purchaser. The services, systems and appliances shown have not been tested and no guarantee as to their operability or efficiency can be given. Made with Metropic 2020.8