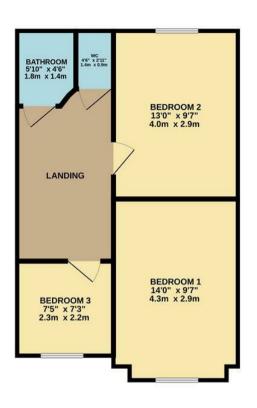

- Walthamstow/ Chingford Borders
- opportunity to Extend (stpp)
- no through road

TOTAL FLOOR AREA: 1010 sq.ft. (93.9 sq.m.) approx.

Whilst every attempt has been made to ensure the accuracy of the flooplain contained here, measurements of doors, windows, recoins and any other terms are approximate and no responsibility is taken for any error, prospective purchaser. The services, systems and appliances shown have not been tested and no guarantee as to their operability or efficiency can be given. Made with Metropic 2020.8