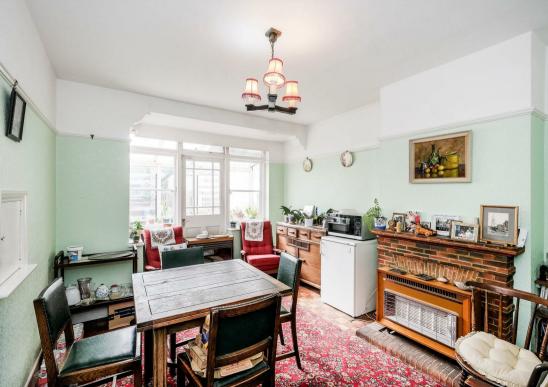

Guide price £450,000-£475,000. Offered with NO ONGOING CHAIN is this 1930's built Three Bedroom Double Bayed Family House offering a good size rear garden,

The property offers gas centrally heated living accommodation which is presently arranged over two floors, offering the opportunity to extend to both rear and loft in the future, if so desired. Situated on the Walthamstow/Chingford borders the property is set on a quiet tree lined no through road and would make a great family home.