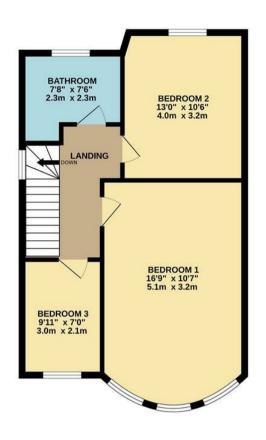

- Chain Free
- Private Road
- Semi-Detached
- Large south facing garden

- Plenty of extension potential (STPP)
- Garage on the side
- Own driveway
- Close proximity to Wood Street Overground Station

TOTAL FLOOR AREA: 1356 sq.ft. (126.0 sq.m.) approx.

Whilst every attempt has been made to ensure the accuracy of the floorplan contained here, measurements of doors, windows, rooms and any other items are approximate and no responsibility is taken for any error, comission or mis-statement. This plan is for illustrative purposes only and should be used as such by any prospective purchaser. The services, systems and appliances shown have not been tested and no guarantee as to their operability or efficiency can be given.