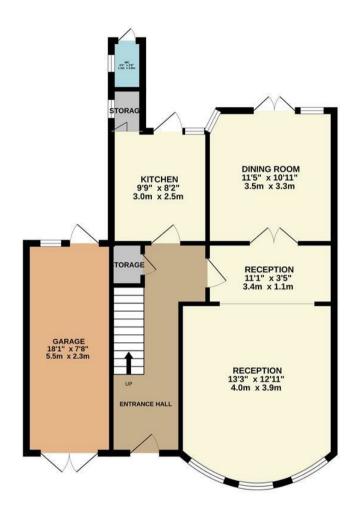

- Chain Free
- Private Road
- Semi-Detached
- Large south facing garden

- Plenty of extension potential (STPP)
- Garage on the side
- Own driveway
- Close proximity to Wood Street Overground Station

TOTAL FLOOR AREA: 1356 sq.ft. (126.0 sq.m.) approx.

Whilst every attempt has been made to ensure the accuracy of the floorplan contained here, measurements of doors, windows, rooms and any other items are approximate and no responsibility is taken for any error, comission or mis-statement. This plan is for illustrative purposes only and should be used as such by any prospective purchaser. The services, systems and appliances shown have not been tested and no guarantee as to their operability or efficiency can be given.