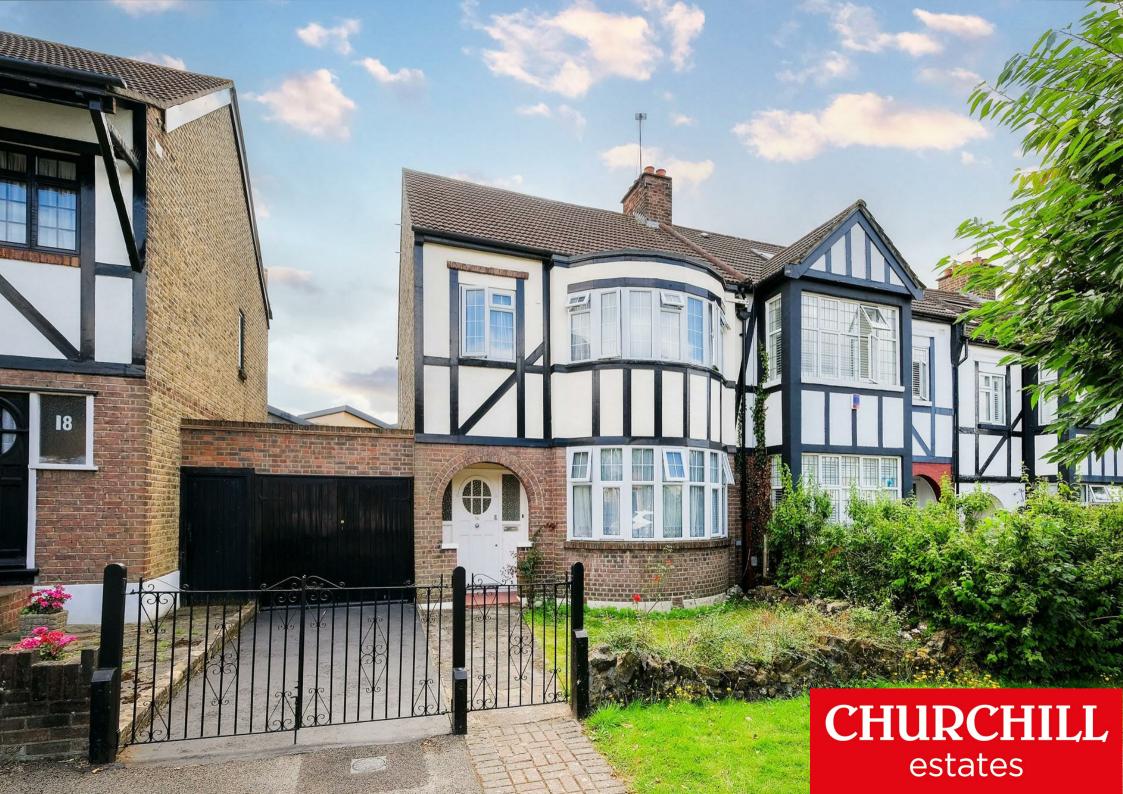

## Woodside Park Avenue, Walthamstow

Welcome to this pleasant semi-detached house with garage and own driveway on Woodside Park Avenue, which is one of few private roads in the sought-after area of Walthamstow. Offered chain free, this property boasts two spacious reception rooms, perfect for entertaining guests or simply relaxing with your family. With three spacious bedrooms, there is ample space for everyone to enjoy.

- Chain Free
- Private Road
- Semi-Detached
- Large south facing garden

- Plenty of extension potential (STPP)
- Garage on the side
- Own driveway
- Close proximity to Wood Street Overground Station

TOTAL FLOOR AREA: 1356 sq.ft. (126.0 sq.m.) approx.