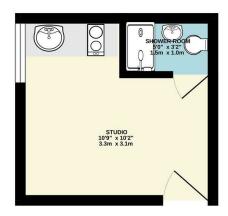

GROUND FLOOR 109 sq.ft. (10.1 sq.m.) approx.

TOTAL FLOOR AREA : 109 s.glt. (10.1.s.g m.) approx.

White every attempts abece made to ensure the accuracy of the foograin consisted from, measurements of doors, windows, rooms and any other items are approximate and no reasonability in states for any error, comission or emis-alterent. This plain is for finalizative proposes only and state the read as such by any respective purchaser. The services, systems and appliances shown have not been rested and no guarantee as to the region of the property of the

Council: | Council Tax Band: | Floor Area: 110.00 sq ft

The Agent has not tested any apparatus ,equipment, fixtures and fittings or services and so cannot verify that they are in working order or fit for the purpose. A buyer is advised to obtain verification from their solicitor or surveyor.