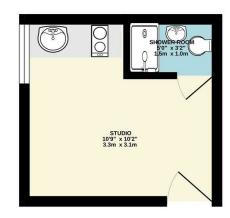

GROUND FLOOR 109 sq.ft. (10.1 sq.m.) approx.

TOTAL FLOOR AREA: 109 sq. ft. (10.1 sq. m) approx.

White every attempt has been reade to serve the accuracy of the floorgian constant here, measurements of above, verdows, rooms and any other items are approximate and no repossibility is laken for any error, omission or em-statement. This plain is no florationistic procession only and should be used as such by any prospective purchaser. The services, systems and applicances shown have not been tested and no guarantee as to the region of the procession of the p

Council: | Council Tax Band: | Floor Area: 110.00 sq ft

The Agent has not tested any apparatus ,equipment, fixtures and fittings or services and so cannot verify that they are in working order or fit for the purpose. A buyer is advised to obtain verification from their solicitor or surveyor.