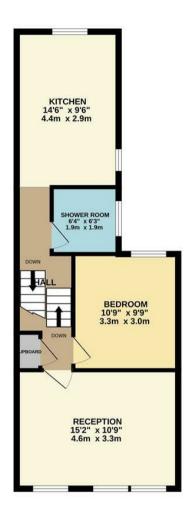

1ST FLOOR SEE NO R 1993 F NO PL I SECOND

TOTAL FLOOR AREA: 577 sq.ft. (53.6 sq.m.) approx.

Whilst every attempt has been made to ensure the accuracy of the floorpian contained here, measurements of doors, windows, rooms and any other items are approximate and no responsibility is basen for any end of consistent or many admirent. The plan is the instrustive propose only and should be used as such your prospective purchaser. The sax to their operating or efficiency can be given been tested and no guarantee as to their operating or efficiency can be given been tested and no guarantee.