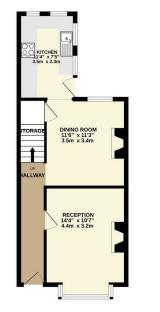

1ST FLOOR 392 sq.ft. (36.4 sq.m.)

Council: Waltham Forest | Council Tax Band: C | Floor Area: 839.00 sq ft

The Agent has not tested any apparatus , equipment, fixtures and fittings or services and so cannot verify that they are in working order or fit for the purpose. A buyer is advised to obtain verification from their solicitor or surveyor.

Melbourne Road, Walthamstow, E17 6LR £2,150 Per Calendar Month

Bedrooms: 2 | Reception Rooms: 2 | Bathrooms: 1

Email: walthamstow@churchill-estates.co.uk Request a Viewing: **0208 503 6060** 

Available12th May 2025 - Part Furnished / Unfurnished - This beautifully presented 2-bedroom terraced house is located in a quiet residential area, being just a short walk of both Blackhorse Road Victoria Line Station as well as St James Street (London) Rail Station. The ground floor features two inviting reception rooms and a modern, fully-fitted kitchen. On the first floor, you will find two generous double bedrooms and an elegant white four-piece bathroom suite. The property boasts charming period features, stylish exposed floorboards, a lovely rear garden, efficient gas central heating, and double glazing throughout. Don't miss this opportunity to make this delightful house your new home. Contact us today to schedule a viewing!