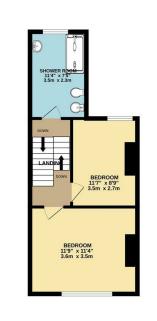

1ST FLOOR 392 sq.ft. (36.4 sq.m.)

Council: Waltham Forest | Council Tax Band: C | Floor Area: 839.00 sq ft

The Agent has not tested any apparatus , equipment, fixtures and fittings or services and so cannot verify that they are in working order or fit for the purpose. A buyer is advised to obtain verification from their solicitor or surveyor.

Melbourne Road, Walthamstow, E17 6LR £2,150 Per Calendar Month

Bedrooms: 2 | Reception Rooms: 2 | Bathrooms: 1

Email: walthamstow@churchill-estates.co.uk Request a Viewing: **0208 503 6060** 

Available12th May 2025 - Part Furnished / Unfurnished - This beautifully presented 2-bedroom terraced house is located in a quiet residential area, being just a short walk of both Blackhorse Road Victoria Line Station as well as St James Street (London) Rail Station. The ground floor features two inviting reception rooms and a modern, fully-fitted kitchen. On the first floor, you will find two generous double bedrooms and an elegant white four-piece bathroom suite. The property boasts charming period features, stylish exposed floorboards, a lovely rear garden, efficient gas central heating, and double glazing throughout. Don't miss this opportunity to make this delightful house your new home. Contact us today to schedule a viewing!