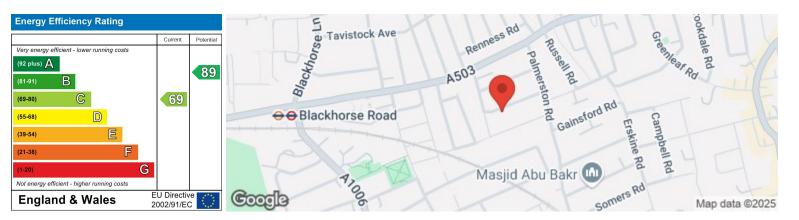

1ST FLOOR 392 sq.ft. (36.4 sq.m.)

Council: Waltham Forest | Council Tax Band: C | Floor Area: 839.00 sq ft

The Agent has not tested any apparatus , equipment, fixtures and fittings or services and so cannot verify that they are in working order or fit for the purpose. A buyer is advised to obtain verification from their solicitor or surveyor.

Melbourne Road, Walthamstow, E17 6LR £2,150 Per Calendar Month

Bedrooms: 2 | Reception Rooms: 2 | Bathrooms: 1

Email: walthamstow@churchill-estates.co.uk Request a Viewing: **0208 503 6060** 

Available12th May 2025 - Part Furnished / Unfurnished - This beautifully presented 2-bedroom terraced house is located in a quiet residential area, being just a short walk of both Blackhorse Road Victoria Line Station as well as St James Street (London) Rail Station. The ground floor features two inviting reception rooms and a modern, fully-fitted kitchen. On the first floor, you will find two generous double bedrooms and an elegant white four-piece bathroom suite. The property boasts charming period features, stylish exposed floorboards, a lovely rear garden, efficient gas central heating, and double glazing throughout. Don't miss this opportunity to make this delightful house your new home. Contact us today to schedule a viewing!