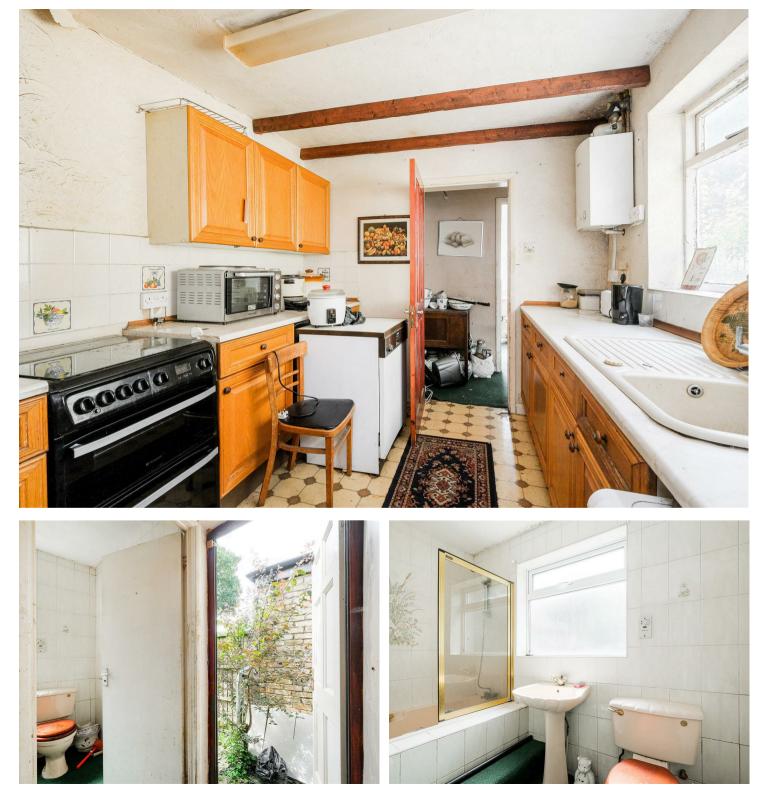

## Bathrooms: 1

| Energy Efficiency Rating                                                                                  |              |         |           |
|-----------------------------------------------------------------------------------------------------------|--------------|---------|-----------|
|                                                                                                           |              | Current | Potential |
| Very energy efficient - lower running costs   (92 plus) A   (81-91) B   (69-80) C   (55-68) D   (39-54) E |              | 60      | 84        |
| (21-38)                                                                                                   |              |         |           |
| (1-20)                                                                                                    | G            |         |           |
| Not energy efficient - higher running costs                                                               |              |         |           |
| England & Wales                                                                                           | EU Directive |         |           |

MODERNISATION OPPORTUNITY. Situated in a vibrant neighbourhood, this Victorian gem offers a great opportunity and is sure to capture your heart! The property currently boasts two reception rooms and three generous bedrooms, whilst offering excellent potential for extension & remodelling to create your perfect home.

- Chain Free
- Two Reception Rooms
- Potential to Extend

1ST FLOOR 413 sq.ft. (38.4 sq.m.) approx.

TOTAL FLOOR AREA : 897 sq.ft. (83.4 sq.m.) approx.

Email walthamstow@churchill-estates.co.uk

To view call **0208 503 6060** 