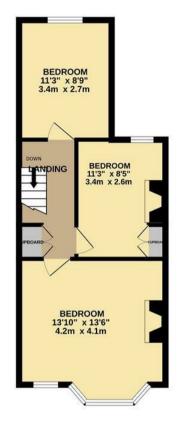

## O.I.R.O £550,000

Tenure : Freehold Floor Area : 897.00 sq ft Local Authority : Waltham Forest Council Tax Band : C Bedrooms : 3

Receptions : 2

- Chain Free
- Two Reception Rooms
- Potential to Extend

1ST FLOOR 413 sq.ft. (38.4 sq.m.) approx.

TOTAL FLOOR AREA : 897 sq.ft. (83.4 sq.m.) approx.

Email walthamstow@churchill-estates.co.uk

To view call **0208 503 6060** 