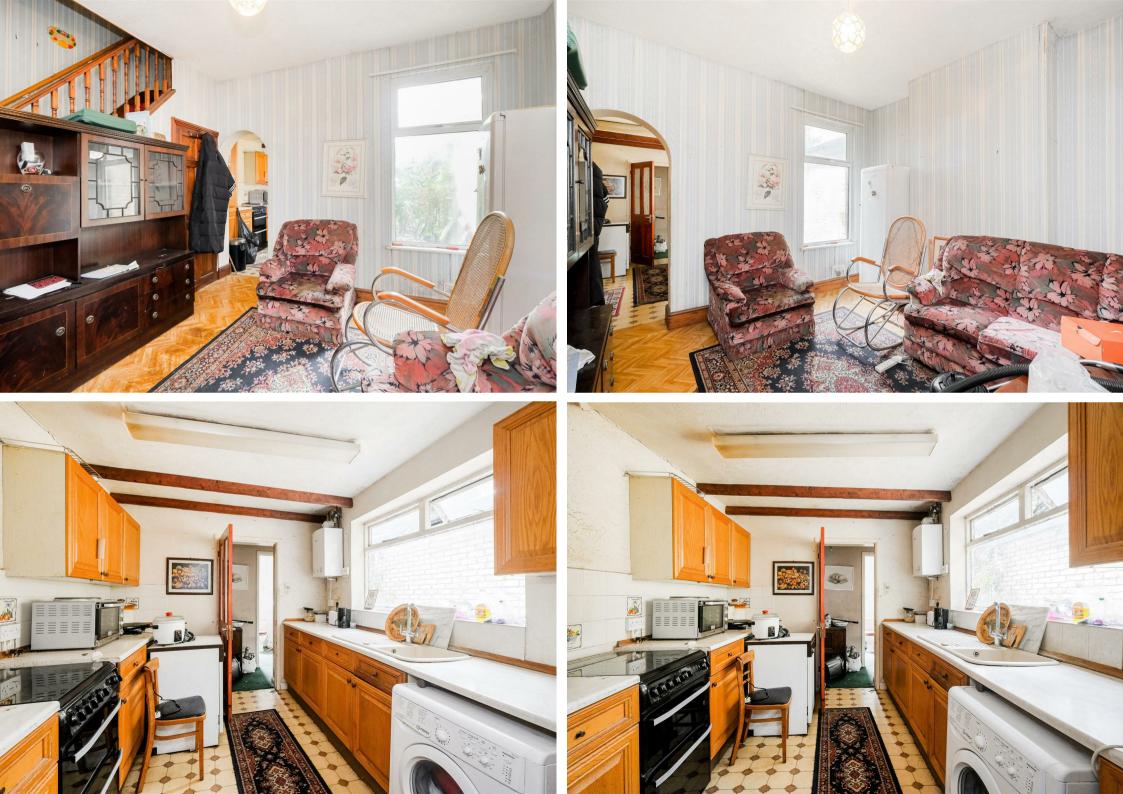

MODERNISATION OPPORTUNITY. Situated in a vibrant neighbourhood, this Victorian gem offers a great opportunity and is sure to capture your heart! The property currently boasts two reception rooms and three generous bedrooms, whilst offering excellent potential for extension & remodelling to create your perfect home.

- Chain Free
- Two Reception Rooms
- Potential to Extend

1ST FLOOR 413 sq.ft. (38.4 sq.m.) approx.

TOTAL FLOOR AREA : 897 sq.ft. (83.4 sq.m.) approx.

Email walthamstow@churchill-estates.co.uk

To view call **0208 503 6060** 