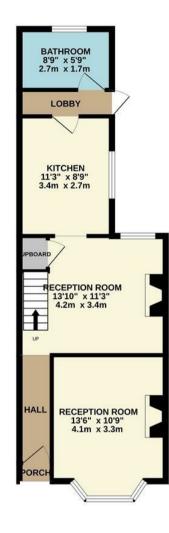

## O.I.R.O £550,000

Tenure : Freehold Floor Area : 897.00 sq ft Local Authority : Waltham Forest Council Tax Band : C Bedrooms : 3

Receptions : 2

- Chain Free
- Two Reception Rooms
- Potential to Extend

1ST FLOOR 413 sq.ft. (38.4 sq.m.) approx.

TOTAL FLOOR AREA : 897 sq.ft. (83.4 sq.m.) approx.

Email walthamstow@churchill-estates.co.uk

To view call **0208 503 6060** 