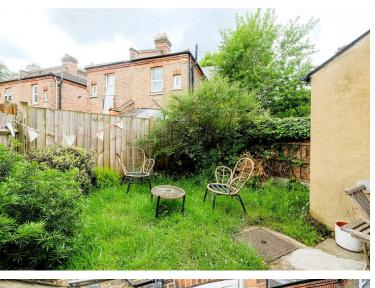

The property has double glazing and gas central heating.

One of the highlights of this flat is the shared rear garden, providing a lovely outdoor space to enjoy some fresh air.

Additionally, being a First Floor Warner Flat, you can expect character and charm in abundance.