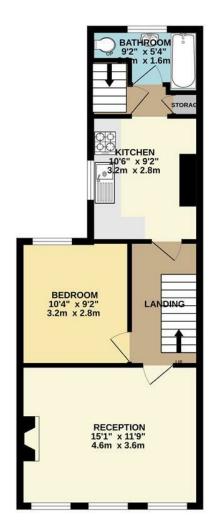

TOTAL FLOOR AREA: 5.158, II. (47.9 st\_m.) approx.

Whilst every attempt has been made to ensure the accuracy of the floorpian contained here, measurements of doors, windows, rooms and any other items are approximate and no responsibility is taken for any error, crisisson or mis-statement. This plan is for illustrative purposes only and should be used as such by any prospective purchaser. The services, systems and appliances shown have not been tested and no guarantee as to their deportability of efficiency can be given.

Council: Waltham Forest | Council Tax Band: B | Floor Area: 516.00 sq ft

The Agent has not tested any apparatus ,equipment, fixtures and fittings or services and so cannot verify that they are in working order or fit for the purpose. A buyer is advised to obtain verification from their solicitor or surveyor.