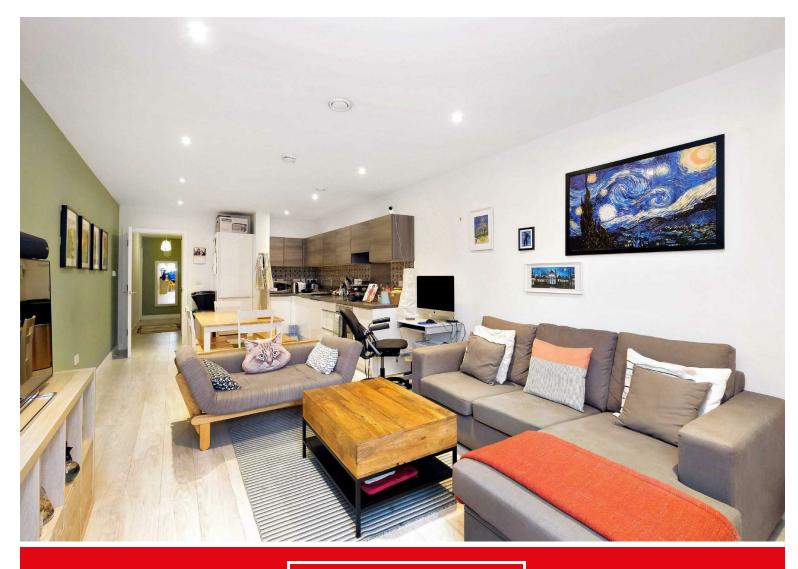

Nestled in the heart of Walthamstow, Grant House presents a fantastic opportunity for those seeking modern living in a vibrant location. This purpose-built flat, constructed in 2014, boasts a contemporary design that is sure to impress.

Upon entering, you are greeted by a spacious reception room that offers a versatile space for entertaining or relaxing. The property features two well-appointed bedrooms, providing ample space for a small family, guests, or a home office. With two bathrooms, including an en suite shower room in the master bedroom, convenience and comfort are at the forefront of this residence.

One of the highlights of this flat is the balcony area, where you can unwind and enjoy the fresh air without leaving the comfort of your home. Imagine sipping your morning coffee or watching the sunset from this private outdoor space.