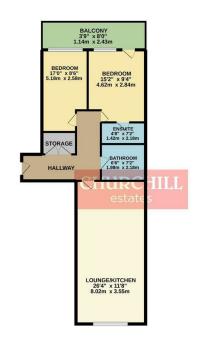

GROUND FLOOR

TOTAL FLOOR AREA: 821.5 q.ft. (76.5 s.g. m.) approx.

White lowy distings hab been reads to ensure the accuracy of the foundation carefully return the accuracy of the foundation careful return return to accuracy of the foundation careful return are approximate and no responsibility in taken for any error, orisistance orisis-instement. This plan is not influentative purposes only and studies to use as such by any prospective purchaser. The services, systems and applicates shown have not been tested and no guarantee as to their operating or efficiency coals be given.

Council: Waltham Forest | Council Tax Band: C | Floor Area: 796.00 sq ft

The Agent has not tested any apparatus ,equipment, fixtures and fittings or services and so cannot verify that they are in working order or fit for the purpose. A buyer is advised to obtain verification from their solicitor or surveyor.

Upon entering, you are greeted by a spacious reception room that offers a versatile space for entertaining or relaxing. The property features two well-appointed bedrooms, providing ample space for a small family, guests, or a home office. With two bathrooms, including an en suite shower room in the master bedroom, convenience and comfort are at the forefront of this residence.

One of the highlights of this flat is the balcony area, where you can unwind and enjoy the fresh air without leaving the comfort of your home. Imagine sipping your morning coffee or watching the sunset from this private outdoor space.