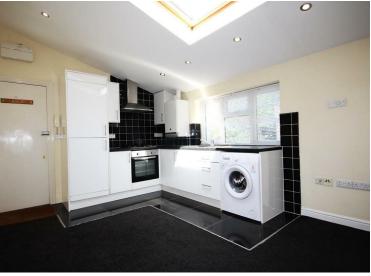

Situated in the vibrant area of Blackhorse Lane, Walthamstow, this charming one-bedroom flat offers a cozy retreat for those seeking a convenient urban lifestyle.

With one bedroom and a modern shower suite, this first-floor apartment is perfect for individuals or couples looking for a comfortable living space. The flat features double glazing, gas central heating, and a security entry phone system, ensuring both comfort and security.

Conveniently located near Blackhorse Road Station, local bus and cycle routes, as well as shopping amenities, this property offers easy access to transportation and daily necessities. The modern kitchen with appliances adds a touch of convenience to this lovely flat.