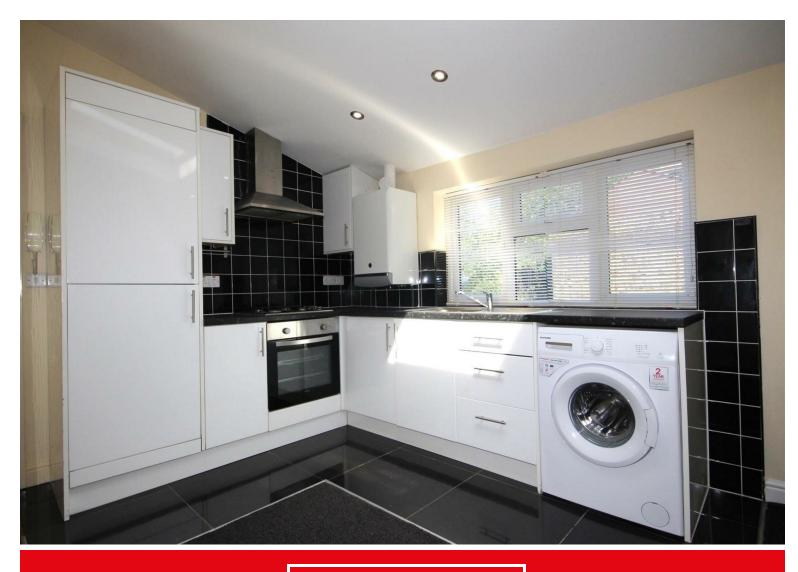

Situated in the vibrant area of Blackhorse Lane, Walthamstow, this charming one-bedroom flat offers a cozy retreat for those seeking a convenient urban lifestyle.

With one bedroom and a modern shower suite, this first-floor apartment is perfect for individuals or couples looking for a comfortable living space. The flat features double glazing, gas central heating, and a security entry phone system, ensuring both comfort and security.

Conveniently located near Blackhorse Road Station, local bus and cycle routes, as well as shopping amenities, this property offers easy access to transportation and daily necessities. The modern kitchen with appliances adds a touch of convenience to this lovely flat.