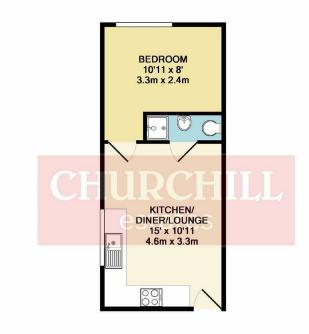

TOTAL APPROX. FLOOR AREA 291 SQ.FT. (27.0 SQ.M.)

Whilst every attempt has been made to ensure the accuracy of the floor plan contained here, measurements of doors, windows, rooms and any other items are approximate and no responsibility is taken for any error, omission, or mis-statement. This plan is for illustrative purposes only and should be used as such by any prospective purchaser. The services, systems and appliances shown have not been tested and no guarantee as to their operability or efficiency can be given

Council: Waltham Forest | Council Tax Band: A | Floor Area: 290.00 sq ft

The Agent has not tested any apparatus ,equipment, fixtures and fittings or services and so cannot verify that they are in working order or fit for the purpose. A buyer is advised to obtain verification from their solicitor or surveyor.