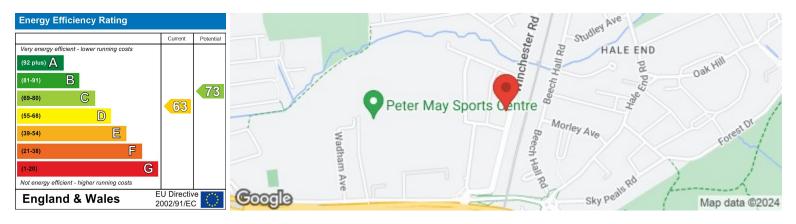

GROUND FLOOR 497 sq.ft. (46.1 sq.m.) a

Council: Waltham Forest | Council Tax Band: B | Floor Area: 581.00 sq ft

The Agent has not tested any apparatus , equipment, fixtures and fittings or services and so cannot verify that they are in working order or fit for the purpose. A buyer is advised to obtain verification from their solicitor or surveyor.