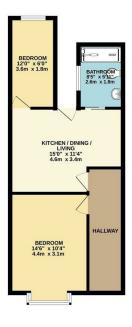

GROUND FLOOR 497 sq.ft. (46.1 sq.m.) a

Council: Waltham Forest | Council Tax Band: B | Floor Area: 581.00 sq ft

The Agent has not tested any apparatus , equipment, fixtures and fittings or services and so cannot verify that they are in working order or fit for the purpose. A buyer is advised to obtain verification from their solicitor or surveyor.