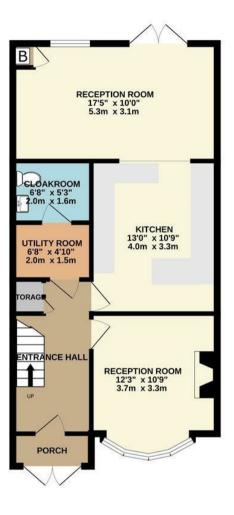

The property, whilst already having been the subject of a ground floor extension and addition of a loft room, still offers an excellent opportunity to remodel and extend further to create your perfect home.

Don't miss out on this fantastic opportunity to make Greenway Avenue your new home.

- Chain Free
- Three Bedrooms
- First Floor Bathroom
- Claokroom/wc
- Excellent Potential

- Extended Accommodation
- Loft Room
- Utility Room
- Detached Garage
- Close Station & Forest