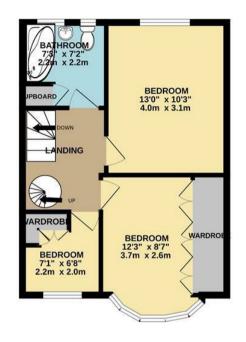

GROUND FLOOR

TOTAL FLOOR AREA : 1399sq.ft. (130.0 sq.m.) approx.

Whilst every attempt has been made to ensure the accuracy of the floorplan contained here, measurements of doors, windows, rooms and any other items are approximate and no responsibility is taken for any error, omission or mis-statement. This plan is for illustrative purposes only and should be used as such by any prospective purchaser. The services, systems and appliances shown have not been tested and no guarantee as to their operability or efficiency can be given. Made with Metropix @2024