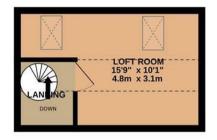

GROUND FLOOR

TOTAL FLOOR AREA : 1399sq.ft. (130.0 sq.m.) approx.

Whilst every attempt has been made to ensure the accuracy of the floorplan contained here, measurements of doors, windows, rooms and any other items are approximate and no responsibility is taken for any error, omission or mis-statement. This plan is for illustrative purposes only and should be used as such by any prospective purchaser. The services, systems and appliances shown have not been tested and no guarantee as to their operability or efficiency can be given. Made with Metropix @2024