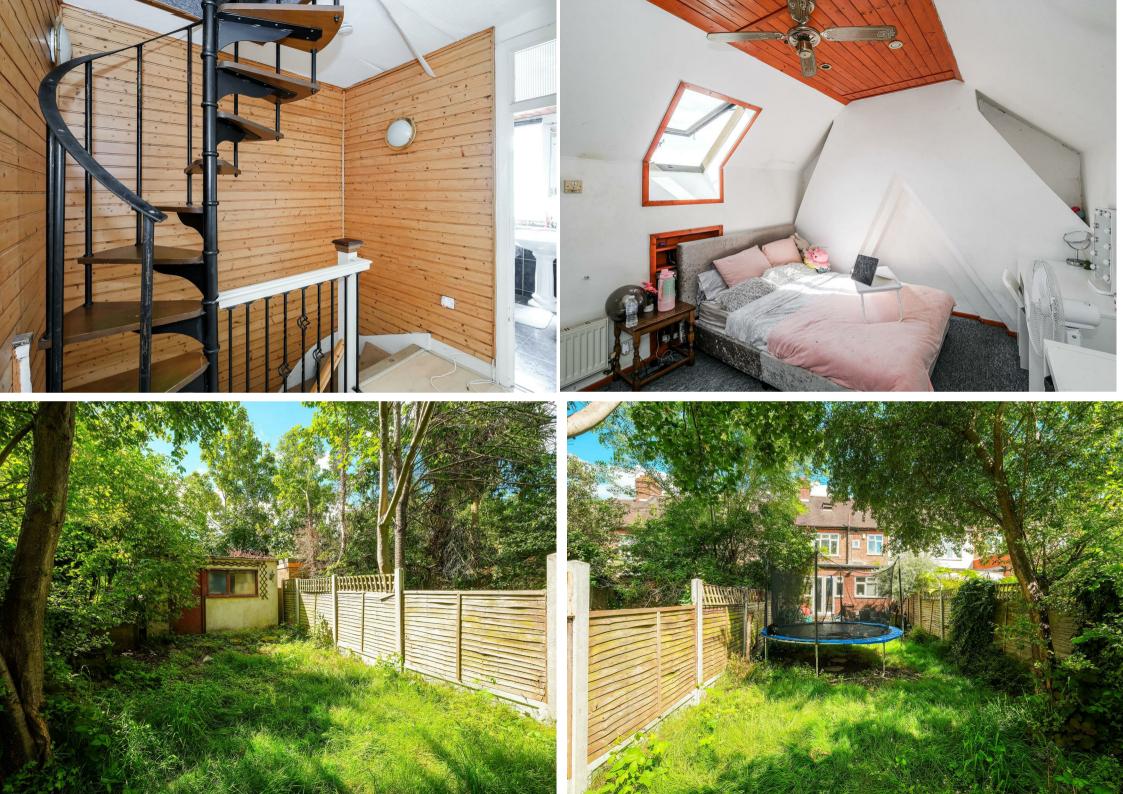

The property, whilst already having been the subject of a ground floor extension and addition of a loft room, still offers an excellent opportunity to remodel and extend further to create your perfect home.

Don't miss out on this fantastic opportunity to make Greenway Avenue your new home.

- Chain Free
- Three Bedrooms
- First Floor Bathroom
- Claokroom/wc
- Excellent Potential

- Extended Accommodation
- Loft Room
- Utility Room
- Detached Garage
- Close Station & Forest