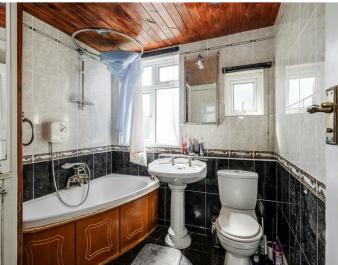

#### Bathrooms: 1

|                                                                                      |   | Current   | Potential |
|--------------------------------------------------------------------------------------|---|-----------|-----------|
| Very energy efficient - lower running costs<br>(92 plus) A<br>(81-91) B<br>(69-80) C |   |           | 85        |
| (55-68) D<br>(39-54) E<br>(21-38) F                                                  |   | <u>55</u> |           |
| (1-20)                                                                               | G |           |           |
| Not energy efficient - higher running costs                                          |   |           |           |