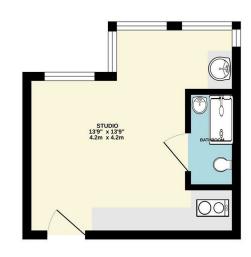

GROUND FLOOR 171 sq.ft. (15.9 sq.m.) approx

TOTAL FLOOR AREA : 171 sq.ft. (15.9 sq.m.) approx.

White overy steers has been made to ensure the accuracy of the Booplan continued hore, measurements, of Boots, without proximal pro