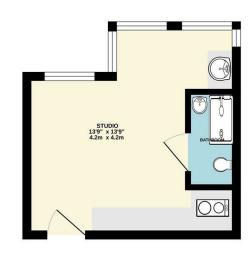

GROUND FLOOR 171 sq.ft. (15.9 sq.m.) approx

TOTAL FLOOR AREA : 171 sq. ft. (15.9 sq. m.) approx.
Whilst every attent that been made to ensure the accessor of the broughin contained how, measurements of above, windows, roma and any other items are approximate and no reprostably is taken for any error, consistor error subsense. This pillar in the illustrative purposes only and should be used as such by any respective purchaser. The services, systems and applicances shown have not been instead and no guarantee lass to they are provided or efficiency on the gleen.