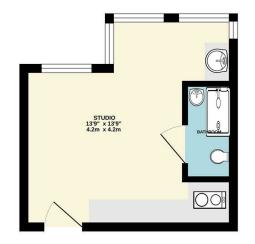

GROUND FLOOR 171 sq.ft. (15.9 sq.m.) approx.

The Agent has not tested any apparatus , equipment, fixtures and fittings or services and so cannot verify that they are in working order or fit for the purpose. A buyer is advised to obtain verification from their solicitor or surveyor.