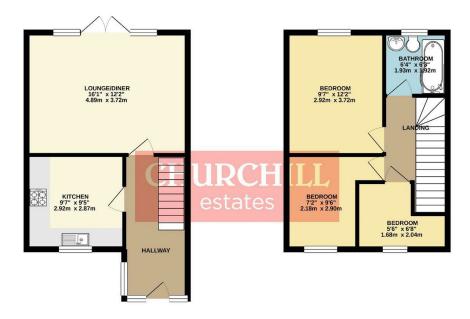

GROUND FLOOR 377 sq.ft. (35.1 sq.m.) approx

1ST FLOOR 346 sq.ft. (32.2 sq.m.) approx.

TOTAL FLOOR AREA: 724 s.g.ft. (67.3 s.g.m.) approx. Whilst every steep that became the section of the thought contained the retendent of solers, windows, room and vary other fears are approximate and on exposability is taken for any error, omission or mis-statement. The join is for illustrative purposes only and should be used as such by a prospective purchaser. The services, systems and applicances shown have not been tested and no guarantee as to their operation of contractive can be given.

Council: Newham | Council Tax Band: C | Floor Area: 753.00 sq ft

The Agent has not tested any apparatus ,equipment, fixtures and fittings or services and so cannot verify that they are in working order or fit for the purpose. A buyer is advised to obtain verification from their solicitor or surveyor.