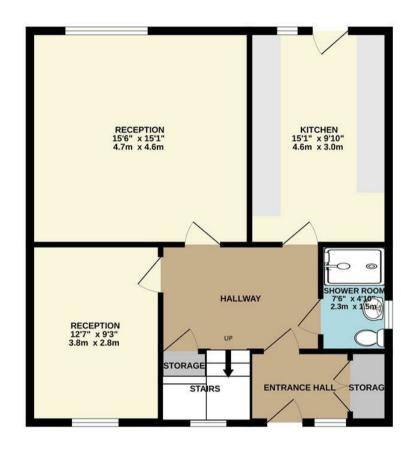

- End Of Terrace
- First Floor Bathroom
- Ground Floor Shower Room
- 40ft Garden
- Reservoir Views

- Four Bedrooms
- Two Reception Rooms
- Spacious Kitchen
- Off Street Parking
- Chain Free

TOTAL FLOOR AREA: 1410 sq.ft. (131.0 sq.m.) approx.

Whilst every attempt has been made to ensure the accuracy of the floorplan contained here, measurements of doors, windows, rooms and any other items are approximate and no responsibility is taken for any error, omission or mis-statement. This plan is for illustrative purposes only and should be used as such by any prospective purchaser. The services, systems and appliances shown have not been tested and no guarantee as to their operability or efficiency can be given.

Made with Metropix ©2024

Email walthamstow@churchill-estates.co.uk

To view call **0208 503 6060** 