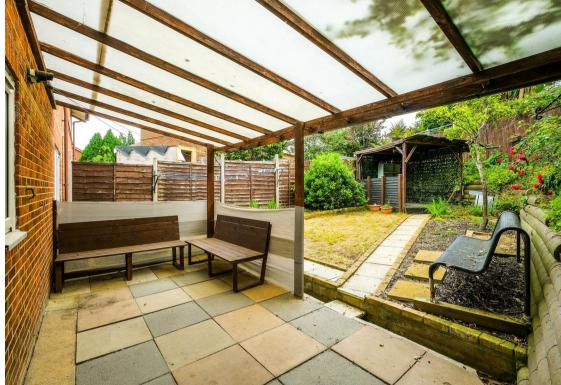

- End Of Terrace
- First Floor Bathroom
- Ground Floor Shower Room
- 40ft Garden
- Reservoir Views

- Four Bedrooms
- Two Reception Rooms
- Spacious Kitchen
- Off Street Parking
- Chain Free

TOTAL FLOOR AREA: 1410 sq.ft. (131.0 sq.m.) approx.