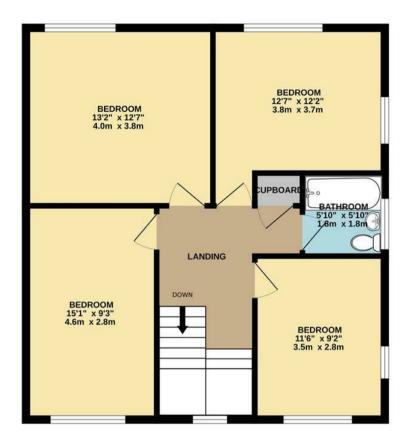

- End Of Terrace
- First Floor Bathroom
- Ground Floor Shower Room
- 40ft Garden
- Reservoir Views

- Four Bedrooms
- Two Reception Rooms
- Spacious Kitchen
- Off Street Parking
- Chain Free

TOTAL FLOOR AREA: 1410 sq.ft. (131.0 sq.m.) approx.

Whilst every attempt has been made to ensure the accuracy of the floorplan contained here, measurements of doors, windows, rooms and any other items are approximate and no responsibility is taken for any error, omission or mis-statement. This plan is for illustrative purposes only and should be used as such by any prospective purchaser. The services, systems and appliances shown have not been tested and no guarantee as to their operability or efficiency can be given.

Made with Metropix ©2024

Email walthamstow@churchill-estates.co.uk

To view call **0208 503 6060** 