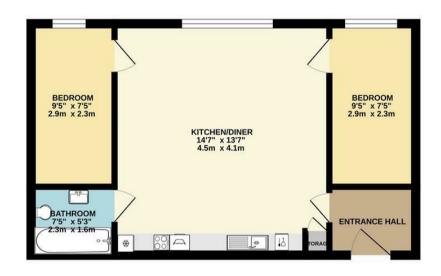

## TOTAL FLOOR AREA: 410 sq.ft. (38.1 sq.m.) approx.

Whilst every attempt has been made to ensure the accuracy of the floorplan contained here, measurements of doors, windows, rooms and any other items are approximate and no responsibility is taken for any error, omission or mis-statement. This plan is for illustrative purposes only and should be used as such by any prospective purchaser. The services, systems and appliances shown have not been tested and no guarantee as to their operability or efficiency can be given.