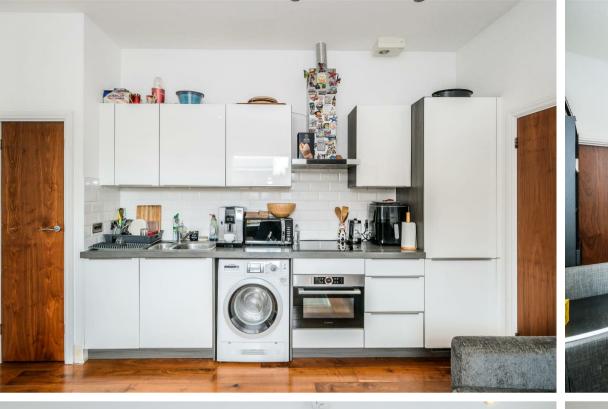

Introducing Churchill Estates latest addition to the market – an impeccably designed, contemporary, 2nd floor, 2 bedroom apartment that seamlessly blends modern sophistication with convenience. This residence boasts a myriad of upscale features, including a sleek bathroom suite, efficient electric underfloor heating, a secure entry phone system, and energy-efficient double glazing. The kitchen is equipped with state-of-the-art fittings and integrated appliances, featuring the added convenience of a dishwasher. Thoughtfully designed, offering effortless access to the stylish mezzanine decks.