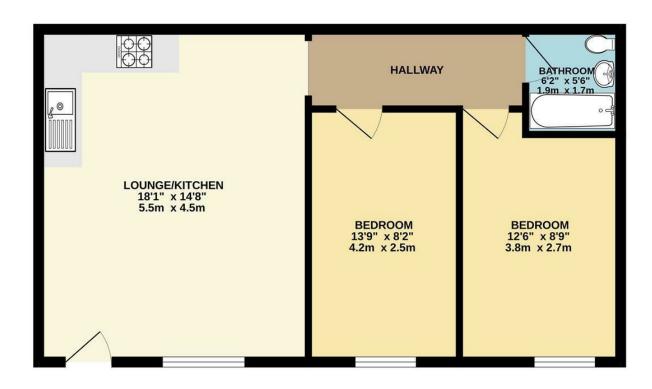

## GROUND FLOOR 581 sq.ft. (54.0 sq.m.) approx.

TOTAL FLOOR AREA: 581 sq.ft. (54.0 sq.m.) approx.

Whilst every attempt has been made to ensure the accuracy of the floorplan contained here, measurements of doors, windows, rooms and any other items are approximate and no responsibility is taken for any error, omission or mis-statement. This plan is for illustrative purposes only and should be used as such by any prospective purchaser. The services, systems and appliances shown have not been tested and no guarantee as to their operability or efficiency can be given.

Made with Metropix 62024

Council: Waltham Forest | Council Tax Band: B | Floor Area: 581.00 sq ft

The Agent has not tested any apparatus, equipment, fixtures and fittings or services and so cannot verify that they are in working order or fit for the purpose. A buyer is advised to obtain verification from their solicitor or surveyor.