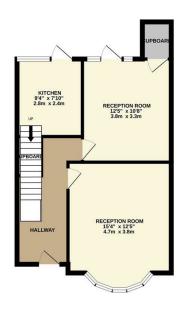

GROUND FLOOR 498 sq.ft. (46.3 sq.m.) approx.

1ST FLOOR 492 sq.ft. (45.7 sq.m.) approx

Whist every attempt has been made to ensure the accuracy of the floorplan contained here, measurements of doors, windows, comis and any other fleams are approximate and no responsibility is taken for any entire, omission or mis detailment. The pile fleat free illustratives proprises only and induced be used as such by any prospective portrained. The services, systems and appliances shown have not been lested and no guizantice as to their operations or efficiency can be given.

Council: Waltham Forest | Council Tax Band: D | Floor Area: 818.00 sq ft

The Agent has not tested any apparatus ,equipment, fixtures and fittings or services and so cannot verify that they are in working order or fit for the purpose. A buyer is advised to obtain verification from their solicitor or surveyor.

## CHURCHILL estates

Crawley Road, Leyton, E10 6RJ £2,650 Per Month

Bedrooms: 3 | Reception Rooms: 2 | Bathrooms: 1

Request a Viewing: 0208 503 6060 Email: walthamstow@churchill-estates.co.uk

Available Now this beautifully presented, this three-bedroom house boasts two additional reception rooms and a large garden, conveniently located near all amenities in Leyton. The first floor offers two spacious double bedrooms, a comfortable single bedroom, and a family bathroom. On the ground floor, you'll find two inviting reception rooms leading to a generously sized kitchen. Additional features include double glazing throughout and gas central heating. With ample space and a prime location, this property is perfect for a family home.