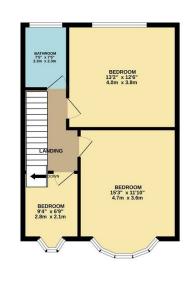

GROUND FLOOR 498 sq.ft. (46.3 sq.m.) approx.

1ST FLOOR 492 sq.ft. (45.7 sq.m.) approx

Whist every attempt has been made to ensure the accuracy of the floorplan contained here, measurements of doors, windows, comis and any other fleams are approximate and no responsibility is taken for any entire, omission or mis detailment. The pile fleat free illustratives proprises only and induced be used as such by any prospective portrained. The services, systems and appliances shown have not been lested and no guizantice as to their operations or efficiency can be given.

Council: Waltham Forest | Council Tax Band: D | Floor Area: 818.00 sq ft

The Agent has not tested any apparatus ,equipment, fixtures and fittings or services and so cannot verify that they are in working order or fit for the purpose. A buyer is advised to obtain verification from their solicitor or surveyor.

## CHURCHILL estates

Crawley Road, Leyton, E10 6RJ £2,650 Per Month

Bedrooms: 3 | Reception Rooms: 2 | Bathrooms: 1

Request a Viewing: 0208 503 6060 Email: walthamstow@churchill-estates.co.uk

Available Now this beautifully presented, this three-bedroom house boasts two additional reception rooms and a large garden, conveniently located near all amenities in Leyton. The first floor offers two spacious double bedrooms, a comfortable single bedroom, and a family bathroom. On the ground floor, you'll find two inviting reception rooms leading to a generously sized kitchen. Additional features include double glazing throughout and gas central heating. With ample space and a prime location, this property is perfect for a family home.