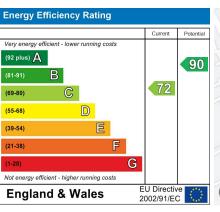

Council: Waltham Forest | Council Tax Band: D | Floor Area: 818.00 sq ft

The Agent has not tested any apparatus ,equipment, fixtures and fittings or services and so cannot verify that they are in working order or fit for the purpose. A buyer is advised to obtain verification from their solicitor or surveyor.