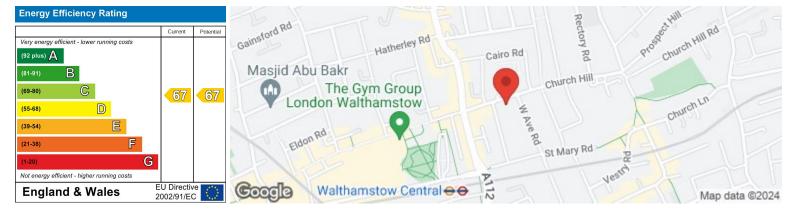

Council: Waltham Forest | Council Tax Band: B | Floor Area: 376.00 sq ft

The Agent has not tested any apparatus, equipment, fixtures and fittings or services and so cannot verify that they are in working order or fit for the purpose. A buyer is advised to obtain verification from their solicitor or surveyor.