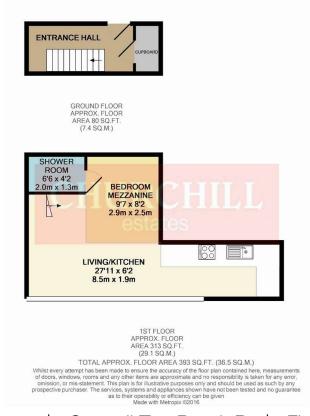

Council: Waltham Forest | Council Tax Band: B | Floor Area: 376.00 sq ft

The Agent has not tested any apparatus, equipment, fixtures and fittings or services and so cannot verify that they are in working order or fit for the purpose. A buyer is advised to obtain verification from their solicitor or surveyor.

Available at the end of June 2024, this unfurnished modern duplex apartment is situated in the heart of Walthamstow, close to the station, shops, and bus routes. Offered by Churchill Estates, the property features a stylish, fully-fitted kitchen with integrated appliances, electric underfloor heating, double glazing, a video entryphone system, a modern shower room, and a bedroom mezzanine. The development also boasts exceptional amenities, including concierge services and gym facilities. Don't miss the opportunity to make this exquisite apartment your new home.