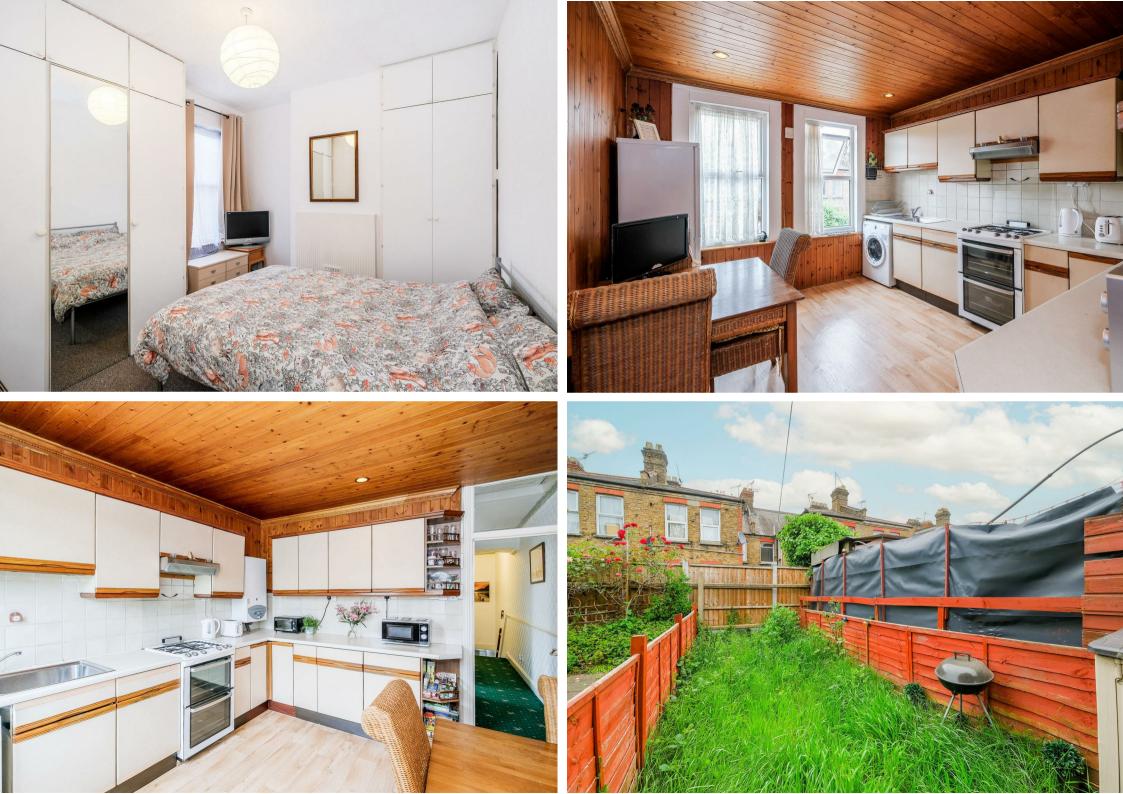

#### Guide Price £325,000-£350,000

Nestled within the prestigious Clementina Estate, this first-floor Warner Built Maisonette is a timeless gem awaiting rejuvenation, offered with a long lease.

Conveniently situated near Lea Bridge Station and the Lea Bridge Road Cycle Highway, this property provides seamless access to vibrant locales such as Chatsworth Road, Clapton, Hackney, Dalston, and the City, complemented by excellent bus connectivity. Perfect for both first-time buyers and seasoned investors, this residence boasts the quintessential one-bedroom Warner layout, featuring a large front-facing lounge, a spacious double bedroom, a bathroom with WC leading to a private section of the garden via the staircase, and a generously proportioned kitchen.