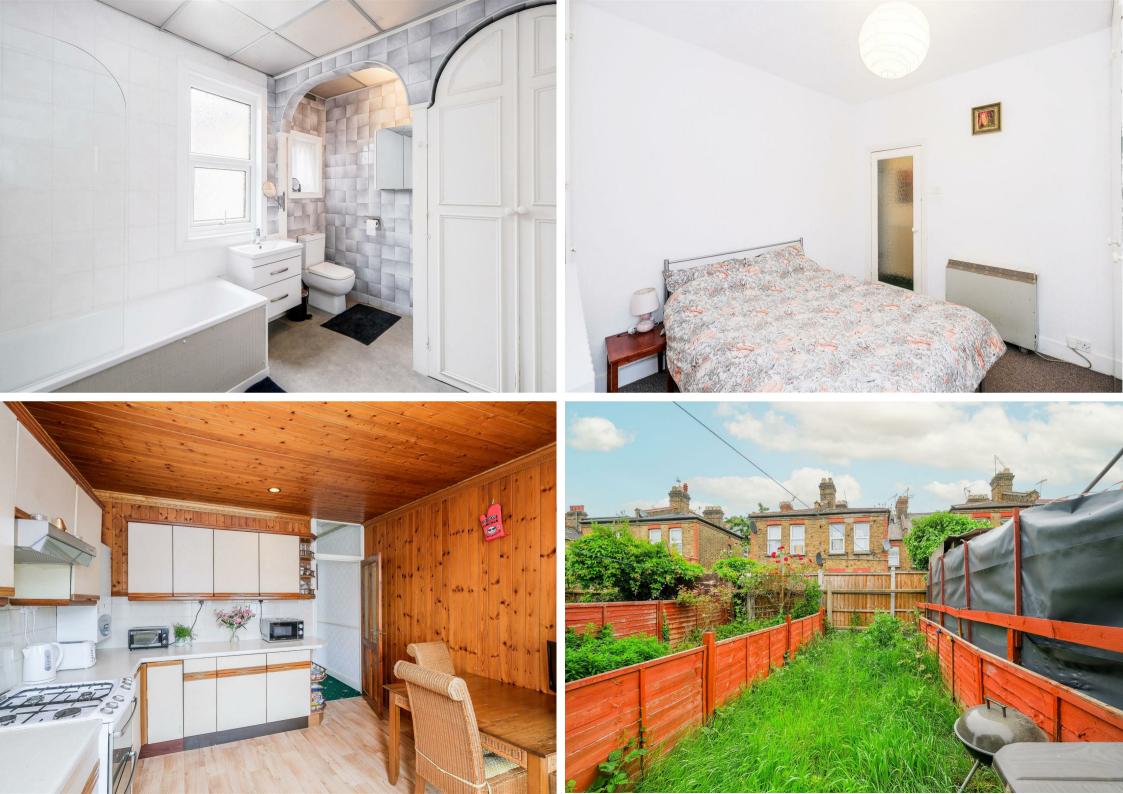

#### Guide Price £325,000-£350,000

Nestled within the prestigious Clementina Estate, this first-floor Warner Built Maisonette is a timeless gem awaiting rejuvenation, offered with a long lease.

Conveniently situated near Lea Bridge Station and the Lea Bridge Road Cycle Highway, this property provides seamless access to vibrant locales such as Chatsworth Road, Clapton, Hackney, Dalston, and the City, complemented by excellent bus connectivity. Perfect for both first-time buyers and seasoned investors, this residence boasts the quintessential one-bedroom Warner layout, featuring a large front-facing lounge, a spacious double bedroom, a bathroom with WC leading to a private section of the garden via the staircase, and a generously proportioned kitchen.