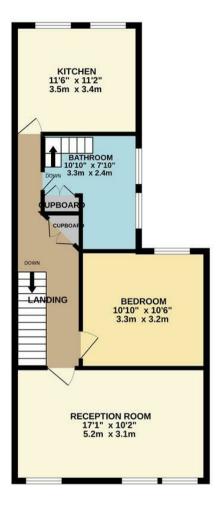

With a recently extended lease, this maisonette offers the canvas to fashion your dream abode—a rare opportunity not to be overlooked.

Call 020 8503 6060 now to secure your viewing appointment.

TOTALFLOOR AREA: 1635cg.11, (590 5g.m.) approx. While very attempt tab bein note to ensure the accussr of the foxption consider here, measurements of doors, wholever, comma and any other terms are approximate and no responsibility in statement. This plant is for illustrative propriose only and advouble used as such by any prospective purchase. The services, systemis and appliances shown have not been tested and no gualantee as to include the service state.